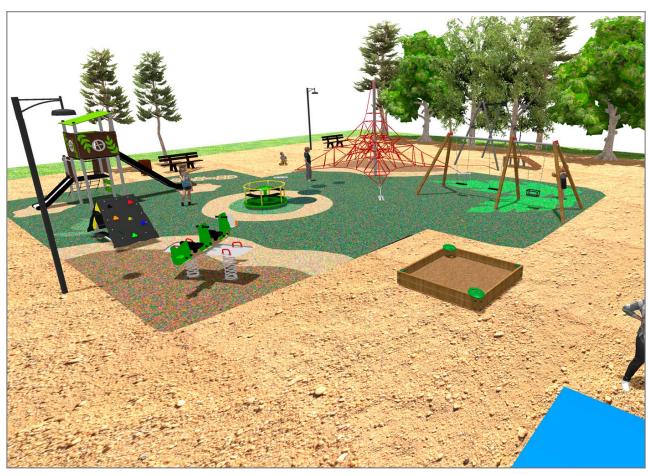

## **BENITO**-Playground Equipment

| Product | Description                                                                                                                                                                                                                                                                                                                                                                                                           |
|---------|-----------------------------------------------------------------------------------------------------------------------------------------------------------------------------------------------------------------------------------------------------------------------------------------------------------------------------------------------------------------------------------------------------------------------|
| JPVB03  | Bosco 3 The design of the BOSCO line integrates into both urban and natural spaces. The towers remind us of tree houses and are ideal to live adventures and feel like a true explorer. Made of weather-resistant materials that practically do not deteriorate over time.                                                                                                                                            |
|         | Data Sheet Certificate                                                                                                                                                                                                                                                                                                                                                                                                |
| JFS11   | Sky Fun and educative spring swing for children. Made of resistant materials according to the EN1176 standard.                                                                                                                                                                                                                                                                                                        |
|         | Data Sheet Certificate Conformity                                                                                                                                                                                                                                                                                                                                                                                     |
| JTI2    | Zip wire User's maximum weight - 69.5kg Structure, Metal: galvanised and powder-coated posts. Resistant to corrosion, wear and vandalism.                                                                                                                                                                                                                                                                             |
|         | Data Sheet Acreditative Letter Certificate Conformity                                                                                                                                                                                                                                                                                                                                                                 |
| JC06B   | Cosmic Structure, Metal: hot dip galvanised and powder-coated steel resistant to corrosion. Colours: RAL6018, RAL1028                                                                                                                                                                                                                                                                                                 |
|         | Data Sheet Certificate                                                                                                                                                                                                                                                                                                                                                                                                |
| JPV310  | Loop 1 Explore the Loop range with configured elements of ropes, climbing pieces, and balance circuits. Designed to stimulate imagination and physical development in a safe environment, Loop products are perfect for parks, school areas, and public spaces.                                                                                                                                                       |
|         | <u>Data Sheet</u> <u>Certificate Conformity</u> <u>Acreditative Letter</u>                                                                                                                                                                                                                                                                                                                                            |
| JAM15   | Kami 2x2 Structure, Laminated wood: scandinavian laminated pine wood treated in autoclave Class IV. Finished with two layers of Lasur paint. In case of being subjected to bad weather conditions, laminated pine wood can present some tiny cracks on the surface that do not reduce its durability at all. As regards resin and knots, please note that these are part of its natural appearance.                   |
|         | <u>Data Sheet</u> <u>Certificate</u>                                                                                                                                                                                                                                                                                                                                                                                  |
| VMOTCE  | Ping-Pong Table made with metal inner chassis covered with polyester and pressed inner nucleus made of polurethane and fibreglass. Anti-vandalism stable and robust ping-pong table suitable. Anti-shock and anti-graffiti properties. Ping-pong regulation white lines inlaid in the surface so they cannot be rubbed out nor lose their clarity. Anti-slippery surface which produces an active bounce of the ball. |
| 44      | Data Sheet                                                                                                                                                                                                                                                                                                                                                                                                            |