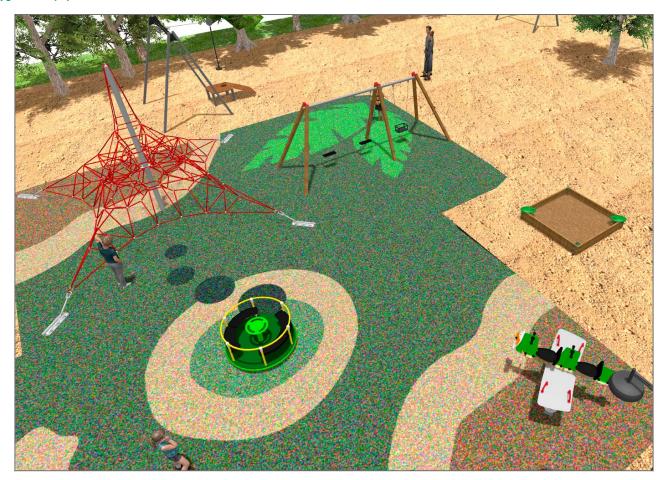

## **BENITO**-Playground Equipment

| Product | Description                                                                                                                                                                                                                                                                                                                                                                                                           |
|---------|-----------------------------------------------------------------------------------------------------------------------------------------------------------------------------------------------------------------------------------------------------------------------------------------------------------------------------------------------------------------------------------------------------------------------|
| JPVB03  | Bosco 3 The design of the BOSCO line integrates into both urban and natural spaces. The towers remind us of tree houses and are ideal to live adventures and feel like a true explorer. Made of weather-resistant materials that practically do not deteriorate over time.                                                                                                                                            |
|         | Data Sheet Certificate                                                                                                                                                                                                                                                                                                                                                                                                |
| JFS11   | Sky Fun and educative spring swing for children. Made of resistant materials according to the EN1176 standard.                                                                                                                                                                                                                                                                                                        |
|         | Data Sheet Certificate Conformity                                                                                                                                                                                                                                                                                                                                                                                     |
| JTI2    | Zip wire User's maximum weight - 69.5kg Structure, Metal: galvanised and powder-coated posts. Resistant to corrosion, wear and vandalism.                                                                                                                                                                                                                                                                             |
|         | Data Sheet Acreditative Letter Certificate Conformity                                                                                                                                                                                                                                                                                                                                                                 |
| JC06B   | Cosmic Structure, Metal: hot dip galvanised and powder-coated steel resistant to corrosion. Colours: RAL6018, RAL1028                                                                                                                                                                                                                                                                                                 |
|         | Data Sheet Certificate                                                                                                                                                                                                                                                                                                                                                                                                |
| JPV310  | Loop 1 Explore the Loop range with configured elements of ropes, climbing pieces, and balance circuits. Designed to stimulate imagination and physical development in a safe environment, Loop products are perfect for parks, school areas, and public spaces.                                                                                                                                                       |
|         | <u>Data Sheet</u> <u>Certificate Conformity</u> <u>Acreditative Letter</u>                                                                                                                                                                                                                                                                                                                                            |
| JAM15   | Kami 2x2 Structure, Laminated wood: scandinavian laminated pine wood treated in autoclave Class IV. Finished with two layers of Lasur paint. In case of being subjected to bad weather conditions, laminated pine wood can present some tiny cracks on the surface that do not reduce its durability at all. As regards resin and knots, please note that these are part of its natural appearance.                   |
|         | <u>Data Sheet</u> <u>Certificate</u>                                                                                                                                                                                                                                                                                                                                                                                  |
| VMOTCE  | Ping-Pong Table made with metal inner chassis covered with polyester and pressed inner nucleus made of polurethane and fibreglass. Anti-vandalism stable and robust ping-pong table suitable. Anti-shock and anti-graffiti properties. Ping-pong regulation white lines inlaid in the surface so they cannot be rubbed out nor lose their clarity. Anti-slippery surface which produces an active bounce of the ball. |
| 44      | Data Sheet                                                                                                                                                                                                                                                                                                                                                                                                            |