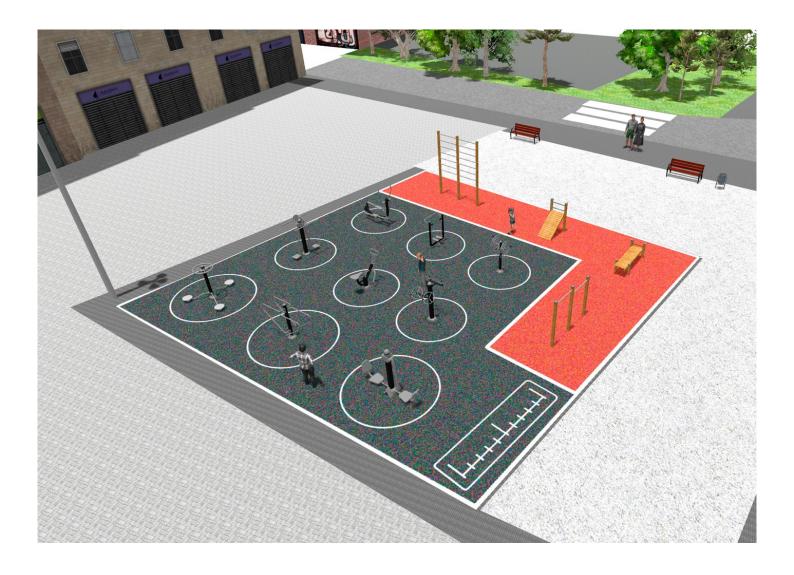

Surface: 260 m<sup>2</sup>

Email: info@benito.com Telephone: +34 93 852 1000

| duct    | Description                                                                                                                                                                                                                                                                                                                                                                                                                                                                                                                                                        |
|---------|--------------------------------------------------------------------------------------------------------------------------------------------------------------------------------------------------------------------------------------------------------------------------------------------------------------------------------------------------------------------------------------------------------------------------------------------------------------------------------------------------------------------------------------------------------------------|
| JSA008N | <ul> <li>Rowing</li> <li>The healthy elements manufactured by BENITO enable people to exercise in both public and private spaces, increasing their well-being and quality of life while boosting health and social relations.</li> <li>Health functions: improving cardiovascular and respiratory functions, strengthening muscles and enhancing agility, flexibility and coordination of movements.</li> <li>Social functions: creating leisure activities, promoting social integration and a more intensive recreational use of public spaces.</li> </ul>       |
| •       | Data Sheet Certificate                                                                                                                                                                                                                                                                                                                                                                                                                                                                                                                                             |
| JSA002N | <ul> <li>Extension</li> <li>The healthy elements manufactured by BENITO enable people to exercise in both public and private spaces, increasing their well-being and quality of life while boosting health and social relations.</li> <li>Health functions: improving cardiovascular and respiratory functions, strengthening muscles and enhancing agility, flexibility and coordination of movements.</li> <li>Social functions: creating leisure activities, promoting social integration and a more intensive recreational use of public spaces.</li> </ul>    |
|         | Data Sheet Certificate                                                                                                                                                                                                                                                                                                                                                                                                                                                                                                                                             |
| JSA005N | Wheels         The healthy elements manufactured by BENITO enable people to exercise in both public and private spaces, increasing their well-being and quality of life while boosting health and social relations.         - Health functions: improving cardiovascular and respiratory functions, strengthening muscles and enhancing agility, flexibility and coordination of movements.         - Social functions: creating leisure activities, promoting social integration and a more intensive recreational use of public spaces.                          |
| 6       | Data Sheet Certificate                                                                                                                                                                                                                                                                                                                                                                                                                                                                                                                                             |
| JCIR02  | Abdominal         The Work-fit range is complete and all elements can be perfectly combined to create a customised circu         Work-fit allows you to combine walking or running with different exercises to maintain an active, healthy         lifestyle.       Work-fit is manufactured entirely from wood; it is therefore recommended to install it in natural environments.         Data Sheet       Certificate                                                                                                                                           |
| JSA007N | <ul> <li>Hockey         The healthy elements manufactured by BENITO enable people to exercise in both public and private spaces, increasing their well-being and quality of life while boosting health and social relations.         - Health functions: improving cardiovascular and respiratory functions, strengthening muscles and enhancing agility, flexibility and coordination of movements.         - Social functions: creating leisure activities, promoting social integration and a more intensive recreational use of public spaces.     </li> </ul> |
|         | Data Sheet Certificate                                                                                                                                                                                                                                                                                                                                                                                                                                                                                                                                             |
| JSA006N | Climber<br>The healthy elements manufactured by BENITO enable people to exercise in both public and private<br>spaces, increasing their well-being and quality of life while boosting health and social relations.<br>- Health functions: improving cardiovascular and respiratory functions, strengthening muscles and<br>enhancing agility, flexibility and coordination of movements.<br>- Social functions: creating leisure activities, promoting social integration and a more intensive<br>recreational use of public spaces.                               |
| 8- 8-C  | Data Sheet Certificate                                                                                                                                                                                                                                                                                                                                                                                                                                                                                                                                             |

| Product | Description                                                                                                                                                                                                                                                                                                                                                                                                                                                                                                                                                        |
|---------|--------------------------------------------------------------------------------------------------------------------------------------------------------------------------------------------------------------------------------------------------------------------------------------------------------------------------------------------------------------------------------------------------------------------------------------------------------------------------------------------------------------------------------------------------------------------|
| JSA009N | <ul> <li>Rudder</li> <li>The healthy elements manufactured by BENITO enable people to exercise in both public and private spaces, increasing their well-being and quality of life while boosting health and social relations.</li> <li>Health functions: improving cardiovascular and respiratory functions, strengthening muscles and enhancing agility, flexibility and coordination of movements.</li> <li>Social functions: creating leisure activities, promoting social integration and a more intensive recreational use of public spaces.</li> </ul>       |
|         | Data Sheet Certificate                                                                                                                                                                                                                                                                                                                                                                                                                                                                                                                                             |
| JSA011N | <ul> <li>Skiing         The healthy elements manufactured by BENITO enable people to exercise in both public and private spaces, increasing their well-being and quality of life while boosting health and social relations.         - Health functions: improving cardiovascular and respiratory functions, strengthening muscles and enhancing agility, flexibility and coordination of movements.         - Social functions: creating leisure activities, promoting social integration and a more intensive recreational use of public spaces.     </li> </ul> |
|         | Data Sheet Certificate                                                                                                                                                                                                                                                                                                                                                                                                                                                                                                                                             |
| JCIR03  | Wall Bars         The Work-fit range is complete and all elements can be perfectly combined to create a customised circuit.         Work-fit allows you to combine walking or running with different exercises to maintain an active, healthy lifestyle.         Work-fit is manufactured entirely from wood; it is therefore recommended to install it in natural environments.         Data Sheet       Certificate                                                                                                                                              |
| JCIR05  | Lower Back         The Work-fit range is complete and all elements can be perfectly combined to create a customised circuit.         Work-fit allows you to combine walking or running with different exercises to maintain an active, healthy lifestyle.         Work-fit is manufactured entirely from wood; it is therefore recommended to install it in natural environments.         Data Sheet       Certificate                                                                                                                                             |
| JCIR07  | Pulse         The Work-fit range is complete and all elements can be perfectly combined to create a customised circuit.         Work-fit allows you to combine walking or running with different exercises to maintain an active, healthy lifestyle.         Work-fit is manufactured entirely from wood; it is therefore recommended to install it in natural environments.         Data Sheet       Certificate                                                                                                                                                  |