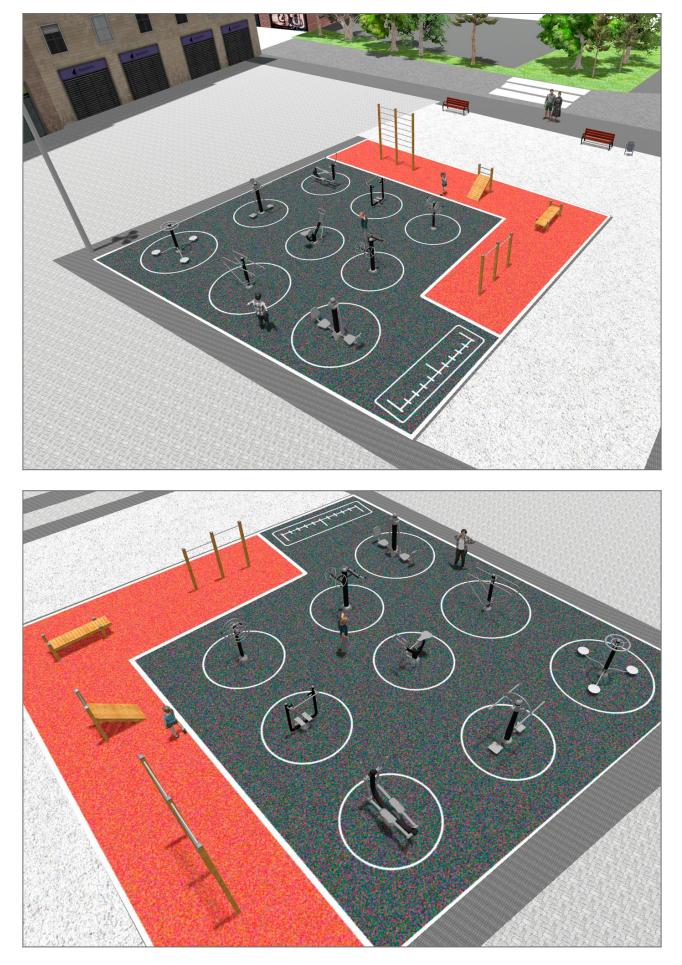

Surface: 260 m<sup>2</sup>

Email: info@benito.com Telephone: +34 93 852 1000

| duct    | Description                                                                                                                                                                                                                                                                                                                                                                                                                                                                                                                                                        |
|---------|--------------------------------------------------------------------------------------------------------------------------------------------------------------------------------------------------------------------------------------------------------------------------------------------------------------------------------------------------------------------------------------------------------------------------------------------------------------------------------------------------------------------------------------------------------------------|
| JSA008N | <ul> <li>Rowing</li> <li>The healthy elements manufactured by BENITO enable people to exercise in both public and private spaces, increasing their well-being and quality of life while boosting health and social relations.</li> <li>Health functions: improving cardiovascular and respiratory functions, strengthening muscles and enhancing agility, flexibility and coordination of movements.</li> <li>Social functions: creating leisure activities, promoting social integration and a more intensive recreational use of public spaces.</li> </ul>       |
| •       | Data Sheet Certificate                                                                                                                                                                                                                                                                                                                                                                                                                                                                                                                                             |
| JSA002N | <ul> <li>Extension</li> <li>The healthy elements manufactured by BENITO enable people to exercise in both public and private spaces, increasing their well-being and quality of life while boosting health and social relations.</li> <li>Health functions: improving cardiovascular and respiratory functions, strengthening muscles and enhancing agility, flexibility and coordination of movements.</li> <li>Social functions: creating leisure activities, promoting social integration and a more intensive recreational use of public spaces.</li> </ul>    |
|         | Data Sheet Certificate                                                                                                                                                                                                                                                                                                                                                                                                                                                                                                                                             |
| JSA005N | Wheels         The healthy elements manufactured by BENITO enable people to exercise in both public and private spaces, increasing their well-being and quality of life while boosting health and social relations.         - Health functions: improving cardiovascular and respiratory functions, strengthening muscles and enhancing agility, flexibility and coordination of movements.         - Social functions: creating leisure activities, promoting social integration and a more intensive recreational use of public spaces.                          |
| 6       | Data Sheet Certificate                                                                                                                                                                                                                                                                                                                                                                                                                                                                                                                                             |
| JCIR02  | Abdominal         The Work-fit range is complete and all elements can be perfectly combined to create a customised circu         Work-fit allows you to combine walking or running with different exercises to maintain an active, healthy         lifestyle.       Work-fit is manufactured entirely from wood; it is therefore recommended to install it in natural environments.         Data Sheet       Certificate                                                                                                                                           |
| JSA007N | <ul> <li>Hockey         The healthy elements manufactured by BENITO enable people to exercise in both public and private spaces, increasing their well-being and quality of life while boosting health and social relations.         - Health functions: improving cardiovascular and respiratory functions, strengthening muscles and enhancing agility, flexibility and coordination of movements.         - Social functions: creating leisure activities, promoting social integration and a more intensive recreational use of public spaces.     </li> </ul> |
|         | Data Sheet Certificate                                                                                                                                                                                                                                                                                                                                                                                                                                                                                                                                             |
| JSA006N | Climber<br>The healthy elements manufactured by BENITO enable people to exercise in both public and private<br>spaces, increasing their well-being and quality of life while boosting health and social relations.<br>- Health functions: improving cardiovascular and respiratory functions, strengthening muscles and<br>enhancing agility, flexibility and coordination of movements.<br>- Social functions: creating leisure activities, promoting social integration and a more intensive<br>recreational use of public spaces.                               |
| 8- 8-C  | Data Sheet Certificate                                                                                                                                                                                                                                                                                                                                                                                                                                                                                                                                             |

| Product | Description                                                                                                                                                                                                                                                                                                                                                                                                                                                                                                                                                        |
|---------|--------------------------------------------------------------------------------------------------------------------------------------------------------------------------------------------------------------------------------------------------------------------------------------------------------------------------------------------------------------------------------------------------------------------------------------------------------------------------------------------------------------------------------------------------------------------|
| JSA009N | <ul> <li>Rudder</li> <li>The healthy elements manufactured by BENITO enable people to exercise in both public and private spaces, increasing their well-being and quality of life while boosting health and social relations.</li> <li>Health functions: improving cardiovascular and respiratory functions, strengthening muscles and enhancing agility, flexibility and coordination of movements.</li> <li>Social functions: creating leisure activities, promoting social integration and a more intensive recreational use of public spaces.</li> </ul>       |
|         | Data Sheet Certificate                                                                                                                                                                                                                                                                                                                                                                                                                                                                                                                                             |
| JSA011N | <ul> <li>Skiing         The healthy elements manufactured by BENITO enable people to exercise in both public and private spaces, increasing their well-being and quality of life while boosting health and social relations.         - Health functions: improving cardiovascular and respiratory functions, strengthening muscles and enhancing agility, flexibility and coordination of movements.         - Social functions: creating leisure activities, promoting social integration and a more intensive recreational use of public spaces.     </li> </ul> |
|         | Data Sheet Certificate                                                                                                                                                                                                                                                                                                                                                                                                                                                                                                                                             |
| JCIR03  | Wall Bars         The Work-fit range is complete and all elements can be perfectly combined to create a customised circuit.         Work-fit allows you to combine walking or running with different exercises to maintain an active, healthy lifestyle.         Work-fit is manufactured entirely from wood; it is therefore recommended to install it in natural environments.         Data Sheet       Certificate                                                                                                                                              |
| JCIR05  | Lower Back         The Work-fit range is complete and all elements can be perfectly combined to create a customised circuit.         Work-fit allows you to combine walking or running with different exercises to maintain an active, healthy lifestyle.         Work-fit is manufactured entirely from wood; it is therefore recommended to install it in natural environments.         Data Sheet       Certificate                                                                                                                                             |
| JCIR07  | Pulse         The Work-fit range is complete and all elements can be perfectly combined to create a customised circuit.         Work-fit allows you to combine walking or running with different exercises to maintain an active, healthy lifestyle.         Work-fit is manufactured entirely from wood; it is therefore recommended to install it in natural environments.         Data Sheet       Certificate                                                                                                                                                  |