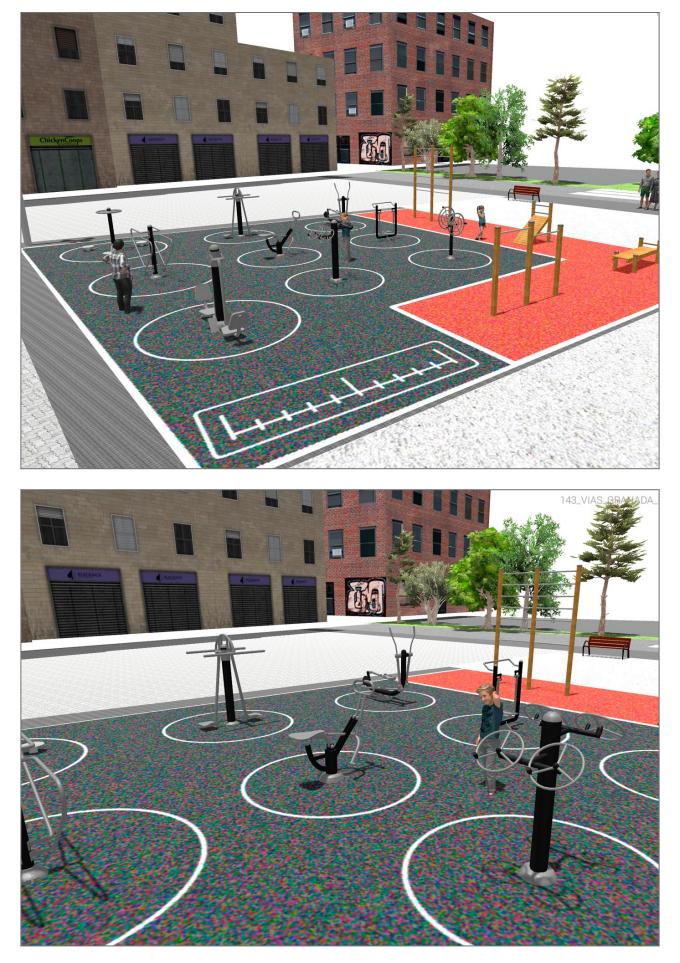

Surface: 260 m<sup>2</sup>

Email: info@benito.com Telephone: +34 93 852 1000

| duct    | Description                                                                                                                                                                                                                                                                                                                                                                                                                                                                                                                                                        |
|---------|--------------------------------------------------------------------------------------------------------------------------------------------------------------------------------------------------------------------------------------------------------------------------------------------------------------------------------------------------------------------------------------------------------------------------------------------------------------------------------------------------------------------------------------------------------------------|
| JSA008N | <ul> <li>Rowing</li> <li>The healthy elements manufactured by BENITO enable people to exercise in both public and private spaces, increasing their well-being and quality of life while boosting health and social relations.</li> <li>Health functions: improving cardiovascular and respiratory functions, strengthening muscles and enhancing agility, flexibility and coordination of movements.</li> <li>Social functions: creating leisure activities, promoting social integration and a more intensive recreational use of public spaces.</li> </ul>       |
| •       | Data Sheet Certificate                                                                                                                                                                                                                                                                                                                                                                                                                                                                                                                                             |
| JSA002N | <ul> <li>Extension</li> <li>The healthy elements manufactured by BENITO enable people to exercise in both public and private spaces, increasing their well-being and quality of life while boosting health and social relations.</li> <li>Health functions: improving cardiovascular and respiratory functions, strengthening muscles and enhancing agility, flexibility and coordination of movements.</li> <li>Social functions: creating leisure activities, promoting social integration and a more intensive recreational use of public spaces.</li> </ul>    |
|         | Data Sheet Certificate                                                                                                                                                                                                                                                                                                                                                                                                                                                                                                                                             |
| JSA005N | Wheels         The healthy elements manufactured by BENITO enable people to exercise in both public and private spaces, increasing their well-being and quality of life while boosting health and social relations.         - Health functions: improving cardiovascular and respiratory functions, strengthening muscles and enhancing agility, flexibility and coordination of movements.         - Social functions: creating leisure activities, promoting social integration and a more intensive recreational use of public spaces.                          |
| 6       | Data Sheet Certificate                                                                                                                                                                                                                                                                                                                                                                                                                                                                                                                                             |
| JCIR02  | Abdominal         The Work-fit range is complete and all elements can be perfectly combined to create a customised circu         Work-fit allows you to combine walking or running with different exercises to maintain an active, healthy         lifestyle.       Work-fit is manufactured entirely from wood; it is therefore recommended to install it in natural environments.         Data Sheet       Certificate                                                                                                                                           |
| JSA007N | <ul> <li>Hockey         The healthy elements manufactured by BENITO enable people to exercise in both public and private spaces, increasing their well-being and quality of life while boosting health and social relations.         - Health functions: improving cardiovascular and respiratory functions, strengthening muscles and enhancing agility, flexibility and coordination of movements.         - Social functions: creating leisure activities, promoting social integration and a more intensive recreational use of public spaces.     </li> </ul> |
|         | Data Sheet Certificate                                                                                                                                                                                                                                                                                                                                                                                                                                                                                                                                             |
| JSA006N | Climber<br>The healthy elements manufactured by BENITO enable people to exercise in both public and private<br>spaces, increasing their well-being and quality of life while boosting health and social relations.<br>- Health functions: improving cardiovascular and respiratory functions, strengthening muscles and<br>enhancing agility, flexibility and coordination of movements.<br>- Social functions: creating leisure activities, promoting social integration and a more intensive<br>recreational use of public spaces.                               |
| 8- 8-C  | Data Sheet Certificate                                                                                                                                                                                                                                                                                                                                                                                                                                                                                                                                             |

| Product | Description                                                                                                                                                                                                                                                                                                                                                                                                                                                                                                                                                        |
|---------|--------------------------------------------------------------------------------------------------------------------------------------------------------------------------------------------------------------------------------------------------------------------------------------------------------------------------------------------------------------------------------------------------------------------------------------------------------------------------------------------------------------------------------------------------------------------|
| JSA009N | <ul> <li>Rudder</li> <li>The healthy elements manufactured by BENITO enable people to exercise in both public and private spaces, increasing their well-being and quality of life while boosting health and social relations.</li> <li>Health functions: improving cardiovascular and respiratory functions, strengthening muscles and enhancing agility, flexibility and coordination of movements.</li> <li>Social functions: creating leisure activities, promoting social integration and a more intensive recreational use of public spaces.</li> </ul>       |
|         | Data Sheet Certificate                                                                                                                                                                                                                                                                                                                                                                                                                                                                                                                                             |
| JSA011N | <ul> <li>Skiing         The healthy elements manufactured by BENITO enable people to exercise in both public and private spaces, increasing their well-being and quality of life while boosting health and social relations.         - Health functions: improving cardiovascular and respiratory functions, strengthening muscles and enhancing agility, flexibility and coordination of movements.         - Social functions: creating leisure activities, promoting social integration and a more intensive recreational use of public spaces.     </li> </ul> |
|         | Data Sheet Certificate                                                                                                                                                                                                                                                                                                                                                                                                                                                                                                                                             |
| JCIR03  | Wall Bars         The Work-fit range is complete and all elements can be perfectly combined to create a customised circuit.         Work-fit allows you to combine walking or running with different exercises to maintain an active, healthy lifestyle.         Work-fit is manufactured entirely from wood; it is therefore recommended to install it in natural environments.         Data Sheet       Certificate                                                                                                                                              |
| JCIR05  | Lower Back         The Work-fit range is complete and all elements can be perfectly combined to create a customised circuit.         Work-fit allows you to combine walking or running with different exercises to maintain an active, healthy lifestyle.         Work-fit is manufactured entirely from wood; it is therefore recommended to install it in natural environments.         Data Sheet       Certificate                                                                                                                                             |
| JCIR07  | Pulse         The Work-fit range is complete and all elements can be perfectly combined to create a customised circuit.         Work-fit allows you to combine walking or running with different exercises to maintain an active, healthy lifestyle.         Work-fit is manufactured entirely from wood; it is therefore recommended to install it in natural environments.         Data Sheet       Certificate                                                                                                                                                  |