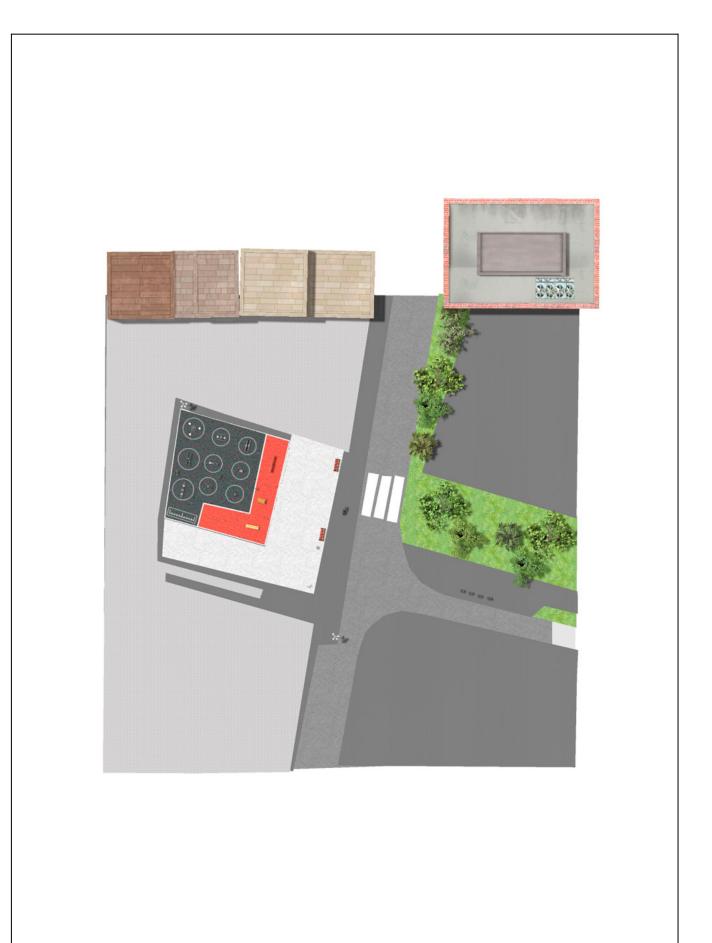

Surface: 260 m<sup>2</sup>

Email: info@benito.com Telephone: +34 93 852 1000

| duct    | Description                                                                                                                                                                                                                                                                                                                                                                                                                                                                                                                                                        |
|---------|--------------------------------------------------------------------------------------------------------------------------------------------------------------------------------------------------------------------------------------------------------------------------------------------------------------------------------------------------------------------------------------------------------------------------------------------------------------------------------------------------------------------------------------------------------------------|
| JSA008N | <ul> <li>Rowing</li> <li>The healthy elements manufactured by BENITO enable people to exercise in both public and private spaces, increasing their well-being and quality of life while boosting health and social relations.</li> <li>Health functions: improving cardiovascular and respiratory functions, strengthening muscles and enhancing agility, flexibility and coordination of movements.</li> <li>Social functions: creating leisure activities, promoting social integration and a more intensive recreational use of public spaces.</li> </ul>       |
| •       | Data Sheet Certificate                                                                                                                                                                                                                                                                                                                                                                                                                                                                                                                                             |
| JSA002N | <ul> <li>Extension</li> <li>The healthy elements manufactured by BENITO enable people to exercise in both public and private spaces, increasing their well-being and quality of life while boosting health and social relations.</li> <li>Health functions: improving cardiovascular and respiratory functions, strengthening muscles and enhancing agility, flexibility and coordination of movements.</li> <li>Social functions: creating leisure activities, promoting social integration and a more intensive recreational use of public spaces.</li> </ul>    |
|         | Data Sheet Certificate                                                                                                                                                                                                                                                                                                                                                                                                                                                                                                                                             |
| JSA005N | Wheels         The healthy elements manufactured by BENITO enable people to exercise in both public and private spaces, increasing their well-being and quality of life while boosting health and social relations.         - Health functions: improving cardiovascular and respiratory functions, strengthening muscles and enhancing agility, flexibility and coordination of movements.         - Social functions: creating leisure activities, promoting social integration and a more intensive recreational use of public spaces.                          |
| 6       | Data Sheet Certificate                                                                                                                                                                                                                                                                                                                                                                                                                                                                                                                                             |
| JCIR02  | Abdominal         The Work-fit range is complete and all elements can be perfectly combined to create a customised circu         Work-fit allows you to combine walking or running with different exercises to maintain an active, healthy         lifestyle.       Work-fit is manufactured entirely from wood; it is therefore recommended to install it in natural environments.         Data Sheet       Certificate                                                                                                                                           |
| JSA007N | <ul> <li>Hockey         The healthy elements manufactured by BENITO enable people to exercise in both public and private spaces, increasing their well-being and quality of life while boosting health and social relations.         - Health functions: improving cardiovascular and respiratory functions, strengthening muscles and enhancing agility, flexibility and coordination of movements.         - Social functions: creating leisure activities, promoting social integration and a more intensive recreational use of public spaces.     </li> </ul> |
|         | Data Sheet Certificate                                                                                                                                                                                                                                                                                                                                                                                                                                                                                                                                             |
| JSA006N | Climber<br>The healthy elements manufactured by BENITO enable people to exercise in both public and private<br>spaces, increasing their well-being and quality of life while boosting health and social relations.<br>- Health functions: improving cardiovascular and respiratory functions, strengthening muscles and<br>enhancing agility, flexibility and coordination of movements.<br>- Social functions: creating leisure activities, promoting social integration and a more intensive<br>recreational use of public spaces.                               |
| 8- 8-C  | Data Sheet Certificate                                                                                                                                                                                                                                                                                                                                                                                                                                                                                                                                             |

| Product | Description                                                                                                                                                                                                                                                                                                                                                                                                                                                                                                                                                        |
|---------|--------------------------------------------------------------------------------------------------------------------------------------------------------------------------------------------------------------------------------------------------------------------------------------------------------------------------------------------------------------------------------------------------------------------------------------------------------------------------------------------------------------------------------------------------------------------|
| JSA009N | <ul> <li>Rudder</li> <li>The healthy elements manufactured by BENITO enable people to exercise in both public and private spaces, increasing their well-being and quality of life while boosting health and social relations.</li> <li>Health functions: improving cardiovascular and respiratory functions, strengthening muscles and enhancing agility, flexibility and coordination of movements.</li> <li>Social functions: creating leisure activities, promoting social integration and a more intensive recreational use of public spaces.</li> </ul>       |
|         | Data Sheet Certificate                                                                                                                                                                                                                                                                                                                                                                                                                                                                                                                                             |
| JSA011N | <ul> <li>Skiing         The healthy elements manufactured by BENITO enable people to exercise in both public and private spaces, increasing their well-being and quality of life while boosting health and social relations.         - Health functions: improving cardiovascular and respiratory functions, strengthening muscles and enhancing agility, flexibility and coordination of movements.         - Social functions: creating leisure activities, promoting social integration and a more intensive recreational use of public spaces.     </li> </ul> |
|         | Data Sheet Certificate                                                                                                                                                                                                                                                                                                                                                                                                                                                                                                                                             |
| JCIR03  | Wall Bars         The Work-fit range is complete and all elements can be perfectly combined to create a customised circuit.         Work-fit allows you to combine walking or running with different exercises to maintain an active, healthy lifestyle.         Work-fit is manufactured entirely from wood; it is therefore recommended to install it in natural environments.         Data Sheet       Certificate                                                                                                                                              |
| JCIR05  | Lower Back         The Work-fit range is complete and all elements can be perfectly combined to create a customised circuit.         Work-fit allows you to combine walking or running with different exercises to maintain an active, healthy lifestyle.         Work-fit is manufactured entirely from wood; it is therefore recommended to install it in natural environments.         Data Sheet       Certificate                                                                                                                                             |
| JCIR07  | Pulse         The Work-fit range is complete and all elements can be perfectly combined to create a customised circuit.         Work-fit allows you to combine walking or running with different exercises to maintain an active, healthy lifestyle.         Work-fit is manufactured entirely from wood; it is therefore recommended to install it in natural environments.         Data Sheet       Certificate                                                                                                                                                  |