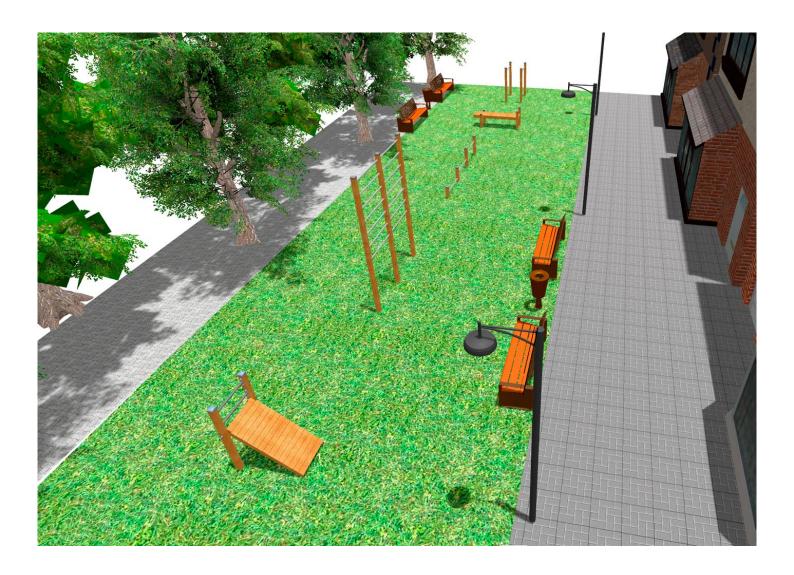

Surface: 90 m<sup>2</sup>

Email: info@benito.com Telephone: +34 93 852 1000

| Product | Description                                                                                                                                                                                                                                                                                                                                                                                |
|---------|--------------------------------------------------------------------------------------------------------------------------------------------------------------------------------------------------------------------------------------------------------------------------------------------------------------------------------------------------------------------------------------------|
| JCIR06  | Bar WalkThe Work-fit range is complete and all elements can be perfectly combined to create a customised circuit.Work-fit allows you to combine walking or running with different exercises to maintain an active, healthy<br>lifestyle. Work-fit is manufactured entirely from wood; it is therefore recommended to install it in natural<br>environments.Data SheetCertificate           |
| JCIR03  | Wall Bars   The Work-fit range is complete and all elements can be perfectly combined to create a customised circuit.   Work-fit allows you to combine walking or running with different exercises to maintain an active, healthy lifestyle.   Work-fit is manufactured entirely from wood; it is therefore recommended to install it in natural environments.   Data Sheet Certificate    |
| JCIR04  | Push up Bars   The Work-fit range is complete and all elements can be perfectly combined to create a customised circuit.   Work-fit allows you to combine walking or running with different exercises to maintain an active, healthy lifestyle.   Work-fit is manufactured entirely from wood; it is therefore recommended to install it in natural environments.   Data Sheet Certificate |
| JCIR02  | Abdominal   The Work-fit range is complete and all elements can be perfectly combined to create a customised circuit.   Work-fit allows you to combine walking or running with different exercises to maintain an active, healthy lifestyle.   Work-fit is manufactured entirely from wood; it is therefore recommended to install it in natural environments.   Data Sheet Certificate    |
| JCIR05  | Lower Back   The Work-fit range is complete and all elements can be perfectly combined to create a customised circuit.   Work-fit allows you to combine walking or running with different exercises to maintain an active, healthy lifestyle.   Work-fit is manufactured entirely from wood; it is therefore recommended to install it in natural environments.   Data Sheet Certificate   |