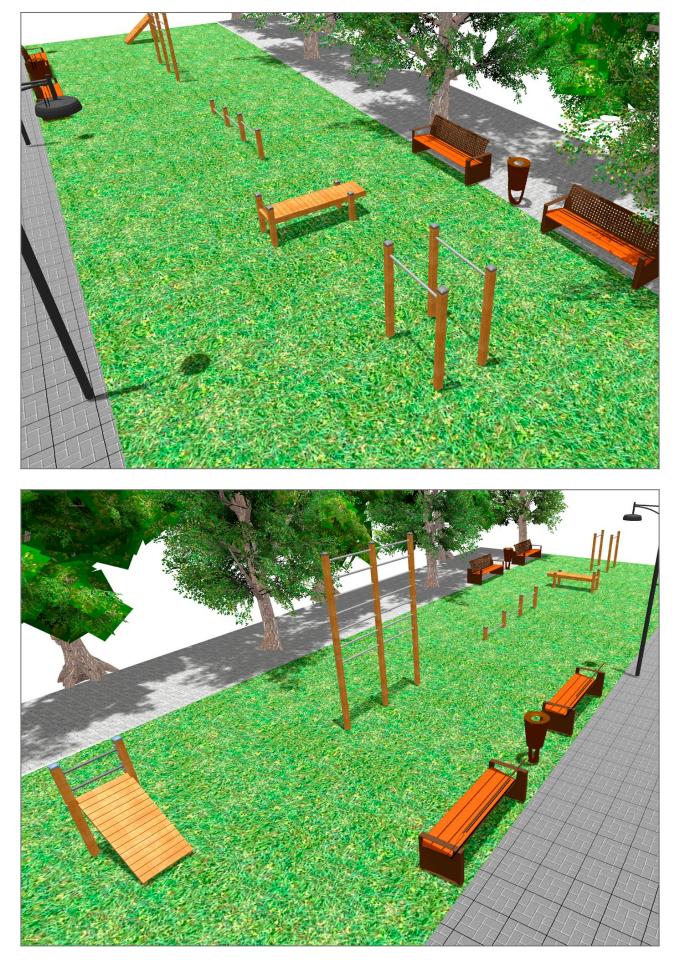

Surface: 90 m<sup>2</sup>

Email: info@benito.com Telephone: +34 93 852 1000

| Product | Description                                                                                                                                                                                                                                                                                                                                                                                |
|---------|--------------------------------------------------------------------------------------------------------------------------------------------------------------------------------------------------------------------------------------------------------------------------------------------------------------------------------------------------------------------------------------------|
| JCIR06  | Bar WalkThe Work-fit range is complete and all elements can be perfectly combined to create a customised circuit.Work-fit allows you to combine walking or running with different exercises to maintain an active, healthy<br>lifestyle. Work-fit is manufactured entirely from wood; it is therefore recommended to install it in natural<br>environments.Data SheetCertificate           |
| JCIR03  | Wall Bars   The Work-fit range is complete and all elements can be perfectly combined to create a customised circuit.   Work-fit allows you to combine walking or running with different exercises to maintain an active, healthy lifestyle.   Work-fit is manufactured entirely from wood; it is therefore recommended to install it in natural environments.   Data Sheet Certificate    |
| JCIR04  | Push up Bars   The Work-fit range is complete and all elements can be perfectly combined to create a customised circuit.   Work-fit allows you to combine walking or running with different exercises to maintain an active, healthy lifestyle.   Work-fit is manufactured entirely from wood; it is therefore recommended to install it in natural environments.   Data Sheet Certificate |
| JCIR02  | Abdominal   The Work-fit range is complete and all elements can be perfectly combined to create a customised circuit.   Work-fit allows you to combine walking or running with different exercises to maintain an active, healthy lifestyle.   Work-fit is manufactured entirely from wood; it is therefore recommended to install it in natural environments.   Data Sheet Certificate    |
| JCIR05  | Lower Back   The Work-fit range is complete and all elements can be perfectly combined to create a customised circuit.   Work-fit allows you to combine walking or running with different exercises to maintain an active, healthy lifestyle.   Work-fit is manufactured entirely from wood; it is therefore recommended to install it in natural environments.   Data Sheet Certificate   |