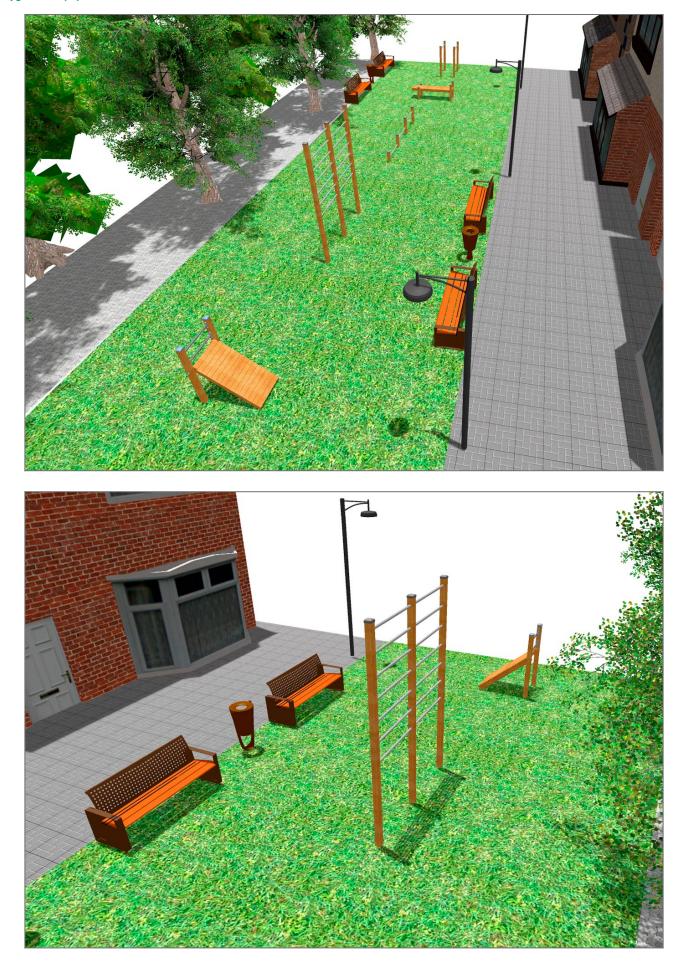

Surface: 90 m<sup>2</sup>

Email: info@benito.com Telephone: +34 93 852 1000

| Product | Description                                                                                                                                                                                                                                                                                                                                                                                |
|---------|--------------------------------------------------------------------------------------------------------------------------------------------------------------------------------------------------------------------------------------------------------------------------------------------------------------------------------------------------------------------------------------------|
| JCIR06  | Bar WalkThe Work-fit range is complete and all elements can be perfectly combined to create a customised circuit.Work-fit allows you to combine walking or running with different exercises to maintain an active, healthy<br>lifestyle. Work-fit is manufactured entirely from wood; it is therefore recommended to install it in natural<br>environments.Data SheetCertificate           |
| JCIR03  | Wall Bars   The Work-fit range is complete and all elements can be perfectly combined to create a customised circuit.   Work-fit allows you to combine walking or running with different exercises to maintain an active, healthy lifestyle.   Work-fit is manufactured entirely from wood; it is therefore recommended to install it in natural environments.   Data Sheet Certificate    |
| JCIR04  | Push up Bars   The Work-fit range is complete and all elements can be perfectly combined to create a customised circuit.   Work-fit allows you to combine walking or running with different exercises to maintain an active, healthy lifestyle.   Work-fit is manufactured entirely from wood; it is therefore recommended to install it in natural environments.   Data Sheet Certificate |
| JCIR02  | Abdominal   The Work-fit range is complete and all elements can be perfectly combined to create a customised circuit.   Work-fit allows you to combine walking or running with different exercises to maintain an active, healthy lifestyle.   Work-fit is manufactured entirely from wood; it is therefore recommended to install it in natural environments.   Data Sheet Certificate    |
| JCIR05  | Lower Back   The Work-fit range is complete and all elements can be perfectly combined to create a customised circuit.   Work-fit allows you to combine walking or running with different exercises to maintain an active, healthy lifestyle.   Work-fit is manufactured entirely from wood; it is therefore recommended to install it in natural environments.   Data Sheet Certificate   |