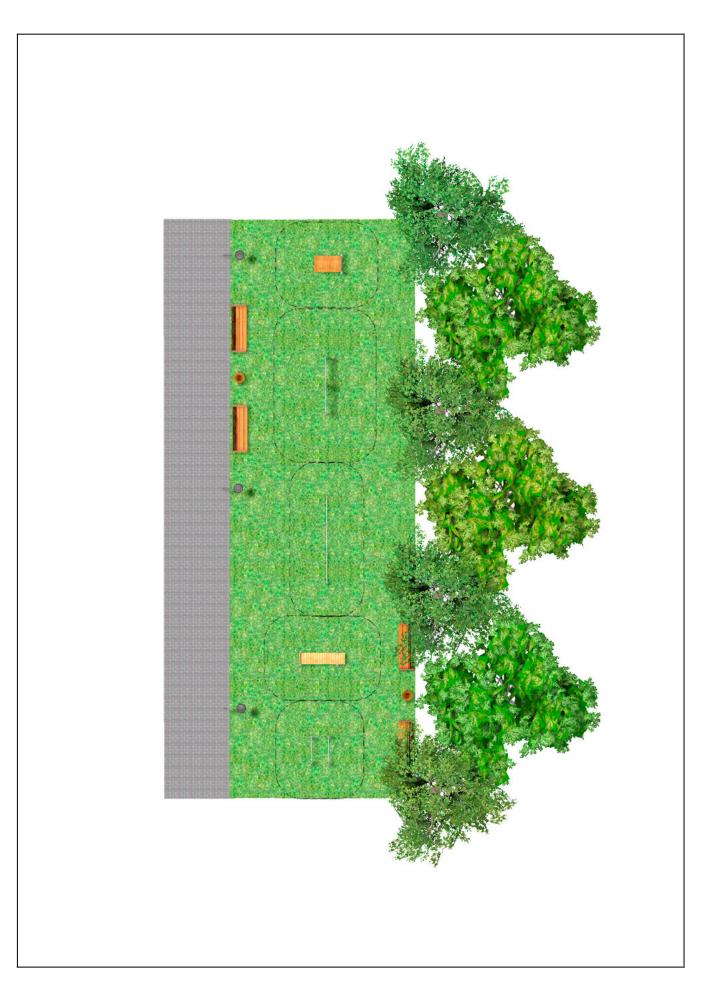

Surface: 90 m<sup>2</sup>

Email: info@benito.com Telephone: +34 93 852 1000

| Product | Description                                                                                                                                                                                                                                                                                                                                                                                |
|---------|--------------------------------------------------------------------------------------------------------------------------------------------------------------------------------------------------------------------------------------------------------------------------------------------------------------------------------------------------------------------------------------------|
| JCIR06  | Bar WalkThe Work-fit range is complete and all elements can be perfectly combined to create a customised circuit.Work-fit allows you to combine walking or running with different exercises to maintain an active, healthy<br>lifestyle. Work-fit is manufactured entirely from wood; it is therefore recommended to install it in natural<br>environments.Data SheetCertificate           |
| JCIR03  | Wall Bars   The Work-fit range is complete and all elements can be perfectly combined to create a customised circuit.   Work-fit allows you to combine walking or running with different exercises to maintain an active, healthy lifestyle.   Work-fit is manufactured entirely from wood; it is therefore recommended to install it in natural environments.   Data Sheet Certificate    |
| JCIR04  | Push up Bars   The Work-fit range is complete and all elements can be perfectly combined to create a customised circuit.   Work-fit allows you to combine walking or running with different exercises to maintain an active, healthy lifestyle.   Work-fit is manufactured entirely from wood; it is therefore recommended to install it in natural environments.   Data Sheet Certificate |
| JCIR02  | Abdominal   The Work-fit range is complete and all elements can be perfectly combined to create a customised circuit.   Work-fit allows you to combine walking or running with different exercises to maintain an active, healthy lifestyle.   Work-fit is manufactured entirely from wood; it is therefore recommended to install it in natural environments.   Data Sheet Certificate    |
| JCIR05  | Lower Back   The Work-fit range is complete and all elements can be perfectly combined to create a customised circuit.   Work-fit allows you to combine walking or running with different exercises to maintain an active, healthy lifestyle.   Work-fit is manufactured entirely from wood; it is therefore recommended to install it in natural environments.   Data Sheet Certificate   |