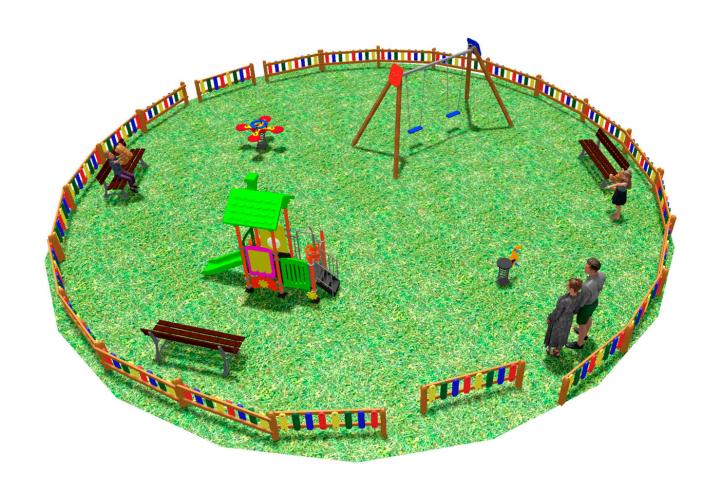

## **PROJECT**

PROJ-012-2018

Surface: 100 m<sup>2</sup>

Email: info@benito.com Telephone: +34 93 852 1000

| Product   | Description                                                                                                                                                                                                             |
|-----------|-------------------------------------------------------------------------------------------------------------------------------------------------------------------------------------------------------------------------|
| JL1520000 | MADERA 2 Flat Swings for children made of different materials such as wood and steel. Resistant to abrasion, corrosion and bad weather conditions.  Data Sheet Certificate Certificate Conformity                       |
| JFS06     | Flop Fun and educative spring swing for children. Made of resistant materials according to the EN1176 standard.                                                                                                         |
| A DOCCON  | Data Sheet Certificate Conformity                                                                                                                                                                                       |
| JFS106    | Miki Fun and educative spring swing for children. Made of resistant materials according to the EN1176 standard.  Data Sheet Certificate Certificate Conformity                                                          |
| JCF18     | Modus S The Modus collection includes large structures at a very competitive price. Made of powder painted metal posts and UV-resistant rotomoulding parts, which hardly deteriorate over time.  Data Sheet Certificate |