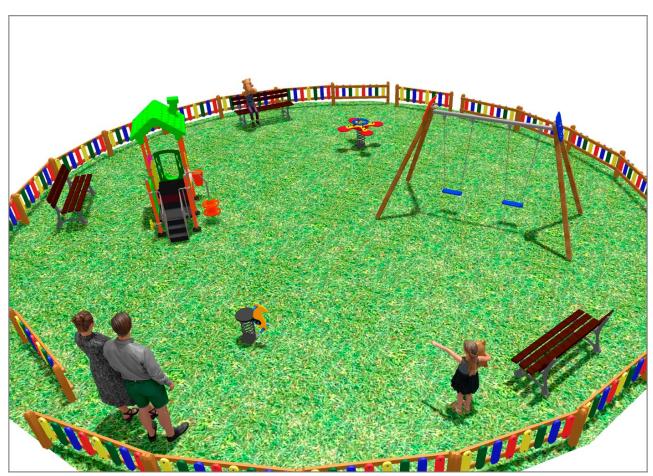

## **PROJECT**

PROJ-012-2018

Surface: 100 m<sup>2</sup>

Email: info@benito.com Telephone: +34 93 852 1000

| Product   | Description                                                                                                                                                                                                             |
|-----------|-------------------------------------------------------------------------------------------------------------------------------------------------------------------------------------------------------------------------|
| JL1520000 | MADERA 2 Flat Swings for children made of different materials such as wood and steel. Resistant to abrasion, corrosion and bad weather conditions.  Data Sheet Certificate Certificate Conformity                       |
| JFS06     | Flop Fun and educative spring swing for children. Made of resistant materials according to the EN1176 standard.                                                                                                         |
| A DOCCON  | Data Sheet Certificate Conformity                                                                                                                                                                                       |
| JFS106    | Miki Fun and educative spring swing for children. Made of resistant materials according to the EN1176 standard.  Data Sheet Certificate Certificate Conformity                                                          |
| JCF18     | Modus S The Modus collection includes large structures at a very competitive price. Made of powder painted metal posts and UV-resistant rotomoulding parts, which hardly deteriorate over time.  Data Sheet Certificate |