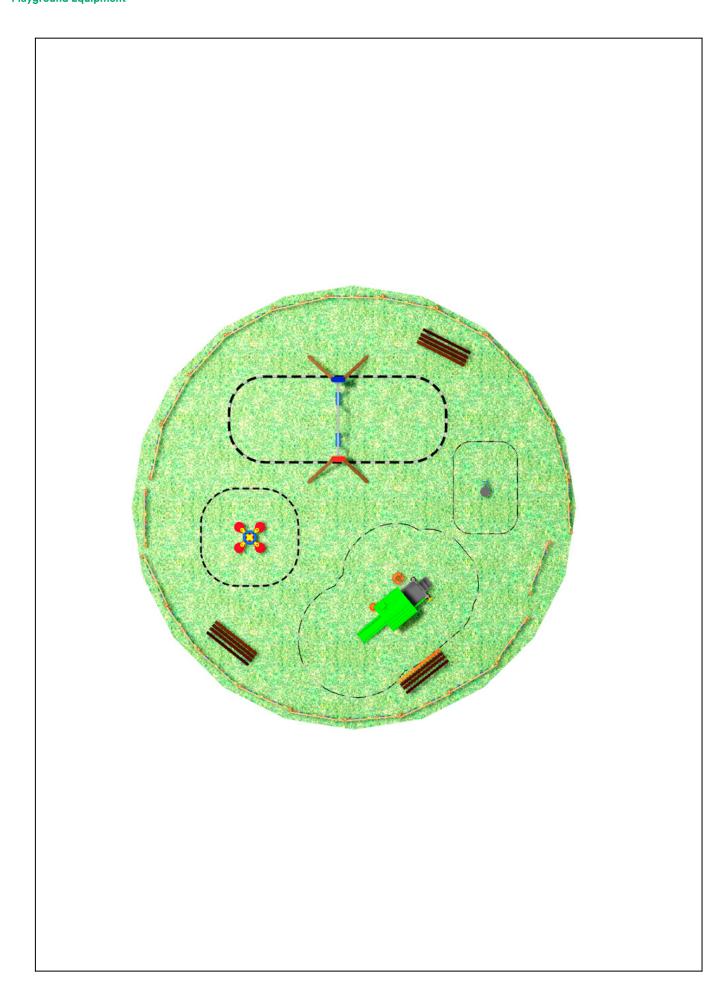

## **PROJECT**

PROJ-012-2018

Surface: 100 m<sup>2</sup>

Email: info@benito.com Telephone: +34 93 852 1000

| Product   | Description                                                                                                                                                                                                             |
|-----------|-------------------------------------------------------------------------------------------------------------------------------------------------------------------------------------------------------------------------|
| JL1520000 | MADERA 2 Flat Swings for children made of different materials such as wood and steel. Resistant to abrasion, corrosion and bad weather conditions.  Data Sheet Certificate Certificate Conformity                       |
| JFS06     | Flop Fun and educative spring swing for children. Made of resistant materials according to the EN1176 standard.                                                                                                         |
| A DOCCON  | Data Sheet Certificate Conformity                                                                                                                                                                                       |
| JFS106    | Miki Fun and educative spring swing for children. Made of resistant materials according to the EN1176 standard.  Data Sheet Certificate Certificate Conformity                                                          |
| JCF18     | Modus S The Modus collection includes large structures at a very competitive price. Made of powder painted metal posts and UV-resistant rotomoulding parts, which hardly deteriorate over time.  Data Sheet Certificate |