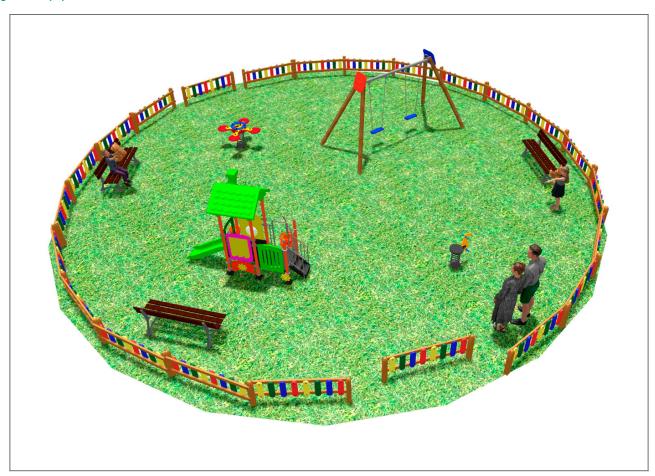

## **PROJECT**

PROJ-012-2018

Surface: 100 m<sup>2</sup>

Email: info@benito.com Telephone: +34 93 852 1000

| Product   | Description                                                                                                                                                                                                             |
|-----------|-------------------------------------------------------------------------------------------------------------------------------------------------------------------------------------------------------------------------|
| JL1520000 | MADERA 2 Flat Swings for children made of different materials such as wood and steel. Resistant to abrasion, corrosion and bad weather conditions.  Data Sheet Certificate Certificate Conformity                       |
| JFS06     | Flop Fun and educative spring swing for children. Made of resistant materials according to the EN1176 standard.                                                                                                         |
| A DOCCON  | Data Sheet Certificate Conformity                                                                                                                                                                                       |
| JFS106    | Miki Fun and educative spring swing for children. Made of resistant materials according to the EN1176 standard.  Data Sheet Certificate Certificate Conformity                                                          |
| JCF18     | Modus S The Modus collection includes large structures at a very competitive price. Made of powder painted metal posts and UV-resistant rotomoulding parts, which hardly deteriorate over time.  Data Sheet Certificate |