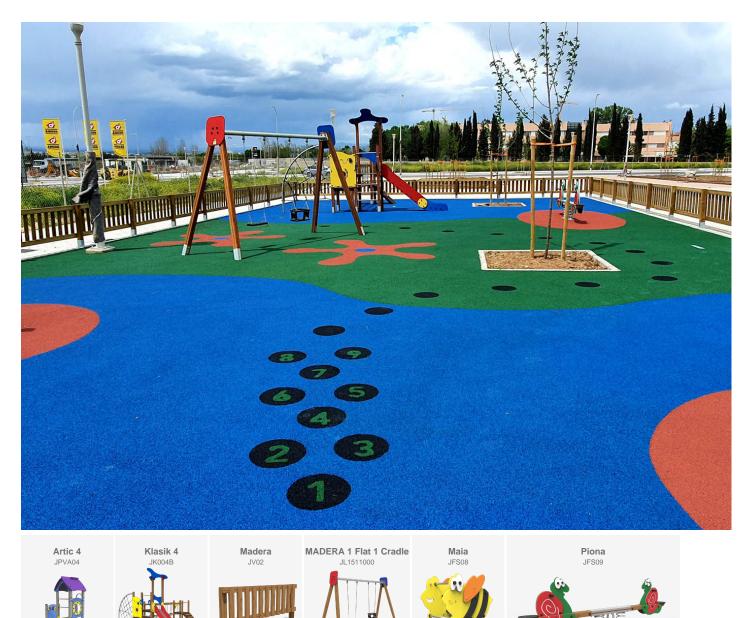

## **Granada** (Spain)

New playground area in the Chana neighbourhood in Granada. This area includes an impressive and colourful surface.

The park becomes a new space to promote family life: the children of the surroundings and all who want can have fun and play outdoors with their parents, grand-parents and friends.

Accessible park which complies with the specifications of playground security regulations; includes play elements adapted to all children.

It comprises a shock-absorbing surface made with a flexible and permeable material, security fences, and a themed element which consists of two platforms connected with a bridge, two towers, climbing nets, stairs, climbing walls and a slide.