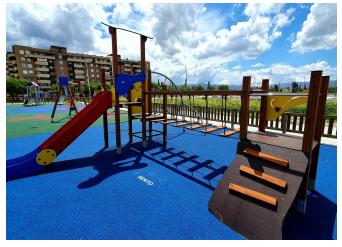

## **Granada** (Spain)

New playground area in the Chana neighbourhood in Granada. This area includes an impressive and colourful surface.

The park becomes a new space to promote family life: the children of the surroundings and all who want can have fun and play outdoors with their parents, grand-parents and friends.

Accessible park which complies with the specifications of playground security regulations; includes play elements adapted to all children.

It comprises a shock-absorbing surface made with a flexible and permeable material, security fences, and a themed element which consists of two platforms connected with a bridge, two towers, climbing nets, stairs, climbing walls and a slide.