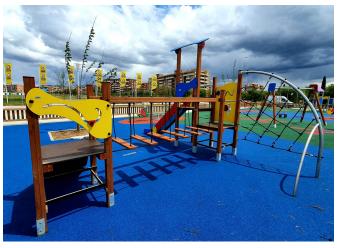

Accessible park which complies with the specifications of playground security regulations; includes play elements adapted to all children.

It comprises a shock-absorbing surface made with a flexible and permeable material, security fences, and a themed element which consists of two platforms connected with a bridge, two towers, climbing nets, stairs, climbing walls and a slide.