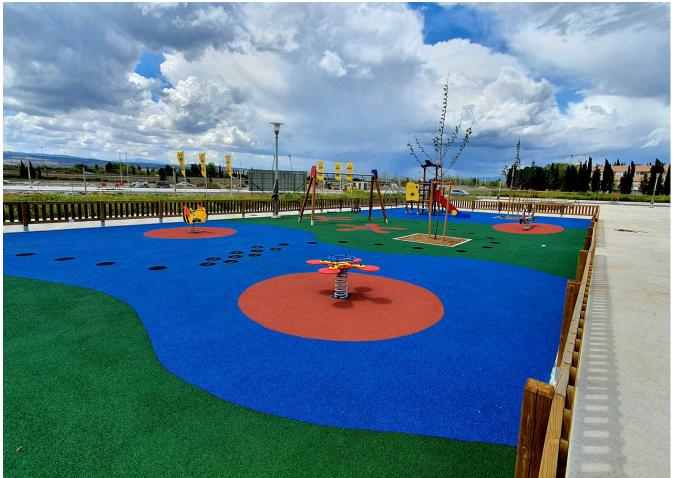

## **Granada** (Spain)

New playground area in the Chana neighbourhood in Granada. This area includes an impressive and colourful surface.

The park becomes a new space to promote family life: the children of the surroundings and all who want can have fun and play outdoors with their parents, grand-parents and friends.

Accessible park which complies with the specifications of playground security regulations; includes play elements adapted to all children.

It comprises a shock-absorbing surface made with a flexible and permeable material, security fences, and a themed element which consists of two platforms connected with a bridge, two towers, climbing nets, stairs, climbing walls and a slide.