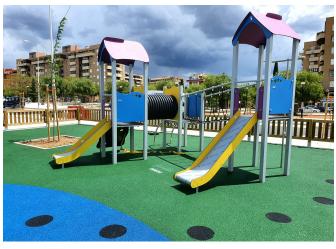

Accessible park which complies with the specifications of playground security regulations; includes play elements adapted to all children.

It comprises a shock-absorbing surface made with a flexible and permeable material, security fences, and a themed element which consists of two platforms connected with a bridge, two towers, climbing nets, stairs, climbing walls and a slide.