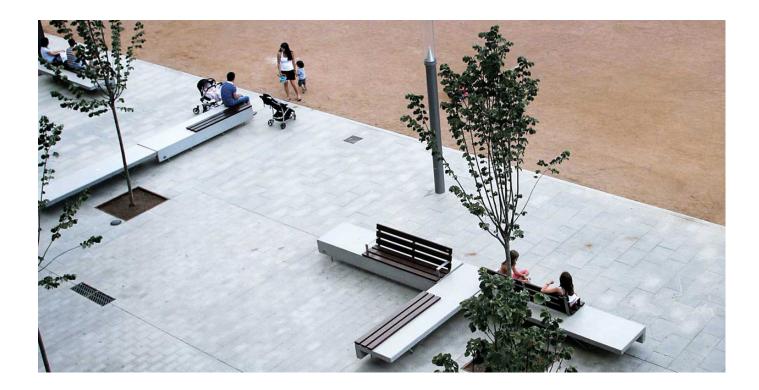

## Manlleu (Spain)

The city council decided to call on BENITO to equip the new downtown square.

**Benches from the Ela collection** were installed. To carry out this project, the architects team chose the benches from the Ela collection, which are made of concrete combined with tropical wood. This collection is characterised by its minimalist shapes ideal for all types of environments. In order to light the square, **Simetrika luminaires** were chosen. They consist of a very minimalist cylindrical light point made of aluminium. Moreover, the optic group is located on top of the luminaire, thus reducing luminous pollution.