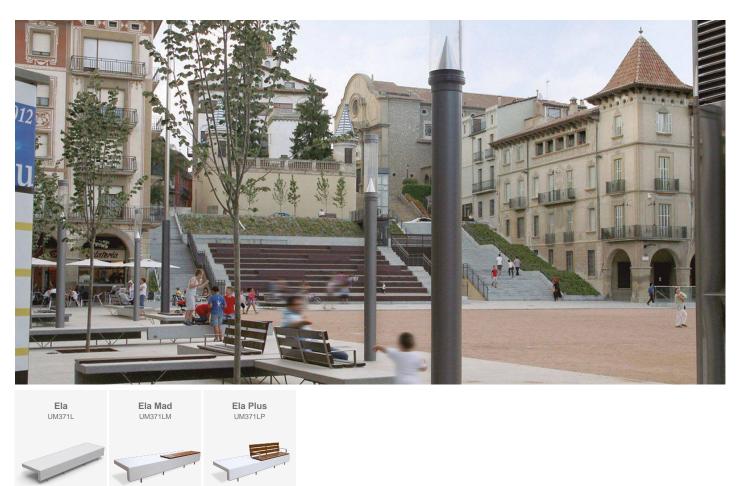

## Manlleu (Spain)

The city council decided to call on BENITO to equip the new downtown square.

**Benches from the Ela collection** were installed. To carry out this project, the architects team chose the benches from the Ela collection, which are made of concrete combined with tropical wood. This collection is characterised by its minimalist shapes ideal for all types of environments. In order to light the square, **Simetrika luminaires** were chosen. They consist of a very minimalist cylindrical light point made of aluminium. Moreover, the optic group is located on top of the luminaire, thus reducing luminous pollution.