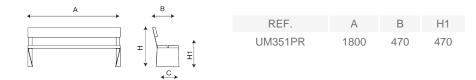

## Bench Lao ReBnew

UM351PR

Legs made of galvanised steel with epoxy coating and Corten colour polyester powder coating.

110 x 40 x 1800 mm REBNEW boards. Eco-friendly, 100% recycled and recyclable material. Without maintenance. Does not chip, crack, rot nor dry up. Highly resistant to moisture and bad weather conditions. Stainless steel screws.