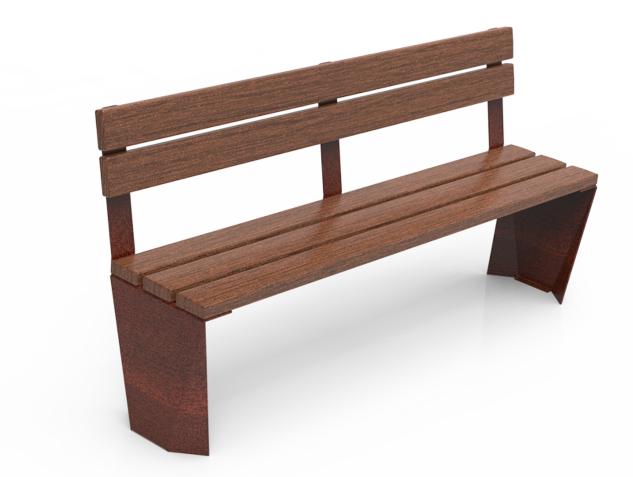

## Bench Lao ReBnew

UM351PR

Legs made of galvanised steel with epoxy coating and Corten colour polyester powder coating.

110 x 40 x 1800 mm REBNEW boards. Eco-friendly, 100% recycled and recyclable material. Without maintenance. Does not chip, crack, rot nor dry up. Highly resistant to moisture and bad weather conditions. Stainless steel screws.