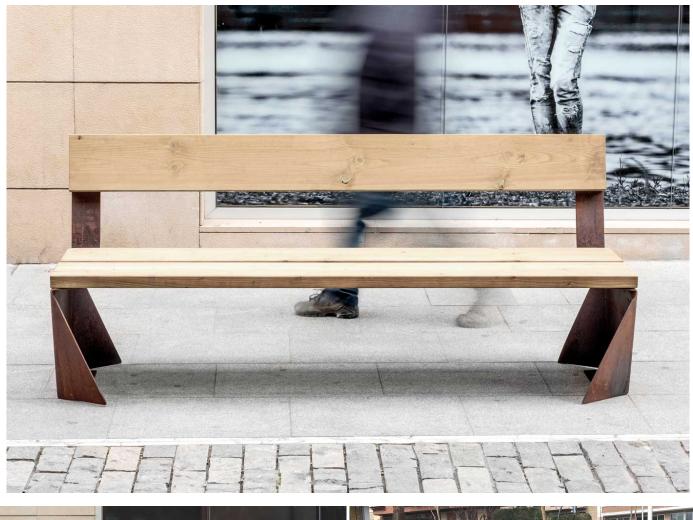

## Bench Lao ReBnew

UM351PR

Legs made of galvanised steel with epoxy coating and Corten colour polyester powder coating.

110 x 40 x 1800 mm REBNEW boards. Eco-friendly, 100% recycled and recyclable material. Without maintenance. Does not chip, crack, rot nor dry up. Highly resistant to moisture and bad weather conditions. Stainless steel screws.