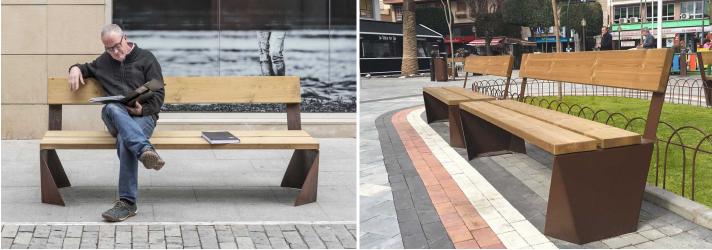

## Bench Lao ReBnew

UM351PR

Legs made of galvanised steel with epoxy coating and Corten colour polyester powder coating.

110 x 40 x 1800 mm REBNEW boards. Eco-friendly, 100% recycled and recyclable material. Without maintenance. Does not chip, crack, rot nor dry up. Highly resistant to moisture and bad weather conditions. Stainless steel screws.