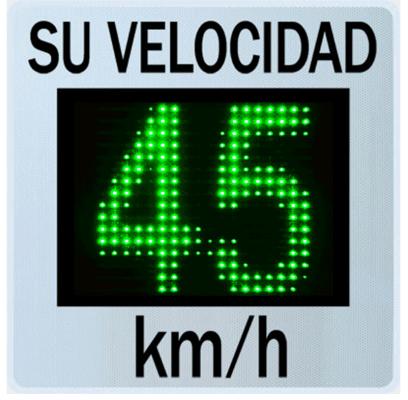

## Radar speed sign

SRAI

Radar speed sign, the best solution: allows to reduce speed up to 25% in the road section where it is installed.

Radar speed sign to inform users if they are driving over the speed limit.

This kind of radar allow drivers to see how fast they are driving at an approximate distance of 300m in order to know if they are exceeding the limit. Thanks to the LED panels, it is possible to distinguish if the speed is appropriate – numbers appear in green – or if the user is driving over the limit – numbers appear in red.