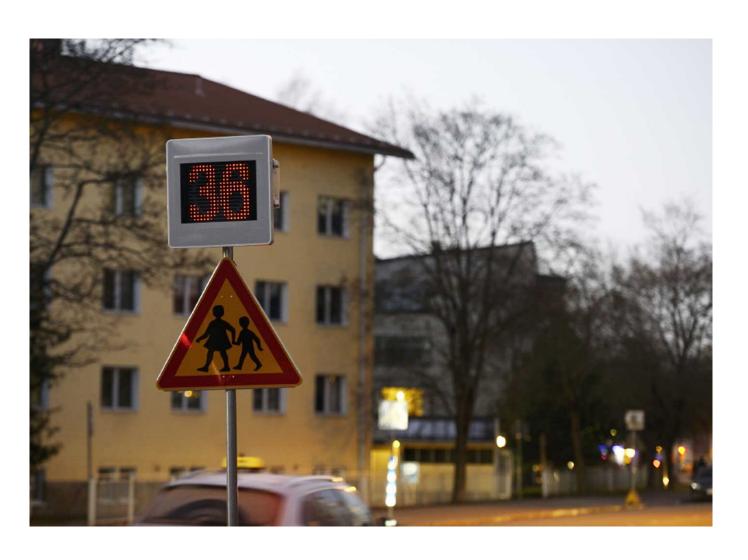

## Radar speed sign

SRAI

Radar speed sign, the best solution: allows to reduce speed up to 25% in the road section where it is installed.

Radar speed sign to inform users if they are driving over the speed limit.

This kind of radar allow drivers to see how fast they are driving at an approximate distance of 300m in order to know if they are exceeding the limit. Thanks to the LED panels, it is possible to distinguish if the speed is appropriate – numbers appear in green – or if the user is driving over the limit – numbers appear in red.