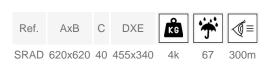

High contrast due to the single display

- Robust front window with glare-free coating
- Data collection for more than 200,000 records
- Bluetooth to control the display
- Supply voltage measurement
- Deep discharge protection for batteries
- Light weight: only 4kg!
- Easy installation, can be made by a single person
- Easy-to-use control software