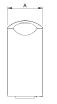

| Ref.  | Α   | В   | Н    |
|-------|-----|-----|------|
| PA689 | 550 | 385 | 1210 |

Maintenance guide | Project sheet | CAD | Catalogue | Mounting instructions | HD image

Made of steel treated with Ferrus, a protective process that guarantees high resistance to corrosion which consists of three layers applied after shot cleaning all impurities: an electrolytic bath, an epoxy coating and a forge black polyester paint coating. Inner bin made of polyethylene with two falvanised steel handles.