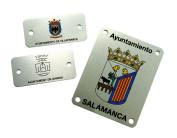

pendent bin, levelling system for inclined installations and a self-locking system.





| Ref.  | Α   | В   | Н    |
|-------|-----|-----|------|
| PA689 | 550 | 385 | 1210 |





Maintenance guide | Project sheet | CAD | Catalogue | Mounting instructions | HD image



Made of steel treated with Ferrus, a protective process that guarantees high resistance to corrosion which consists of three layers applied after shot cleaning all impurities: an electrolytic bath, an epoxy coating and a forge black polyester paint coating. Inner bin made of polyethylene with two falvanised steel handles.

Recommended anchoring: by means four M8 expansion bolts depending on the surface and the project. The bin includes an innovative levelling system for inclined installations.

## **Customizable marking**



Aluminum plate 74 x 35 / 80 x 100 mm

## Ashtray



Cigarette butt extinguisher in the lid.

## Bin



120-L capacity inner bucket made of polyethylene with two handles to ease garbage removal.