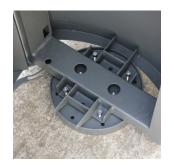

Recommended anchoring: by means four M8 expansion bolts depending on the surface and the project. The bin includes an innovative levelling system for inclined installations.