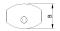

The constant improvement and evolution of our products may result in some modifications of the technical specifications and characteristics of the products without prior notice.

Litter Bin Loma

Litter bin with 120L capacity, front opening door to ease garbage removal, rain cover, cigarette stubber and ashtray with independent bin, levelling system for inclined installations and a self-locking system.

| Ref.  | Α   | В   | Н    |
|-------|-----|-----|------|
| PA689 | 550 | 385 | 1210 |

Maintenance guide | Project sheet | CAD | Catalogue | Mounting instructions | HD image

Made of steel treated with Ferrus, a protective process that guarantees high resistance to corrosion which consists of three layers applied after shot cleaning all impurities: an electrolytic bath, an epoxy coating and a forge black polyester paint coating. Inner bin made of polyethylene with two falvanised steel handles.