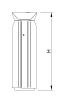

| Ref.  | Α   | В   | Н    |
|-------|-----|-----|------|
| PA689 | 550 | 385 | 1210 |

Maintenance guide | Project sheet | CAD | Catalogue | Mounting instructions | HD image

Made of steel treated with Ferrus, a protective process that guarantees high resistance to corrosion which consists of three layers applied after shot cleaning all impurities: an electrolytic bath, an epoxy coating and a forge black polyester paint coating. Inner bin made of polyethylene with two falvanised steel handles.