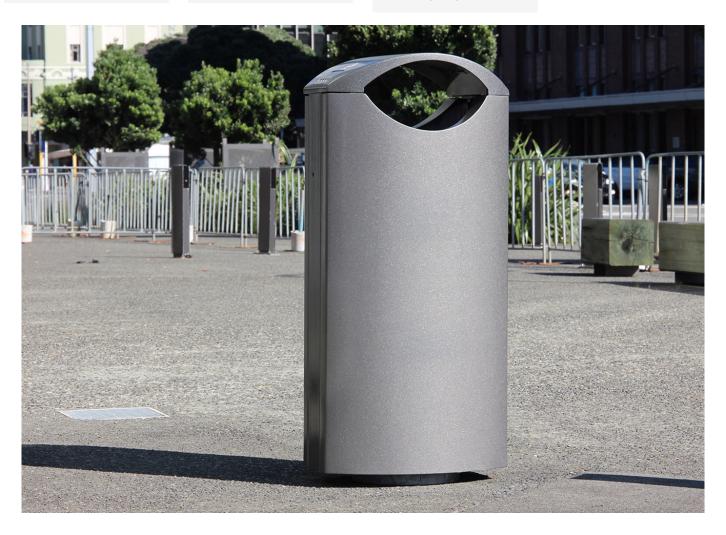

The constant improvement and evolution of our products may result in some modifications of the technical specifications and characteristics of the products without prior notice.

Litter Bin Loma

Litter bin with 120L capacity, front opening door to ease garbage removal, rain cover, cigarette stubber and ashtray with independent bin, levelling system for inclined installations and a self-locking system.

| Ref.  | Α   | В   | Н    |
|-------|-----|-----|------|
| PA689 | 550 | 385 | 1210 |

Maintenance guide | Project sheet | CAD | Catalogue | Mounting instructions | HD image

Made of steel treated with Ferrus, a protective process that guarantees high resistance to corrosion which consists of three layers applied after shot cleaning all impurities: an electrolytic bath, an epoxy coating and a forge black polyester paint coating. Inner bin made of polyethylene with two falvanised steel handles.

Recommended anchoring: by means four M8 expansion bolts depending on the surface and the project. The bin includes an innovative levelling system for inclined installations.

## Ashtray

Cigarette butt extinguisher in the lid.

## Bin

120-L capacity inner bucket made of polyethylene with two handles to ease garbage removal.