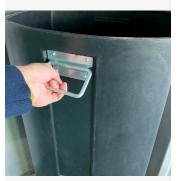

## Bin

120-L capacity inner bucket made of polyethylene with two handles to ease garbage removal.