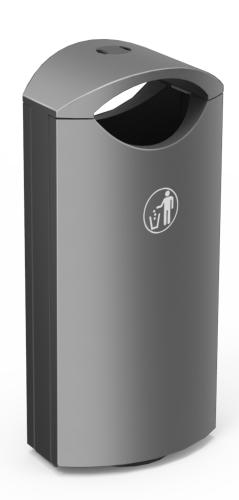

The constant improvement and evolution of our products may result in some modifications of the technical specifications and characteristics of the products without prior notice.

Litter Bin Loma

Litter bin with 120L capacity, front opening door to ease garbage removal, rain cover, cigarette stubber and ashtray with independent bin, levelling system for inclined installations and a self-locking system.

| Ref.  | Α   | В   | Н    |
|-------|-----|-----|------|
| PA689 | 550 | 385 | 1210 |

Maintenance guide | Project sheet | CAD | Catalogue | Mounting instructions | HD image

Made of steel treated with Ferrus, a protective process that guarantees high resistance to corrosion which consists of three layers applied after shot cleaning all impurities: an electrolytic bath, an epoxy coating and a forge black polyester paint coating. Inner bin made of polyethylene with two falvanised steel handles.

## Ashtray

Cigarette butt extinguisher in the lid.

## Bin

120-L capacity inner bucket made of polyethylene with two handles to ease garbage removal.