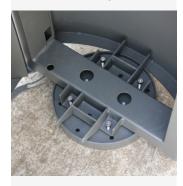

Recommended anchoring: by means four M8 expansion bolts depending on the surface and the project. The bin includes an innovative levelling system for inclined installations.