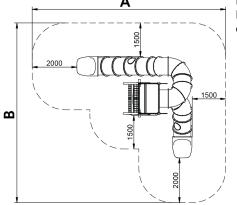

Biggest part (mm): 3340x40x40 / Heaviest part (kg): 44

IMPACT ZONE: security area and ground coverings according to the EN1176-1:2017 standard.

Spare parts availability: 10 years.

Ground anchoring screws not included.