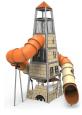

# **Medieval Castle**

JTEM01

Have you seen any similar structure, with three height platforms and spiral slides before? **BIG-Towers** represent a real adventure for children. They can be customised with the theme of your choice.