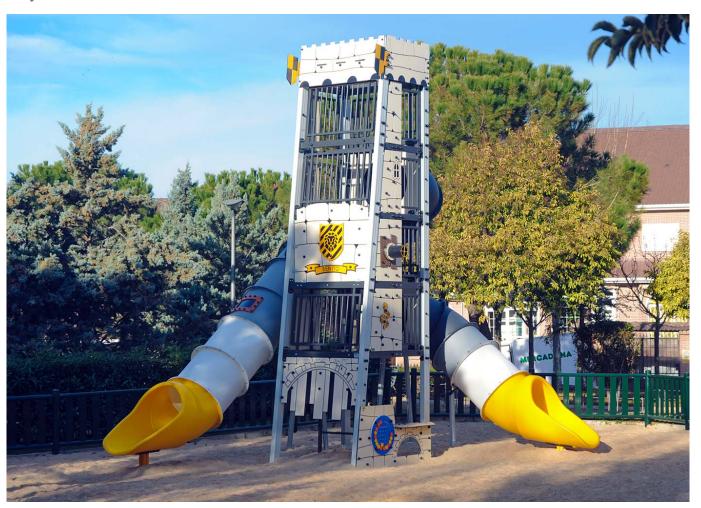

esistance to impact, making it very difficult to break.

Metallic parts: AISI-304 stainless steel, hot-dip galvanized steel and aluminium.

Fixings: electro galvanized and stainless steel quality 8.8 DIN267, AISI-304.

- None of the materials requires a specific treatment for its disposal.
- If the product is subject to severe use, maintenance should be increased.
- Don't use the product before the installation/maintenance is ready.
- Please check the maintenance instructions.

Biggest part (mm): 3340x40x40 / Heaviest part (kg): 44

IMPACT ZONE: security area and ground coverings according to the EN1176-1:2017 standard.

Spare parts availability: 10 years.

Ground anchoring screws not included.

### Playful features:













#### **Alternatives:**





JTEM03

JTEM02



## Projects: