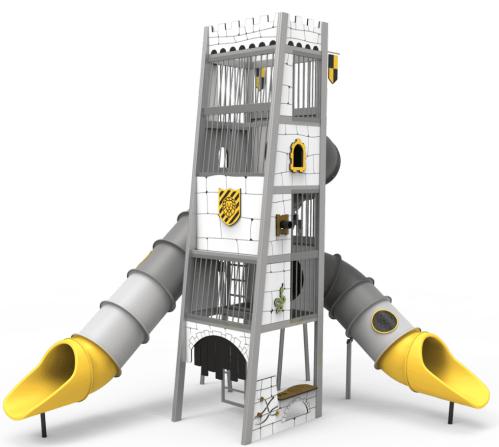

# **Medieval Castle**

JTEM01

Have you seen any similar structure, with three height platforms and spiral slides before? **BIG-Towers** represent a real adventure for children. They can be customised with the theme of your choice.

### Playful features: