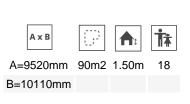

Biggest part (mm): 3340x40x40 / Heaviest part (kg): 44

IMPACT ZONE: security area and ground coverings according to the EN1176-1:2017 standard.

Spare parts availability: 10 years.

Ground anchoring screws not included.