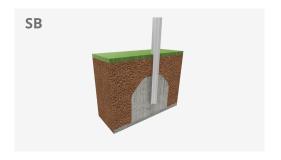

Biggest part (mm): 3340x40x40 / Heaviest part (kg): 44

IMPACT ZONE: security area and ground coverings according to the EN1176-1:2017 standard.

Spare parts availability: 10 years.

Ground anchoring screws not included.