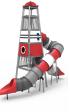

# **Medieval Castle**

JTEM01

Have you seen any similar structure, with three height platforms and spiral slides before? **BIG-Towers** represent a real adventure for children. They can be customised with the theme of your choice.