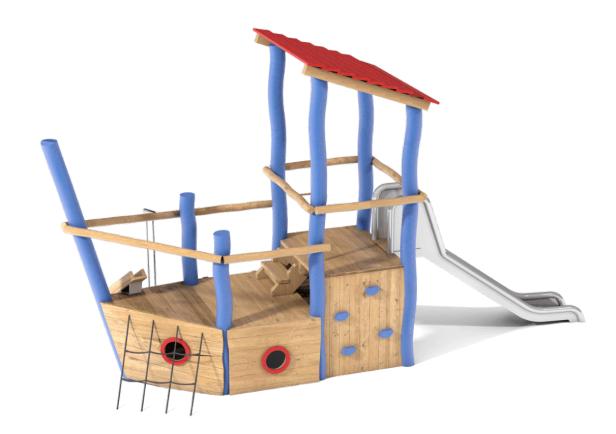

The ROY collection is the perfect solution for those who think that pedagogy goes beyond play, who want their children to learn the importance of nature and that imperfection is often related to authenticity, but also who **wish to add an artisanal touch to their projects**.

## Materials:

Posts, Robinia wood: round posts made of Robinia wood. Robinia is characterised by its resistance and durability. Its trunks are formed entirely by heartwood, the hardest part of the trees. It is a living material, it is therefore possible that small cracks appear. However, they do not affect the durability that can reach 20 years.

Nets, Anti-vandal reinforced rope: Ø 16mm, 6 twisted steel cables, covered in polypropylene. High durability plastic connectors.

Metallic parts: AISI-304 stainless steel.

Fixings: electro galvanised and stainless steel quality 8.8 DIN267, AISI-304.

## Playful features: