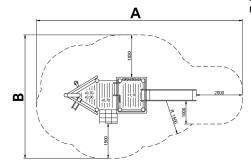

Biggest part (mm): / Heaviest part (kg):

IMPACT ZONE: security area and ground coverings according to the EN1176-1:2017 standard.

Spare parts availability: 10 years.

Ground anchoring screws not included.