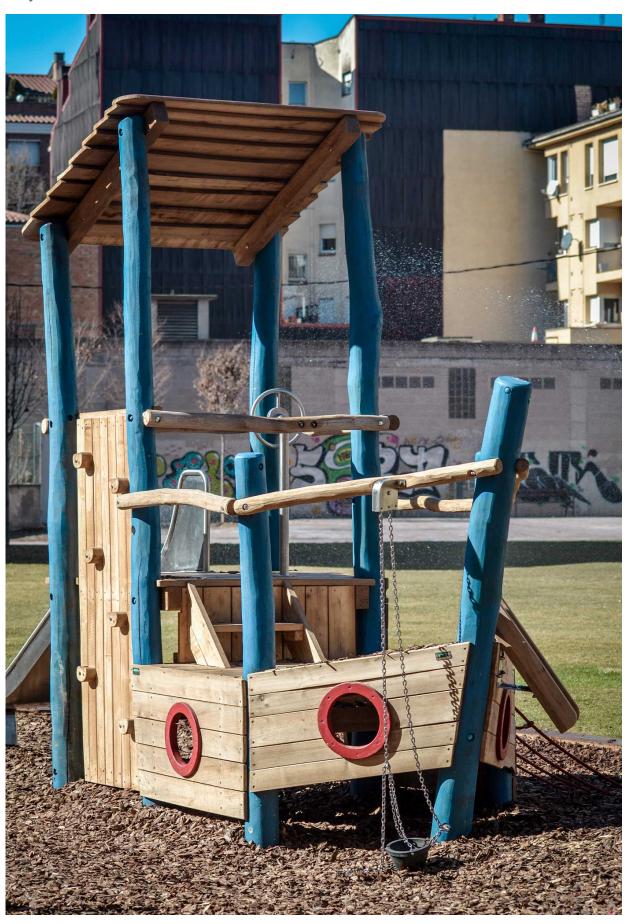

The ROY collection is the perfect solution for those who think that pedagogy goes beyond play, who want their children to learn the importance of nature and that imperfection is often related to authenticity, but also who **wish to add an artisanal touch to their projects**.

## Materials:

Posts, Robinia wood: round posts made of Robinia wood. Robinia is characterised by its resistance and durability. Its trunks are formed entirely by heartwood, the hardest part of the trees. It is a living material, it is therefore possible that small cracks appear. However, they do not affect the durability that can reach 20 years.

Nets, Anti-vandal reinforced rope: Ø 16mm, 6 twisted steel cables, covered in polypropylene. High durability plastic connectors.

Metallic parts: AISI-304 stainless steel.

Fixings: electro galvanised and stainless steel quality 8.8 DIN267, AISI-304.