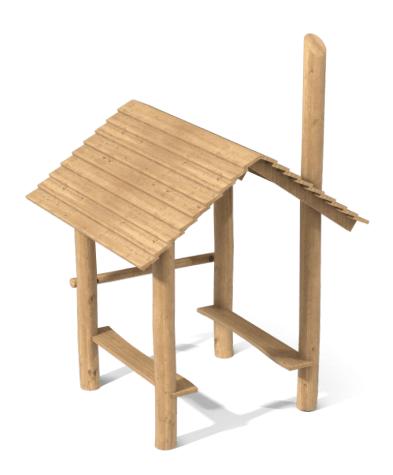

The ROY collection is the perfect solution for those who think that pedagogy goes beyond play, who want their children to learn the importance of nature and that imperfection is often related to authenticity, but also who **wish to add an artisanal touch to their projects**.

## Materials:

**Posts, Robinia wood:** round posts made of Robinia wood. Robinia is characterised by its resistance and durability. Its trunks are formed entirely by heartwood, the hardest part of the trees. It is a living material, it is therefore possible that small cracks appear. However, they do not affect the durability that can reach 20 years.