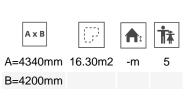

Biggest part (mm): / Heaviest part (kg):

IMPACT ZONE: security area and ground coverings according to the EN1176-1:2017 standard.

Spare parts availability: 10 years.

Ground anchoring screws not included.