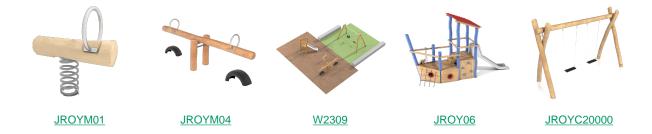

that can reach 20 years.

Nets, Anti-vandal reinforced rope: Ø 16mm, 6 twisted steel cables, covered in polypropylene. High durability plastic connectors.

Metallic parts: AISI-304 stainless steel.

Fixings: electro galvanised and stainless steel quality 8.8 DIN267, AISI-304.

- None of the materials requires a specific treatment for its disposal.
- If the product is subject to severe use, maintenance should be increased.
- Don't use the product before the installation/maintenance is ready.
- Please check the maintenance instructions.

Biggest part (mm): / Heaviest part (kg):

IMPACT ZONE: security area and ground coverings according to the EN1176-1:2017 standard.

Spare parts availability: 10 years.

Ground anchoring screws not included.

## Playful features:







## **Alternatives:**