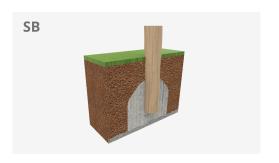

Biggest part (mm): / Heaviest part (kg):

IMPACT ZONE: security area and ground coverings according to the EN1176-1:2017 standard.

Spare parts availability: 10 years.

Ground anchoring screws not included.