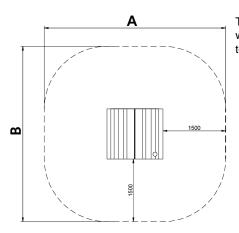

Biggest part (mm): / Heaviest part (kg):

IMPACT ZONE: security area and ground coverings according to the EN1176-1:2017 standard.

Spare parts availability: 10 years.

Ground anchoring screws not included.