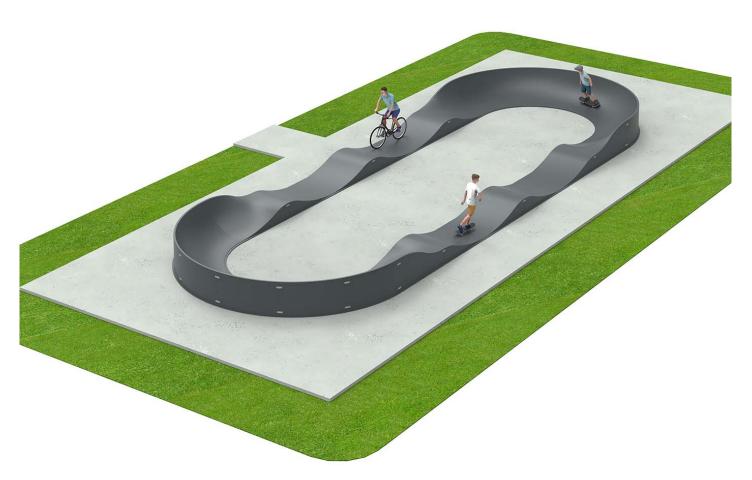

# Pump Track 41mL

JPT050

Pump Track is a recreational circuit for practicing sports with a bicycle, skateboards, skates or scooters.

- For children, young people and adults. Infinite combinations.

For interior or exterior.

Easy assembly. Zero maintenance.

Easy and sanitizable cleaning.

Regulations: PPP 61005A:2021

{recorrido}

A=22500mm 212m2

41m

B=10500mm

Project sheet | CAD | HD image