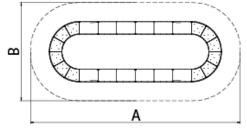

Easy assembly. Zero maintenance.

Easy and sanitizable cleaning.

Regulations: PPP 61005A:2021

{recorrido}

A=22500mm 212m2

41m

B=10500mm

Project sheet | CAD | HD image