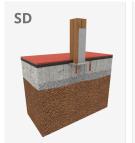

Biggest part (mm): 2500x90x90 / Heaviest part (kg): 37

IMPACT ZONE: security area and ground coverings according to the EN1176-1:2017 standard.

Spare parts availability: 10 years.

Ground anchoring screws not included.