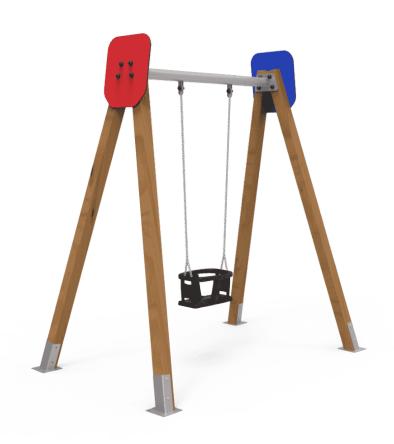

## **MADERA 1 Cradle**

JL1501000

Swings for children made of different materials such as wood and steel. Resistant to abrasion, corrosion and bad weather conditions.

Maintenance guide | Project sheet | CAD | Certificate | Catalogue | Mounting instructions | HD image

#### Materials:

**Structure, Laminated wood:** scandinavian laminated pine wood treated in autoclave Class IV. Finished with two layers of Lasur paint. In case of being subjected to bad weather conditions, laminated pine wood can present some tiny cracks on the surface that do not reduce its durability at all. As regards resin and knots, please note that these are part of its natural appearance.

**Panels, ECOPLAY:** 10-12-15-19mm thick HPDE produced with recycled materials. High-density polyethylene characterised by its resistance to chemical abrasives. As a polymer, it is unaffected by corrosion. Due to its light elastic nature, it offers high resistance to impact, making it very difficult to break.

Metallic parts: hot-dip galvanised steel.

**Fixings:** electro galvanised and stainless steel quality 8.8 DIN267, AISI-304.

Chains: AISI 304 5mm stainless steel links.

- None of the materials requires a specific treatment for its disposal.
- If the product is subject to severe use, maintenance should be increased.
- Don't use the product before the installation/maintenance is ready.
- Please check the maintenance instructions.

Biggest part (mm): 2500x90x90 / Heaviest part (kg): 37

IMPACT ZONE: security area and ground coverings according to the EN1176-1:2017 standard.

Spare parts availability: 10 years.

Ground anchoring screws not included.