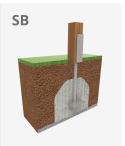

Biggest part (mm): 2500x90x90 / Heaviest part (kg): 37

IMPACT ZONE: security area and ground coverings according to the EN1176-1:2017 standard.

Spare parts availability: 10 years.

Ground anchoring screws not included.