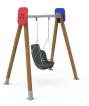

## **MADERA 1 Cradle**

JL1501000

Swings for children made of different materials such as wood and steel. Resistant to abrasion, corrosion and bad weather conditions.

Maintenance guide | Project sheet | CAD | Certificate | Catalogue | Mounting instructions | HD image

#### Materials:

**Structure, Laminated wood:** scandinavian laminated pine wood treated in autoclave Class IV. Finished with two layers of Lasur paint. In case of being subjected to bad weather conditions, laminated pine wood can present some tiny cracks on the surface that do not reduce its durability at all. As regards resin and knots, please note that these are part of its natural appearance.

**Panels, ECOPLAY:** 10-12-15-19mm thick HPDE produced with recycled materials. High-density polyethylene characterised by its resistance to chemical abrasives. As a polymer, it is unaffected by corrosion. Due to its light elastic nature, it offers high resistance to impact, making it very difficult to break.

Metallic parts: hot-dip galvanised steel.

**Fixings:** electro galvanised and stainless steel quality 8.8 DIN267, AISI-304.

Chains: AISI 304 5mm stainless steel links.

- None of the materials requires a specific treatment for its disposal.
- If the product is subject to severe use, maintenance should be increased.
- Don't use the product before the installation/maintenance is ready.
- Please check the maintenance instructions.