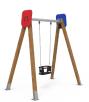

## **MADERA 1 Cradle**

JL1501000

Swings for children made of different materials such as wood and steel. Resistant to abrasion, corrosion and bad weather conditions.

Maintenance guide | Project sheet | CAD | Certificate | Catalogue | Mounting instructions | HD image