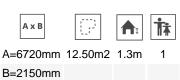

Biggest part (mm): 2500x90x90 / Heaviest part (kg): 37

IMPACT ZONE: security area and ground coverings according to the EN1176-1:2017 standard.

Spare parts availability: 10 years.

Ground anchoring screws not included.