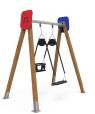

## **MADERA 1 Cradle**

JL1501000

Swings for children made of different materials such as wood and steel. Resistant to abrasion, corrosion and bad weather conditions.

Maintenance guide | Project sheet | CAD | Certificate | Catalogue | Mounting instructions | HD image