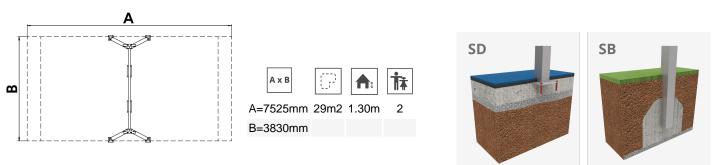

Biggest part (mm): 2540x80x80 / Heaviest part (kg): 36,2

**IMPACT ZONE:** security area and ground coverings according to the EN1176-1:2017 standard.

Spare parts availability: 10 years.

Ground anchoring screws not included.