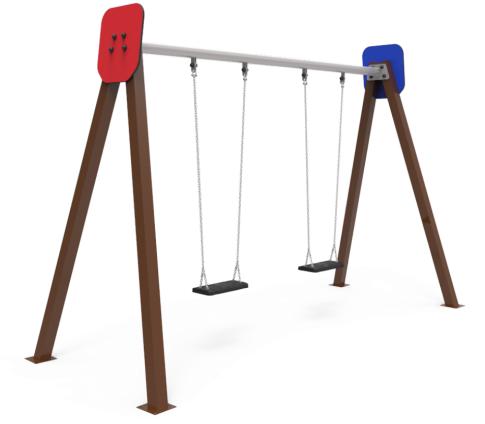

## Swing METAL 2 Flat

JL1020000

Swings for children made of different materials such as wood and steel. Resistant to abrasion, corrosion and bad weather conditions.

Maintenance guide | Project sheet | CAD | Certificate | Catalogue | 3D | Mounting instructions | HD image

## Materials:

**Structure, Metal:** hot-dip galvanised and powder coated 80x80mm posts. Resistant to abrasion, corrosion and bad weather conditions. Hot-dip galvanised lintel.

Panels, HDPE: high-density polyethylene characterised by its resistance to chemical abrasives. As a polymer, it is unaffected by corrosion. Due to its light elastic nature, it offers high resistance to impact, making it very difficult to break.
Fixings: electro galvanised and stainless steel quality 8.8 DIN267, AISI-304.
Chains: AISI 304 5mm stainless steel links.