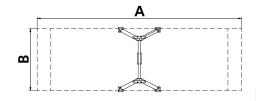

Biggest part (mm): 2540x80x80 / Heaviest part (kg): 36,2

**IMPACT ZONE:** security area and ground coverings according to the EN1176-1:2017 standard.

Spare parts availability: 10 years.

Ground anchoring screws not included.