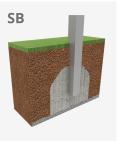

Biggest part (mm): 2540x80x80 / Heaviest part (kg): 36,2

**IMPACT ZONE:** security area and ground coverings according to the EN1176-1:2017 standard.

Spare parts availability: 10 years.

Ground anchoring screws not included.