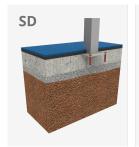

Biggest part (mm): 2540x80x80 / Heaviest part (kg): 36,2

**IMPACT ZONE:** security area and ground coverings according to the EN1176-1:2017 standard.

Spare parts availability: 10 years.

Ground anchoring screws not included.