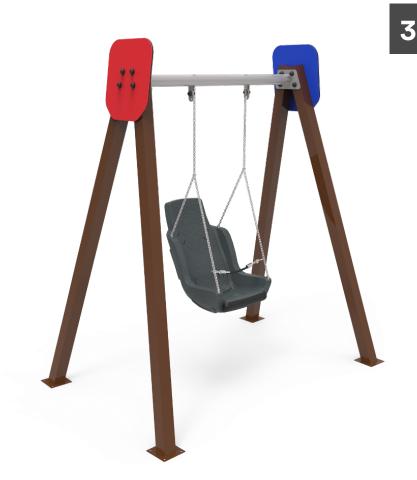

## **METAL 1 Adapted**

JL1000100

Swings for children made of different materials such as wood and steel. Resistant to abrasion, corrosion and bad weather conditions.

Maintenance guide | Project sheet | CAD | Certificate | Catalogue | Mounting instructions | HD image

## Materials:

**Structure, Metal:** hot-dip galvanised and powder coated 80x80mm posts. Resistant to abrasion, corrosion and bad weather conditions. Hot-dip galvanised lintel.

**Panels, HDPE:** high-density polyethylene characterised by its resistance to chemical abrasives. As a polymer, it is unaffected by corrosion. Due to its light elastic nature, it offers high resistance to impact, making it very difficult to break.

Biggest part (mm): 2540x80x80 / Heaviest part (kg): 36,2

**IMPACT ZONE:** security area and ground coverings according to the EN1176-1:2017 standard.

Spare parts availability: 10 years.

Ground anchoring screws not included.