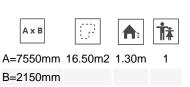

Biggest part (mm): 2540x80x80 / Heaviest part (kg): 36,2

**IMPACT ZONE:** security area and ground coverings according to the EN1176-1:2017 standard.

Spare parts availability: 10 years.

Ground anchoring screws not included.