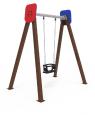

## **METAL 1 Adapted**

JL1000100

Swings for children made of different materials such as wood and steel. Resistant to abrasion, corrosion and bad weather conditions.

Maintenance guide | Project sheet | CAD | Certificate | Catalogue | Mounting instructions | HD image

## Materials:

**Structure, Metal:** hot-dip galvanised and powder coated 80x80mm posts. Resistant to abrasion, corrosion and bad weather conditions. Hot-dip galvanised lintel.

**Panels, HDPE:** high-density polyethylene characterised by its resistance to chemical abrasives. As a polymer, it is unaffected by corrosion. Due to its light elastic nature, it offers high resistance to impact, making it very difficult to break.