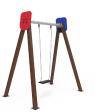

## **METAL 1 Adapted**

JL1000100

Swings for children made of different materials such as wood and steel. Resistant to abrasion, corrosion and bad weather conditions.

Maintenance guide | Project sheet | CAD | Certificate | Catalogue | Mounting instructions | HD image

## Materials:

**Structure, Metal:** hot-dip galvanised and powder coated 80x80mm posts. Resistant to abrasion, corrosion and bad weather conditions. Hot-dip galvanised lintel.

**Panels, HDPE:** high-density polyethylene characterised by its resistance to chemical abrasives. As a polymer, it is unaffected by corrosion. Due to its light elastic nature, it offers high resistance to impact, making it very difficult to break.