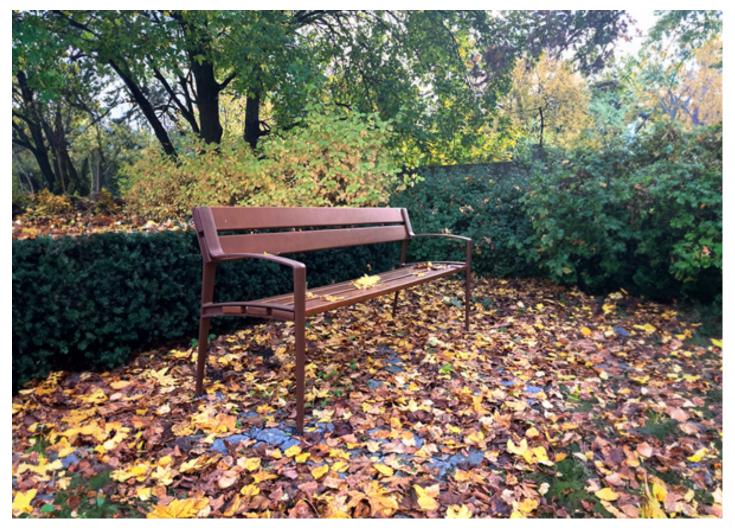

## **Republica Checa**

New MINSK bench installed in the city of Olomouc in the Czech Republic, with a versatile design that seamlessly integrates into any urban environment, contributing to beautifying the urban landscape.

Minsk UM327

In the city of Olomouc, Czech Republic, a new bench designed to offer comfort and versatility to its users has been installed. This innovative design allows the bench to seamlessly integrate into any urban environment, thereby contributing to beautifying the cityscape.

The MINSK bench, made with high-quality materials, provides an elegant and functional solution for the citizens and visitors of Olomouc. Its ergonomic and sturdy design makes it an ideal choice for resting and enjoying the city's public spaces. In addition to its functionality, the new bench adds to urban beautification initiatives, contributing to improving the environment and quality of life for the residents of Olomouc. With this installation, the goal is to encourage the enjoyment of outdoor spaces and promote social interaction in the city.