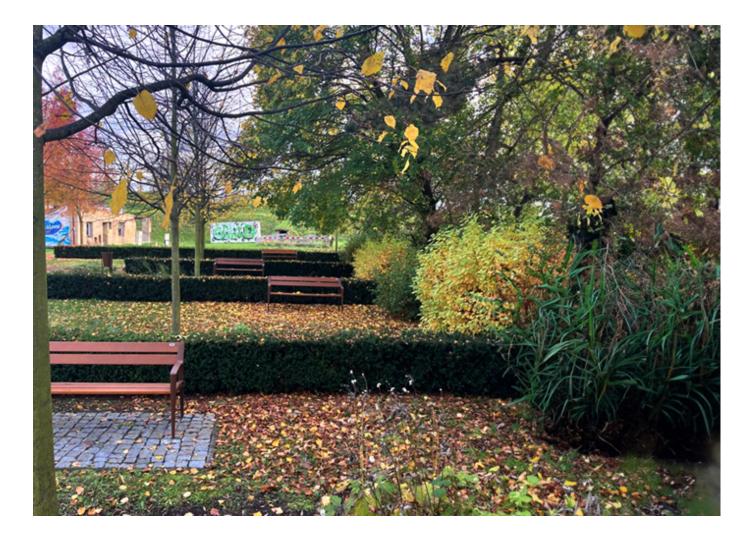

## **Republica Checa**

New MINSK bench installed in the city of Olomouc in the Czech Republic, with a versatile design that seamlessly integrates into any urban environment, contributing to beautifying the urban landscape.

Minsk UM327

In the city of Olomouc, Czech Republic, a new bench designed to offer comfort and versatility to its users has been installed. This innovative design allows the bench to seamlessly integrate into any urban environment, thereby contributing to beautifying the cityscape.

The MINSK bench, made with high-quality materials, provides an elegant and functional solution for the citizens and visitors of Olomouc. Its ergonomic and sturdy design makes it an ideal choice for resting and enjoying the city's public spaces. In addition to its functionality, the new bench adds to urban beautification initiatives, contributing to improving the environment and quality of life for the residents of Olomouc. With this installation, the goal is to encourage the enjoyment of outdoor spaces and promote social interaction in the city.