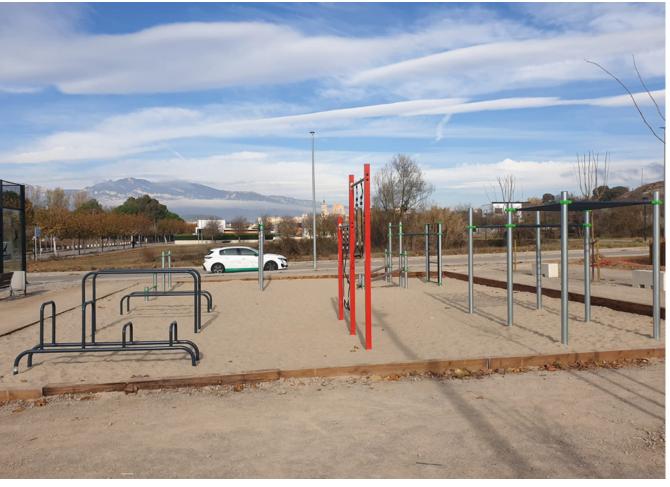

## **Barcelona**

Gironella has a new calisthenics park of 200 square meters with a wide variety of exercise equipment, such as parallel bars, rings, pull-up bars, and a wall bar.

The park is located in the sports area of Gironella, next to the football field and the municipal swimming pool, making it an ideal place for outdoor exercise and improving physical fitness. Calisthenics exercises involve using one's own body weight to develop strength and muscular endurance. This type of training is highly effective and requires no special equipment, making it accessible for anyone and can be done anywhere.

The new calisthenics park in Gironella features a variety of exercise equipment, including parallel bars, rings, pull-up bars, and a wall bar. These pieces of equipment are particularly beneficial for functional workouts, engaging different muscle groups using body weight. Additionally, they promote flexibility and enhance coordination and balance.