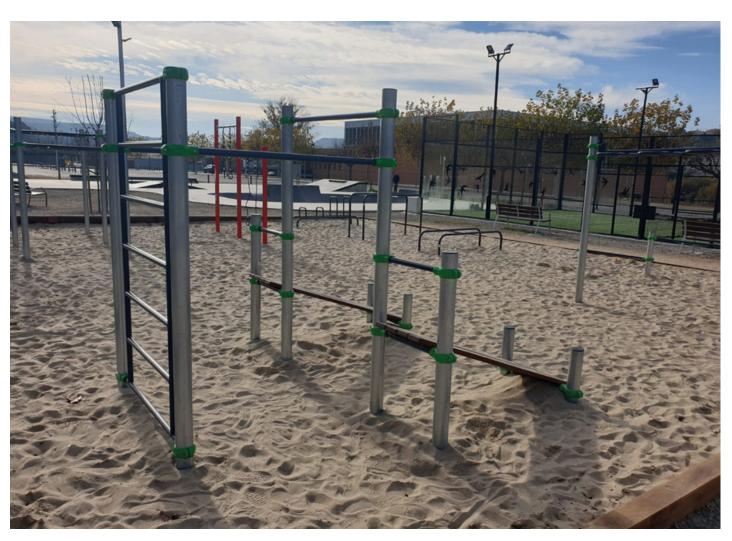

## **Barcelona**

Gironella has a new calisthenics park of 200 square meters with a wide variety of exercise equipment, such as parallel bars, rings, pull-up bars, and a wall bar.

The park is located in the sports area of Gironella, next to the football field and the municipal swimming pool, making it an ideal place for outdoor exercise and improving physical fitness. Calisthenics exercises involve using one's own body weight to develop strength and muscular endurance. This type of training is highly effective and requires no special equipment, making it accessible for anyone and can be done anywhere.

The new calisthenics park in Gironella features a variety of exercise equipment, including parallel bars, rings, pull-up bars, and a wall bar. These pieces of equipment are particularly beneficial for functional workouts, engaging different muscle groups using body weight. Additionally, they promote flexibility and enhance coordination and balance.