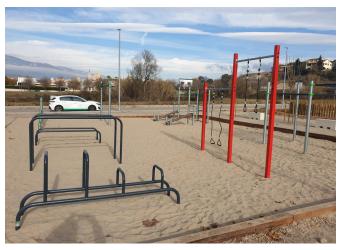

## **Barcelona**

Gironella has a new calisthenics park of 200 square meters with a wide variety of exercise equipment, such as parallel bars, rings, pull-up bars, and a wall bar.

The park is located in the sports area of Gironella, next to the football field and the municipal swimming pool, making it an ideal place for outdoor exercise and improving physical fitness. Calisthenics exercises involve using one's own body weight to develop strength and muscular endurance. This type of training is highly effective and requires no special equipment, making it accessible for anyone and can be done anywhere.

The new calisthenics park in Gironella features a variety of exercise equipment, including parallel bars, rings, pull-up bars, and a wall bar. These pieces of equipment are particularly beneficial for functional workouts, engaging different muscle groups using body weight. Additionally, they promote flexibility and enhance coordination and balance.