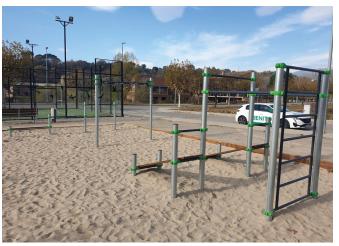

## **Barcelona**

Gironella has a new calisthenics park of 200 square meters with a wide variety of exercise equipment, such as parallel bars, rings, pull-up bars, and a wall bar.

The park is located in the sports area of Gironella, next to the football field and the municipal swimming pool, making it an ideal place for outdoor exercise and improving physical fitness. Calisthenics exercises involve using one's own body weight to develop strength and muscular endurance. This type of training is highly effective and requires no special equipment, making it accessible for anyone and can be done anywhere.

The new calisthenics park in Gironella features a variety of exercise equipment, including parallel bars, rings, pull-up bars, and a wall bar. These pieces of equipment are particularly beneficial for functional workouts, engaging different muscle groups using body weight. Additionally, they promote flexibility and enhance coordination and balance.