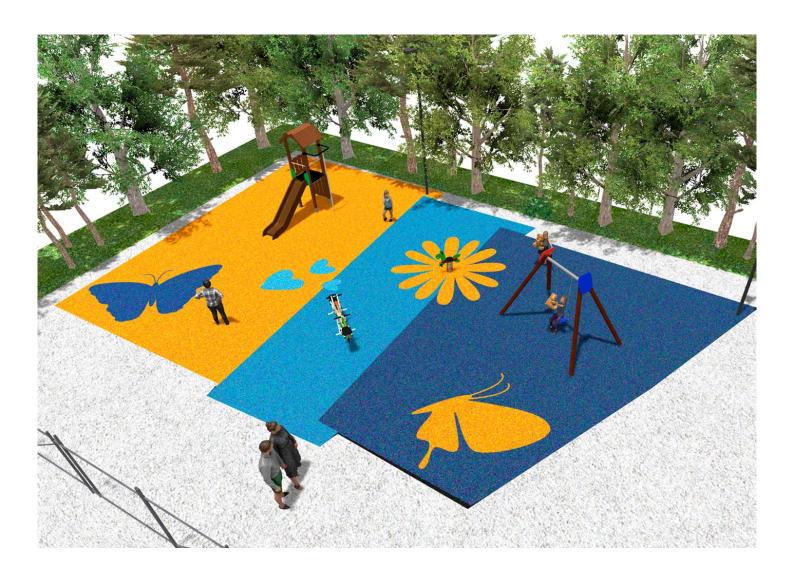

## **BENITO**-Playground Equipment

## **PROJECT**

PROJ-159-2021

Surface: 200 m<sup>2</sup>

Email: info@benito.com

Telephone: +34 93 852 1000

## **BENITO**-Playground Equipment

| Product   | Description                                                                                                                                                                                                                             |
|-----------|-----------------------------------------------------------------------------------------------------------------------------------------------------------------------------------------------------------------------------------------|
| JLET01    | Leto 1 LETO collection made of sustainable materials: FSC wood, rice husk slides and ECOPlay panels. These structures are integrated into all types of environments, from the most rural to the most urban one.  Data Sheet Certificate |
| JL1510000 | MADERA 1 Flat Swings for children made of different materials such as wood and steel. Resistant to abrasion, corrosion and bad weather conditions.  Data Sheet Certificate Certificate Conformity                                       |
| JFS10     | Rider Fun and educative spring swing for children. Made of resistant materials according to the EN1176 standard.                                                                                                                        |
|           | <u>Data Sheet</u> <u>Certificate</u> <u>Certificate Conformity</u>                                                                                                                                                                      |
| JFS103    | Donkey Fun and educative spring swing for children. Made of resistant materials according to the EN1176 standard.  Data Sheet Certificate Conformity                                                                                    |