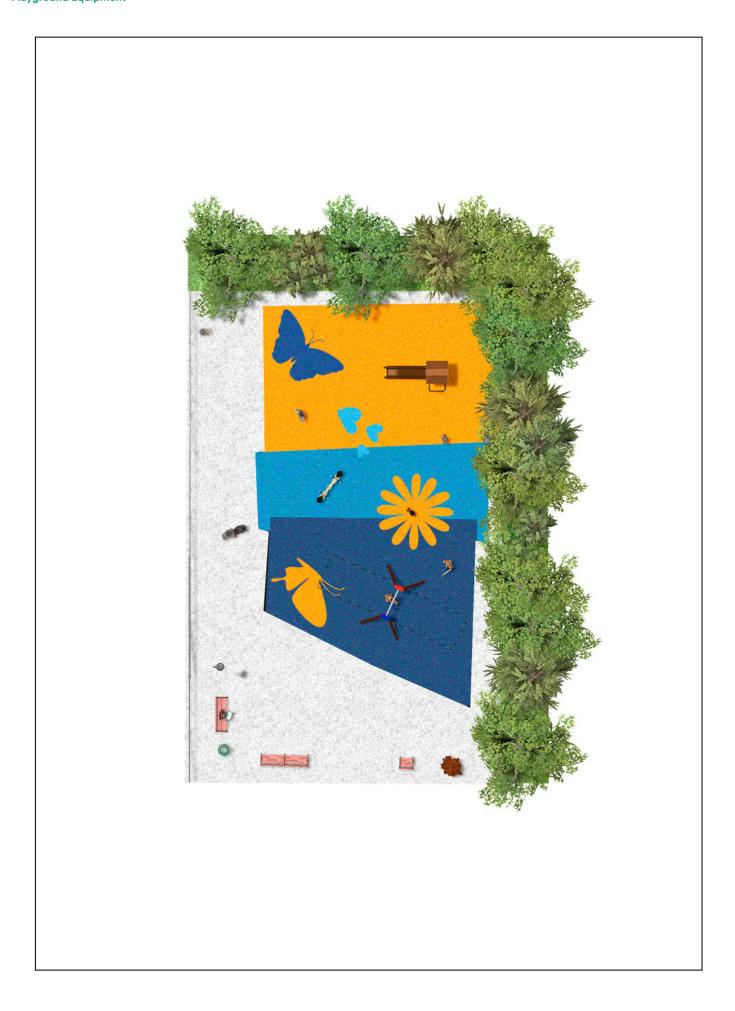

## **BENITO**-Playground Equipment

## **PROJECT**

PROJ-159-2021

Surface: 200 m<sup>2</sup>

Email: info@benito.com

Telephone: +34 93 852 1000

## **BENITO**-Playground Equipment

| Product   | Description                                                                                                                                                                                                                             |
|-----------|-----------------------------------------------------------------------------------------------------------------------------------------------------------------------------------------------------------------------------------------|
| JLET01    | Leto 1 LETO collection made of sustainable materials: FSC wood, rice husk slides and ECOPlay panels. These structures are integrated into all types of environments, from the most rural to the most urban one.  Data Sheet Certificate |
| JL1510000 | MADERA 1 Flat Swings for children made of different materials such as wood and steel. Resistant to abrasion, corrosion and bad weather conditions.  Data Sheet Certificate Certificate Conformity                                       |
| JFS10     | Rider Fun and educative spring swing for children. Made of resistant materials according to the EN1176 standard.                                                                                                                        |
|           | <u>Data Sheet</u> <u>Certificate</u> <u>Certificate Conformity</u>                                                                                                                                                                      |
| JFS103    | Donkey Fun and educative spring swing for children. Made of resistant materials according to the EN1176 standard.  Data Sheet Certificate Conformity                                                                                    |