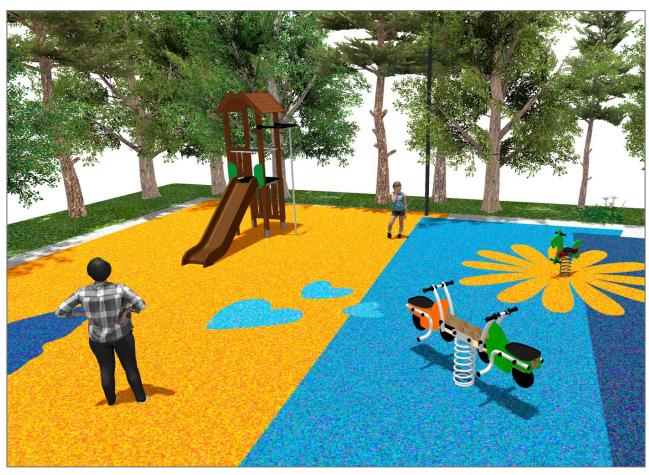

## **BENITO**-Playground Equipment

| Product   | Description                                                                                                                                                                                                                             |
|-----------|-----------------------------------------------------------------------------------------------------------------------------------------------------------------------------------------------------------------------------------------|
| JLET01    | Leto 1 LETO collection made of sustainable materials: FSC wood, rice husk slides and ECOPlay panels. These structures are integrated into all types of environments, from the most rural to the most urban one.  Data Sheet Certificate |
| JL1510000 | MADERA 1 Flat Swings for children made of different materials such as wood and steel. Resistant to abrasion, corrosion and bad weather conditions.  Data Sheet Certificate Certificate Conformity                                       |
| JFS10     | Rider Fun and educative spring swing for children. Made of resistant materials according to the EN1176 standard.                                                                                                                        |
|           | <u>Data Sheet</u> <u>Certificate</u> <u>Certificate Conformity</u>                                                                                                                                                                      |
| JFS103    | Donkey Fun and educative spring swing for children. Made of resistant materials according to the EN1176 standard.  Data Sheet Certificate Conformity                                                                                    |