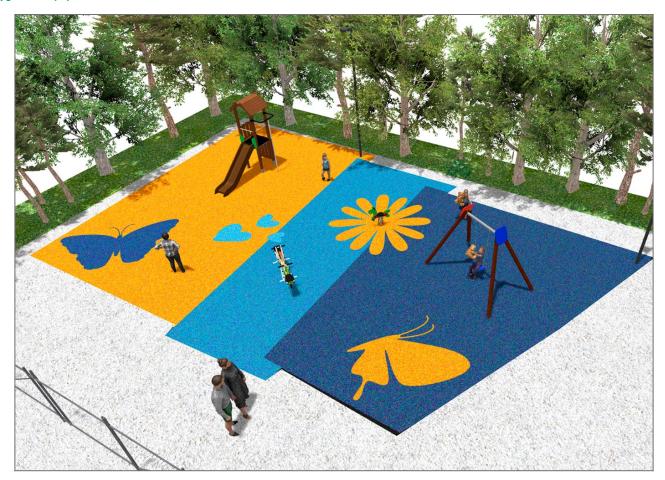

## **BENITO**-Playground Equipment

## **PROJECT**

PROJ-159-2021

Surface: 200 m<sup>2</sup>

Email: info@benito.com

Telephone: +34 93 852 1000

## **BENITO**-Playground Equipment

| Product   | Description                                                                                                                                                                                                                             |
|-----------|-----------------------------------------------------------------------------------------------------------------------------------------------------------------------------------------------------------------------------------------|
| JLET01    | Leto 1 LETO collection made of sustainable materials: FSC wood, rice husk slides and ECOPlay panels. These structures are integrated into all types of environments, from the most rural to the most urban one.  Data Sheet Certificate |
| JL1510000 | MADERA 1 Flat Swings for children made of different materials such as wood and steel. Resistant to abrasion, corrosion and bad weather conditions.  Data Sheet Certificate Certificate Conformity                                       |
| JFS10     | Rider Fun and educative spring swing for children. Made of resistant materials according to the EN1176 standard.                                                                                                                        |
|           | <u>Data Sheet</u> <u>Certificate</u> <u>Certificate Conformity</u>                                                                                                                                                                      |
| JFS103    | Donkey Fun and educative spring swing for children. Made of resistant materials according to the EN1176 standard.  Data Sheet Certificate Conformity                                                                                    |