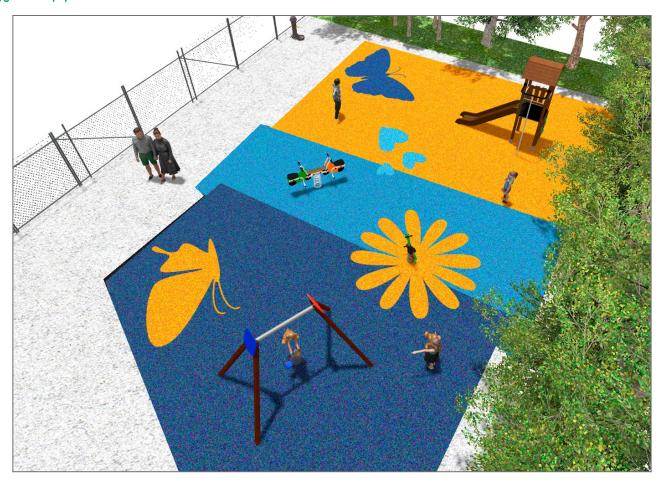

## **BENITO**-Playground Equipment

| Product   | Description                                                                                                                                                                                                                             |
|-----------|-----------------------------------------------------------------------------------------------------------------------------------------------------------------------------------------------------------------------------------------|
| JLET01    | Leto 1 LETO collection made of sustainable materials: FSC wood, rice husk slides and ECOPlay panels. These structures are integrated into all types of environments, from the most rural to the most urban one.  Data Sheet Certificate |
| JL1510000 | MADERA 1 Flat Swings for children made of different materials such as wood and steel. Resistant to abrasion, corrosion and bad weather conditions.  Data Sheet Certificate Certificate Conformity                                       |
| JFS10     | Rider Fun and educative spring swing for children. Made of resistant materials according to the EN1176 standard.                                                                                                                        |
|           | <u>Data Sheet</u> <u>Certificate</u> <u>Certificate Conformity</u>                                                                                                                                                                      |
| JFS103    | Donkey Fun and educative spring swing for children. Made of resistant materials according to the EN1176 standard.  Data Sheet Certificate Conformity                                                                                    |