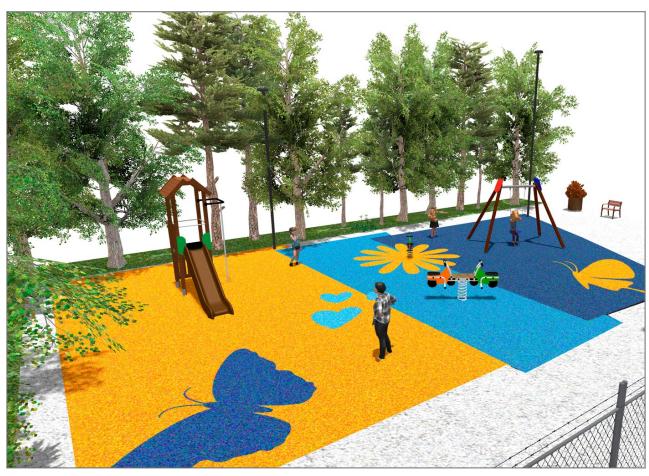

## **BENITO**-Playground Equipment

## **PROJECT**

PROJ-159-2021

Surface: 200 m<sup>2</sup>

Email: info@benito.com

Telephone: +34 93 852 1000

## **BENITO**-Playground Equipment

| Product   | Description                                                                                                                                                                                                                             |
|-----------|-----------------------------------------------------------------------------------------------------------------------------------------------------------------------------------------------------------------------------------------|
| JLET01    | Leto 1 LETO collection made of sustainable materials: FSC wood, rice husk slides and ECOPlay panels. These structures are integrated into all types of environments, from the most rural to the most urban one.  Data Sheet Certificate |
| JL1510000 | MADERA 1 Flat Swings for children made of different materials such as wood and steel. Resistant to abrasion, corrosion and bad weather conditions.  Data Sheet Certificate Certificate Conformity                                       |
| JFS10     | Rider Fun and educative spring swing for children. Made of resistant materials according to the EN1176 standard.                                                                                                                        |
|           | <u>Data Sheet</u> <u>Certificate</u> <u>Certificate Conformity</u>                                                                                                                                                                      |
| JFS103    | Donkey Fun and educative spring swing for children. Made of resistant materials according to the EN1176 standard.  Data Sheet Certificate Conformity                                                                                    |