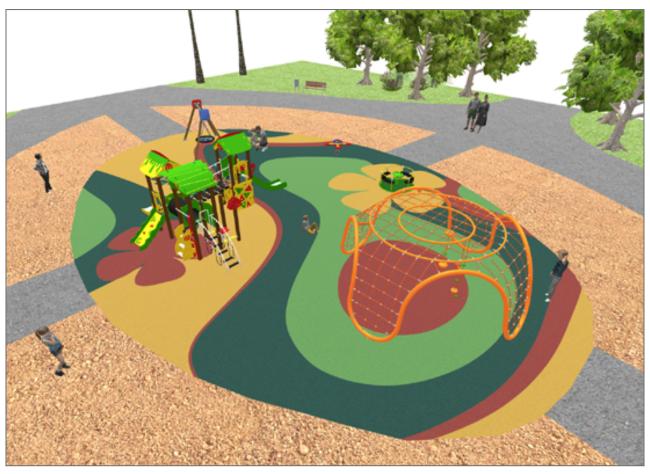

## **PROJECT**

PROJ-136-2022

Surface: 275 m<sup>2</sup>

Email: info@benito.com Telephone: +34 93 852 1000

## **BENITO**-Playground Equipment

| Product   | Description                                                                                                                                                                                                                                           |
|-----------|-------------------------------------------------------------------------------------------------------------------------------------------------------------------------------------------------------------------------------------------------------|
| JC06B     | Cosmic Structure, Metal: hot dip galvanised and powder-coated steel resistant to corrosion. Colours: RAL6018, RAL1028                                                                                                                                 |
|           | Data Sheet Certificate                                                                                                                                                                                                                                |
| JFS06     | Flop Fun and educative spring swing for children. Made of resistant materials according to the EN1176 standard.                                                                                                                                       |
|           | Data Sheet Certificate Conformity                                                                                                                                                                                                                     |
| JL1000010 | METAL 1 Nest Swings for children made of different materials such as wood and steel. Resistant to abrasion, corrosion and bad weather conditions.                                                                                                     |
|           | <u>Data Sheet</u> <u>Certificate</u> <u>Certificate Conformity</u>                                                                                                                                                                                    |
| JPIN03    | Three Playground collection made with maintenance-free materials: mixed extrusion post made of aluminum and polymer, one-piece aluminum steps and the anti-slip polymer platforms. The user will find inclusive games in every part of the structure. |
|           | Data Sheet Certificate Conformity Acreditative Letter                                                                                                                                                                                                 |
| PRI5      | Red Cuat How high can you go? Climb every mountain with our Spider net range.                                                                                                                                                                         |
|           | Data Sheet                                                                                                                                                                                                                                            |