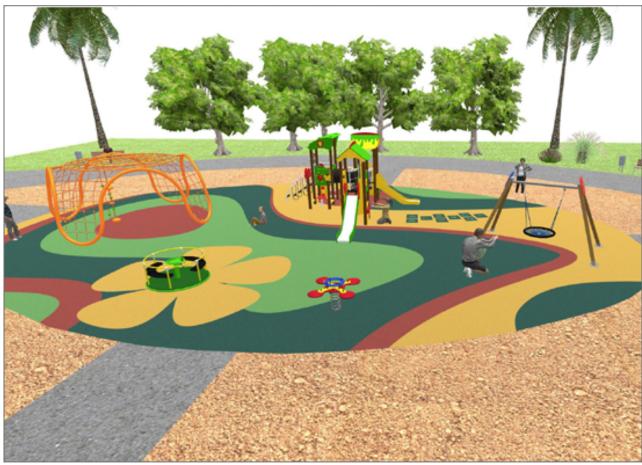

## **BENITO**-Playground Equipment

## **PROJECT**

PROJ-136-2022

Surface: 275 m<sup>2</sup>

Email: info@benito.com Telephone: +34 93 852 1000