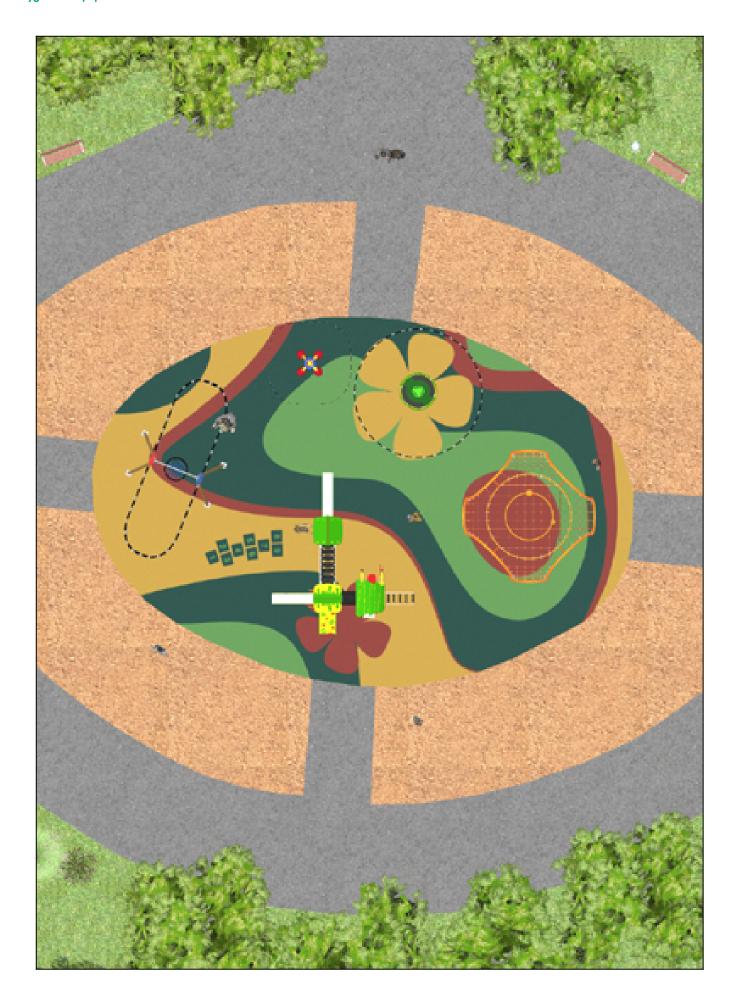

## **PROJECT**

PROJ-136-2022

Surface: 275 m<sup>2</sup>

Email: info@benito.com Telephone: +34 93 852 1000

## **BENITO**-Playground Equipment

| Product   | Description                                                                                                                                                                                                                                           |
|-----------|-------------------------------------------------------------------------------------------------------------------------------------------------------------------------------------------------------------------------------------------------------|
| JC06B     | Cosmic Structure, Metal: hot dip galvanised and powder-coated steel resistant to corrosion. Colours: RAL6018, RAL1028                                                                                                                                 |
|           | Data Sheet Certificate                                                                                                                                                                                                                                |
| JFS06     | Flop Fun and educative spring swing for children. Made of resistant materials according to the EN1176 standard.                                                                                                                                       |
|           | Data Sheet Certificate Conformity                                                                                                                                                                                                                     |
| JL1000010 | METAL 1 Nest Swings for children made of different materials such as wood and steel. Resistant to abrasion, corrosion and bad weather conditions.                                                                                                     |
|           | <u>Data Sheet</u> <u>Certificate</u> <u>Certificate Conformity</u>                                                                                                                                                                                    |
| JPIN03    | Three Playground collection made with maintenance-free materials: mixed extrusion post made of aluminum and polymer, one-piece aluminum steps and the anti-slip polymer platforms. The user will find inclusive games in every part of the structure. |
|           | Data Sheet Certificate Conformity Acreditative Letter                                                                                                                                                                                                 |
| PRI5      | Red Cuat How high can you go? Climb every mountain with our Spider net range.                                                                                                                                                                         |
|           | Data Sheet                                                                                                                                                                                                                                            |