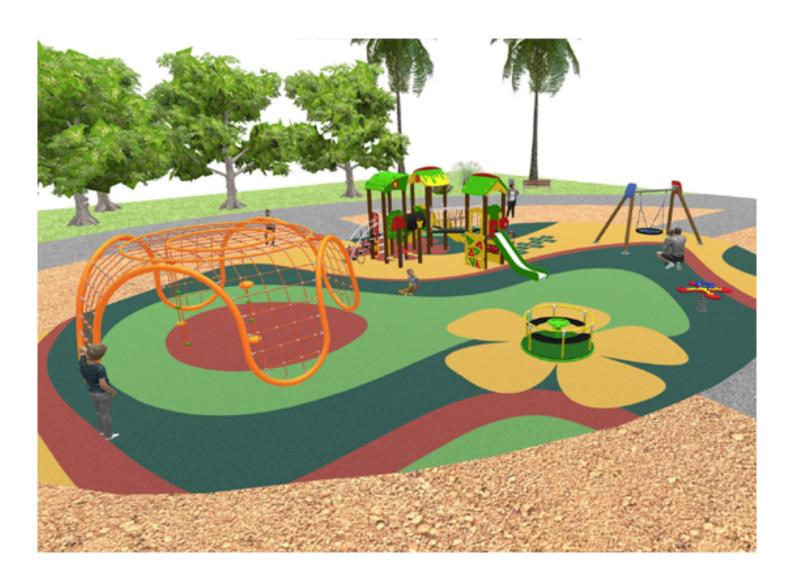

## **PROJECT**

PROJ-136-2022

Surface: 275 m<sup>2</sup>

Email: info@benito.com Telephone: +34 93 852 1000

## **BENITO**-Playground Equipment

| Product   | Description                                                                                                                                                                                                                                           |
|-----------|-------------------------------------------------------------------------------------------------------------------------------------------------------------------------------------------------------------------------------------------------------|
| JC06B     | Cosmic Structure, Metal: hot dip galvanised and powder-coated steel resistant to corrosion. Colours: RAL6018, RAL1028                                                                                                                                 |
|           | Data Sheet Certificate                                                                                                                                                                                                                                |
| JFS06     | Flop Fun and educative spring swing for children. Made of resistant materials according to the EN1176 standard.                                                                                                                                       |
|           | Data Sheet Certificate Conformity                                                                                                                                                                                                                     |
| JL1000010 | METAL 1 Nest Swings for children made of different materials such as wood and steel. Resistant to abrasion, corrosion and bad weather conditions.                                                                                                     |
|           | <u>Data Sheet</u> <u>Certificate</u> <u>Certificate Conformity</u>                                                                                                                                                                                    |
| JPIN03    | Three Playground collection made with maintenance-free materials: mixed extrusion post made of aluminum and polymer, one-piece aluminum steps and the anti-slip polymer platforms. The user will find inclusive games in every part of the structure. |
|           | Data Sheet Certificate Conformity Acreditative Letter                                                                                                                                                                                                 |
| PRI5      | Red Cuat How high can you go? Climb every mountain with our Spider net range.                                                                                                                                                                         |
|           | Data Sheet                                                                                                                                                                                                                                            |