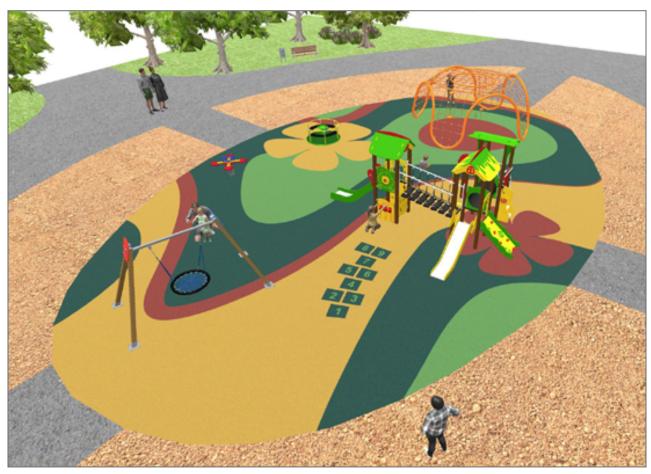

## **BENITO**-Playground Equipment

## **PROJECT**

PROJ-136-2022

Surface: 275 m<sup>2</sup>

Email: info@benito.com Telephone: +34 93 852 1000