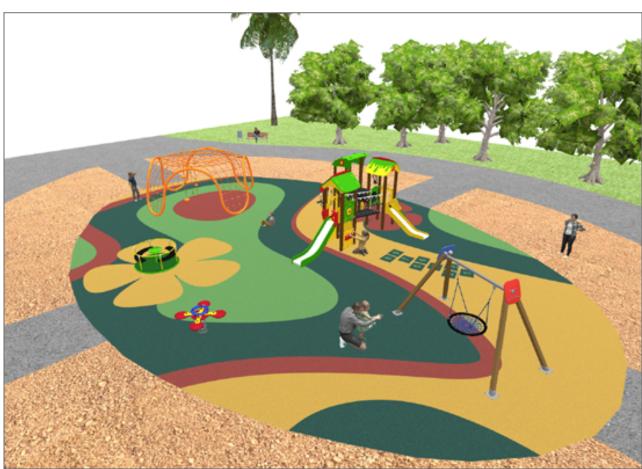

## **PROJECT**

PROJ-136-2022

Surface: 275 m<sup>2</sup>

Email: info@benito.com Telephone: +34 93 852 1000

## **BENITO**-Playground Equipment

| Product   | Description                                                                                                                                                                                                                                           |
|-----------|-------------------------------------------------------------------------------------------------------------------------------------------------------------------------------------------------------------------------------------------------------|
| JC06B     | Cosmic Structure, Metal: hot dip galvanised and powder-coated steel resistant to corrosion. Colours: RAL6018, RAL1028                                                                                                                                 |
|           | Data Sheet Certificate                                                                                                                                                                                                                                |
| JFS06     | Flop Fun and educative spring swing for children. Made of resistant materials according to the EN1176 standard.                                                                                                                                       |
|           | Data Sheet Certificate Conformity                                                                                                                                                                                                                     |
| JL1000010 | METAL 1 Nest Swings for children made of different materials such as wood and steel. Resistant to abrasion, corrosion and bad weather conditions.                                                                                                     |
|           | <u>Data Sheet</u> <u>Certificate</u> <u>Certificate Conformity</u>                                                                                                                                                                                    |
| JPIN03    | Three Playground collection made with maintenance-free materials: mixed extrusion post made of aluminum and polymer, one-piece aluminum steps and the anti-slip polymer platforms. The user will find inclusive games in every part of the structure. |
|           | Data Sheet Certificate Conformity Acreditative Letter                                                                                                                                                                                                 |
| PRI5      | Red Cuat How high can you go? Climb every mountain with our Spider net range.                                                                                                                                                                         |
|           | Data Sheet                                                                                                                                                                                                                                            |