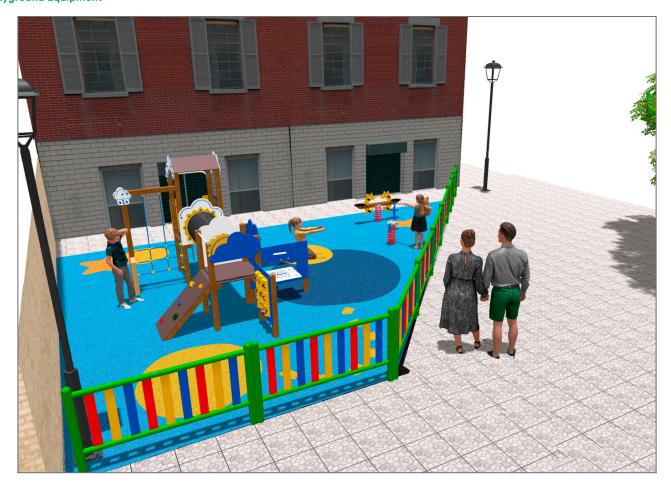

## **BENITO**-Playground Equipment

## **PROJECT**

PROJ-064-2021

Surface: 30 m<sup>2</sup>

Email: info@benito.com

Telephone: +34 93 852 1000

| Product | Description                                                                                                                                                                                                       |
|---------|-------------------------------------------------------------------------------------------------------------------------------------------------------------------------------------------------------------------|
| JFS105  | Kangaroo Fun and educative spring swing for children. Made of resistant materials according to the EN1176 standard.                                                                                               |
|         | <u>Data Sheet</u> <u>Certificate</u> <u>Certificate Conformity</u>                                                                                                                                                |
| JFS14   | Gus Fun and educative spring swing for children. Made of resistant materials according to the EN1176 standard.                                                                                                    |
|         | <u>Data Sheet</u> <u>Certificate</u>                                                                                                                                                                              |
| JEDU07  | Rayo The EDUCA collection for little ones: play and learn. Begin to familiarise themselves with the weather: rain, sun, clouds Very clear concepts for an adult but a very interesting discovery for little ones. |
|         | Data Sheet Certificate                                                                                                                                                                                            |