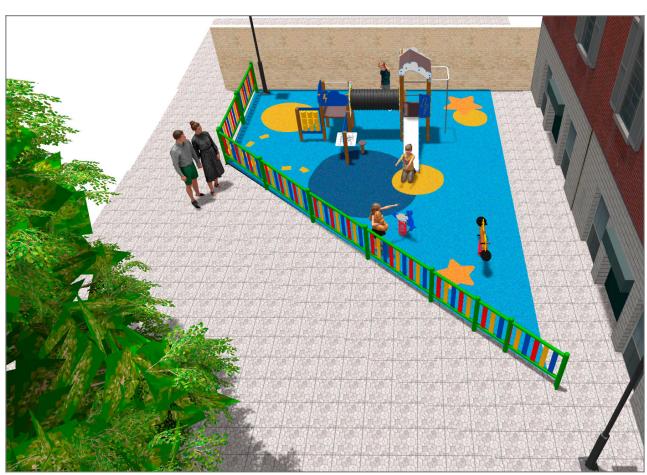

## **BENITO**-Playground Equipment

## **PROJECT**

PROJ-064-2021

Surface: 30 m<sup>2</sup>

Email: info@benito.com

Telephone: +34 93 852 1000

| Product | Description                                                                                                                                                                                                       |
|---------|-------------------------------------------------------------------------------------------------------------------------------------------------------------------------------------------------------------------|
| JFS105  | Kangaroo Fun and educative spring swing for children. Made of resistant materials according to the EN1176 standard.                                                                                               |
|         | <u>Data Sheet</u> <u>Certificate</u> <u>Certificate Conformity</u>                                                                                                                                                |
| JFS14   | Gus Fun and educative spring swing for children. Made of resistant materials according to the EN1176 standard.                                                                                                    |
|         | <u>Data Sheet</u> <u>Certificate</u>                                                                                                                                                                              |
| JEDU07  | Rayo The EDUCA collection for little ones: play and learn. Begin to familiarise themselves with the weather: rain, sun, clouds Very clear concepts for an adult but a very interesting discovery for little ones. |
|         | Data Sheet Certificate                                                                                                                                                                                            |