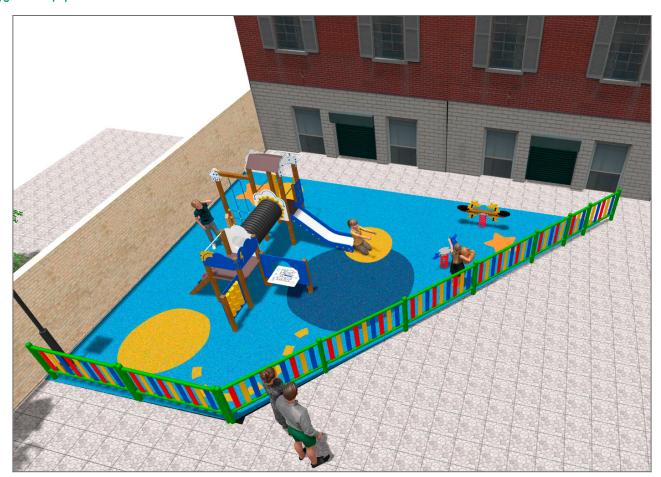

## **BENITO**-Playground Equipment

## **PROJECT**

PROJ-064-2021

Surface: 30 m<sup>2</sup>

Email: info@benito.com

Telephone: +34 93 852 1000

| Product | Description                                                                                                                                                                                                       |
|---------|-------------------------------------------------------------------------------------------------------------------------------------------------------------------------------------------------------------------|
| JFS105  | Kangaroo Fun and educative spring swing for children. Made of resistant materials according to the EN1176 standard.                                                                                               |
|         | <u>Data Sheet</u> <u>Certificate</u> <u>Certificate Conformity</u>                                                                                                                                                |
| JFS14   | Gus Fun and educative spring swing for children. Made of resistant materials according to the EN1176 standard.                                                                                                    |
|         | <u>Data Sheet</u> <u>Certificate</u>                                                                                                                                                                              |
| JEDU07  | Rayo The EDUCA collection for little ones: play and learn. Begin to familiarise themselves with the weather: rain, sun, clouds Very clear concepts for an adult but a very interesting discovery for little ones. |
|         | Data Sheet Certificate                                                                                                                                                                                            |