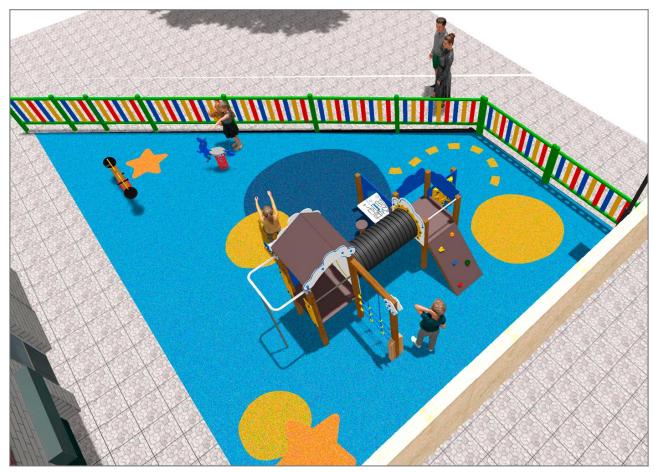

## **BENITO**-Playground Equipment

## **PROJECT**

PROJ-064-2021

Surface: 30 m<sup>2</sup>

Email: info@benito.com

Telephone: +34 93 852 1000

| Product | Description                                                                                                                                                                                                       |
|---------|-------------------------------------------------------------------------------------------------------------------------------------------------------------------------------------------------------------------|
| JFS105  | Kangaroo Fun and educative spring swing for children. Made of resistant materials according to the EN1176 standard.                                                                                               |
|         | <u>Data Sheet</u> <u>Certificate</u> <u>Certificate Conformity</u>                                                                                                                                                |
| JFS14   | Gus Fun and educative spring swing for children. Made of resistant materials according to the EN1176 standard.                                                                                                    |
|         | <u>Data Sheet</u> <u>Certificate</u>                                                                                                                                                                              |
| JEDU07  | Rayo The EDUCA collection for little ones: play and learn. Begin to familiarise themselves with the weather: rain, sun, clouds Very clear concepts for an adult but a very interesting discovery for little ones. |
|         | Data Sheet Certificate                                                                                                                                                                                            |