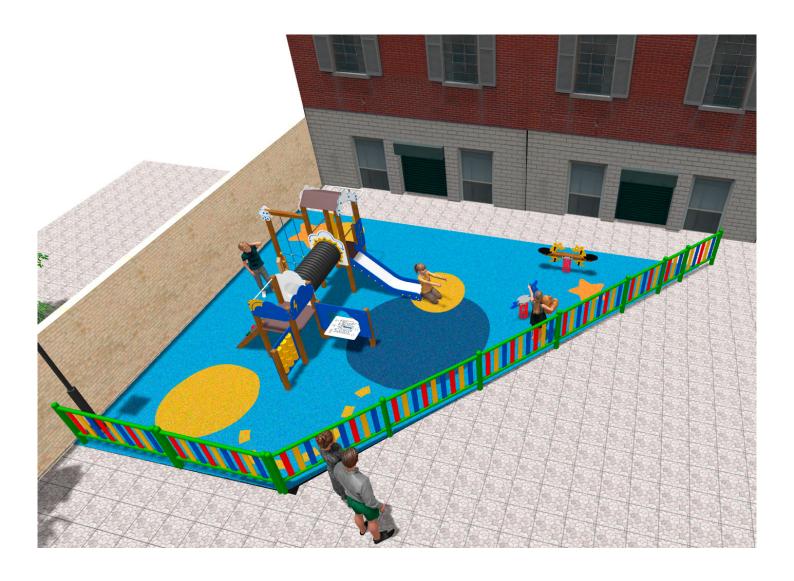

## **BENITO**-Playground Equipment

## **PROJECT**

PROJ-064-2021

Surface: 30 m<sup>2</sup>

Email: info@benito.com

Telephone: +34 93 852 1000

| Product | Description                                                                                                                                                                                                       |
|---------|-------------------------------------------------------------------------------------------------------------------------------------------------------------------------------------------------------------------|
| JFS105  | Kangaroo Fun and educative spring swing for children. Made of resistant materials according to the EN1176 standard.                                                                                               |
|         | <u>Data Sheet</u> <u>Certificate</u> <u>Certificate Conformity</u>                                                                                                                                                |
| JFS14   | Gus Fun and educative spring swing for children. Made of resistant materials according to the EN1176 standard.                                                                                                    |
|         | <u>Data Sheet</u> <u>Certificate</u>                                                                                                                                                                              |
| JEDU07  | Rayo The EDUCA collection for little ones: play and learn. Begin to familiarise themselves with the weather: rain, sun, clouds Very clear concepts for an adult but a very interesting discovery for little ones. |
|         | Data Sheet Certificate                                                                                                                                                                                            |