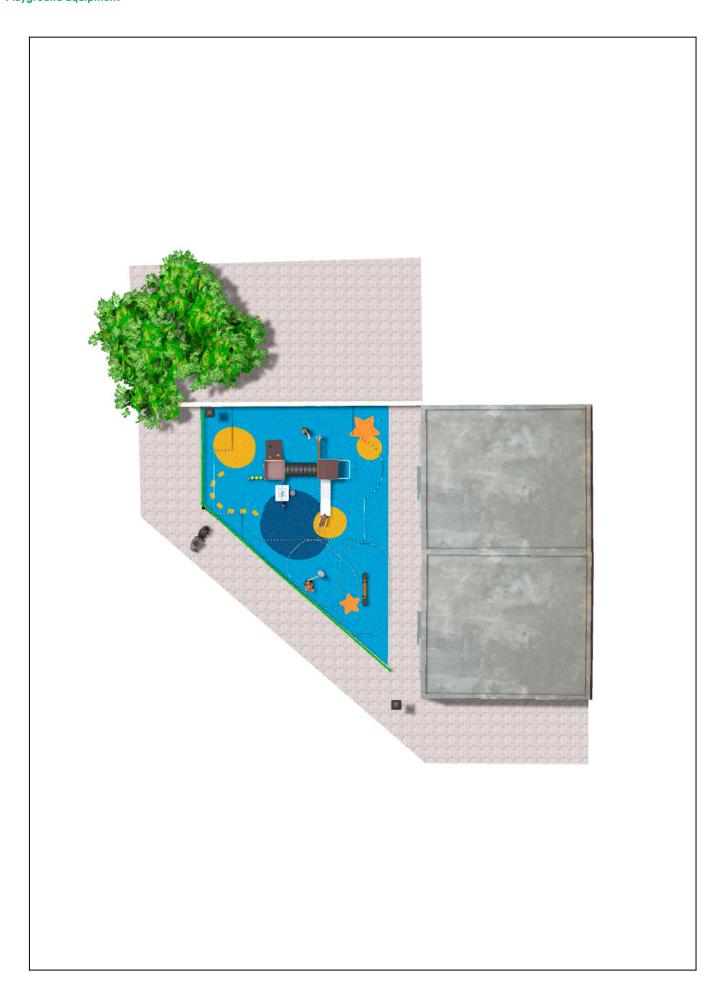

## **BENITO**-Playground Equipment

## **PROJECT**

PROJ-064-2021

Surface: 30 m<sup>2</sup>

Email: info@benito.com

Telephone: +34 93 852 1000

| Product | Description                                                                                                                                                                                                       |
|---------|-------------------------------------------------------------------------------------------------------------------------------------------------------------------------------------------------------------------|
| JFS105  | Kangaroo Fun and educative spring swing for children. Made of resistant materials according to the EN1176 standard.                                                                                               |
|         | <u>Data Sheet</u> <u>Certificate</u> <u>Certificate Conformity</u>                                                                                                                                                |
| JFS14   | Gus Fun and educative spring swing for children. Made of resistant materials according to the EN1176 standard.                                                                                                    |
|         | <u>Data Sheet</u> <u>Certificate</u>                                                                                                                                                                              |
| JEDU07  | Rayo The EDUCA collection for little ones: play and learn. Begin to familiarise themselves with the weather: rain, sun, clouds Very clear concepts for an adult but a very interesting discovery for little ones. |
|         | Data Sheet Certificate                                                                                                                                                                                            |