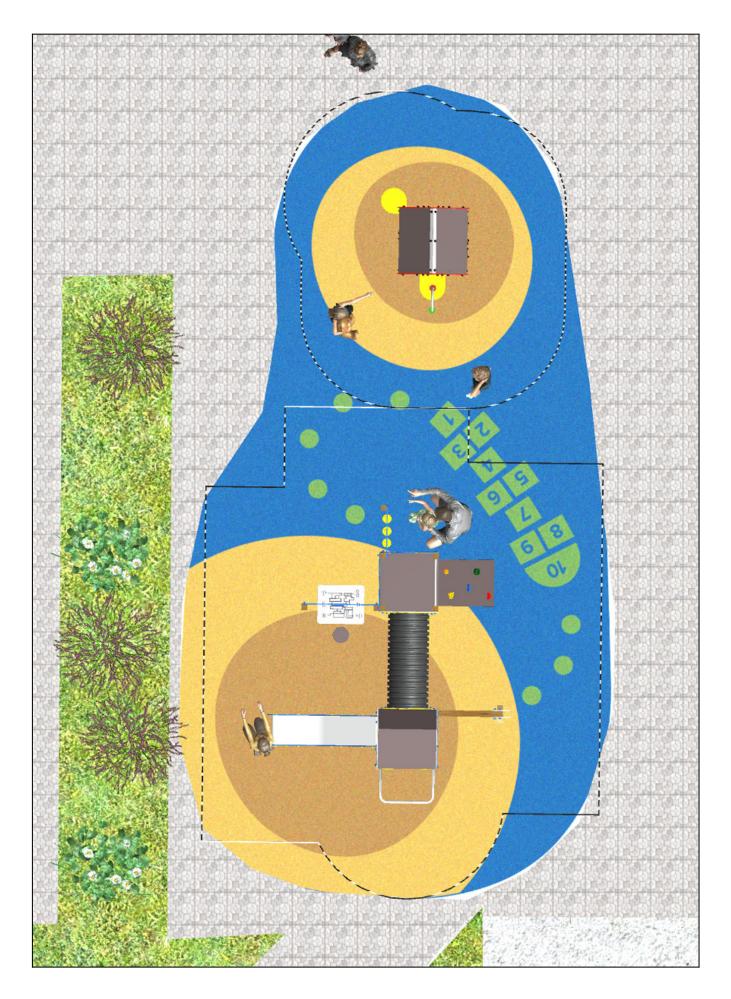

Surface: 65 m<sup>2</sup>

Email: info@benito.com Telephone: +34 93 852 1000

| Product | Description                                                                                                                                                                                                             |
|---------|-------------------------------------------------------------------------------------------------------------------------------------------------------------------------------------------------------------------------|
| JEDU01  | Vila<br>The EDUCA collection for the youngest ones: play and learn. Recognising farm animals.                                                                                                                           |
|         | Data Sheet Certificate                                                                                                                                                                                                  |
| JEDU07  | Rayo<br>The EDUCA collection for little ones: play and learn. Begin to familiarise themselves with the weather: rain,<br>sun, clouds Very clear concepts for an adult but a very interesting discovery for little ones. |
|         | Data Sheet Certificate                                                                                                                                                                                                  |