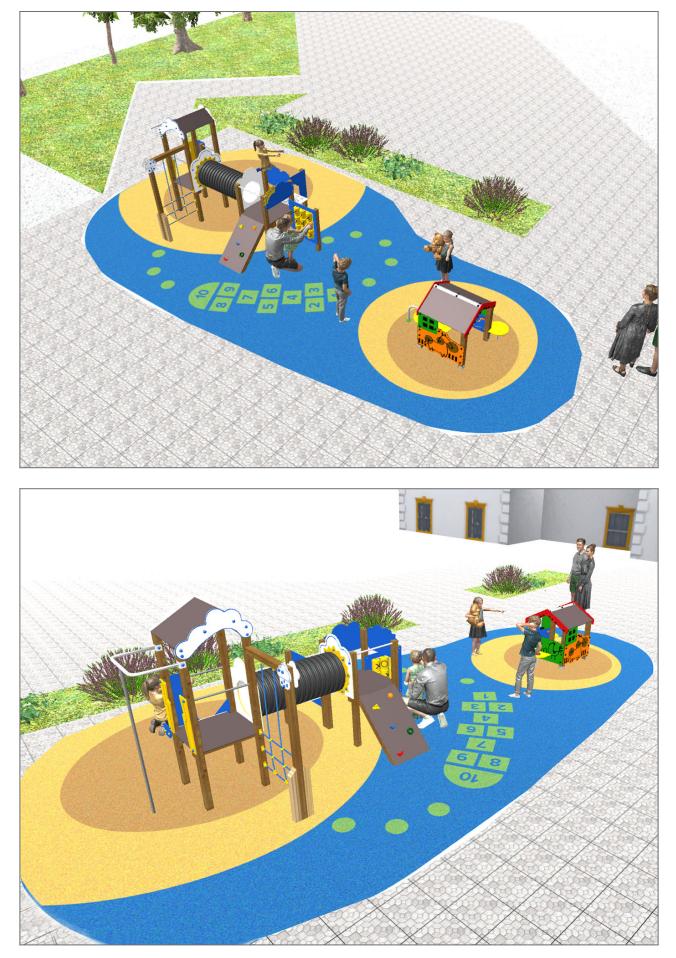

Surface: 65 m<sup>2</sup>

Email: info@benito.com Telephone: +34 93 852 1000

| Product | Description                                                                                                                                                                                                             |
|---------|-------------------------------------------------------------------------------------------------------------------------------------------------------------------------------------------------------------------------|
| JEDU01  | Vila<br>The EDUCA collection for the youngest ones: play and learn. Recognising farm animals.                                                                                                                           |
|         | Data Sheet Certificate                                                                                                                                                                                                  |
| JEDU07  | Rayo<br>The EDUCA collection for little ones: play and learn. Begin to familiarise themselves with the weather: rain,<br>sun, clouds Very clear concepts for an adult but a very interesting discovery for little ones. |
|         | Data Sheet Certificate                                                                                                                                                                                                  |