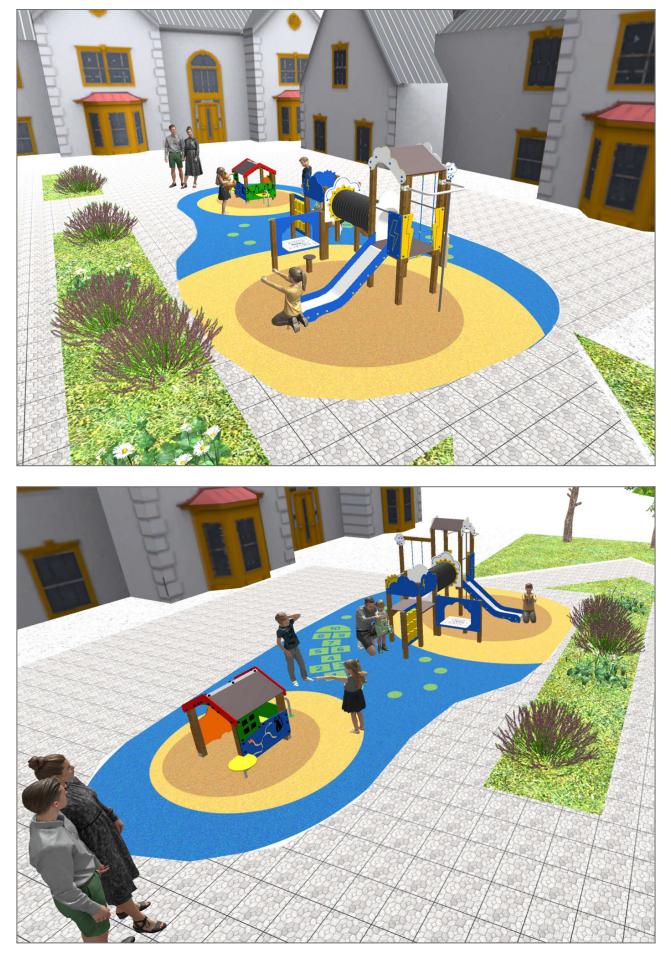

Surface: 65 m<sup>2</sup>

Email: info@benito.com Telephone: +34 93 852 1000

| Product | Description                                                                                                                                                                                                             |
|---------|-------------------------------------------------------------------------------------------------------------------------------------------------------------------------------------------------------------------------|
| JEDU01  | Vila<br>The EDUCA collection for the youngest ones: play and learn. Recognising farm animals.                                                                                                                           |
|         | Data Sheet Certificate                                                                                                                                                                                                  |
| JEDU07  | Rayo<br>The EDUCA collection for little ones: play and learn. Begin to familiarise themselves with the weather: rain,<br>sun, clouds Very clear concepts for an adult but a very interesting discovery for little ones. |
|         | Data Sheet Certificate                                                                                                                                                                                                  |