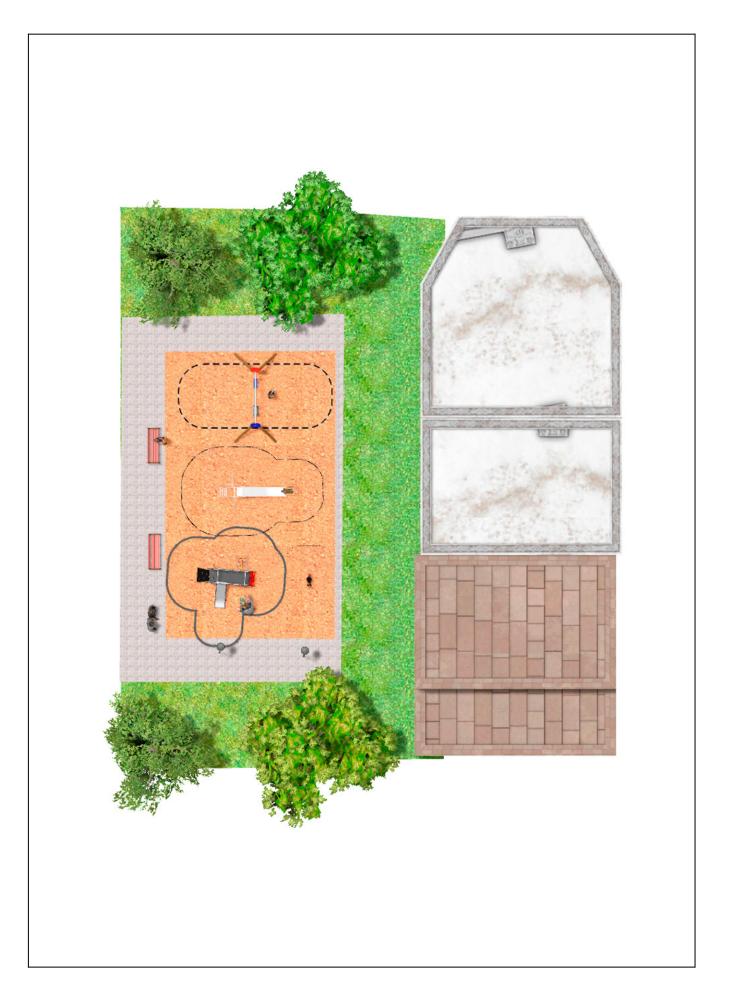

Surface: 120 m<sup>2</sup>

Email: info@benito.com Telephone: +34 93 852 1000

| Product   | Description                                                                                                                                                                                                                                                                                                                                            |
|-----------|--------------------------------------------------------------------------------------------------------------------------------------------------------------------------------------------------------------------------------------------------------------------------------------------------------------------------------------------------------|
| JT03      | Everest   Panels, HDPE: high-density polyethylene characterised by its resistance to chemical abrasives. As a polymer, it is unaffected by corrosion. Due to its light elastic nature, it offers high resistance to impact, making it very difficult to break   Data Sheet Certificate Certificate Conformity                                          |
| JL1511000 | MADERA 1 Flat 1 Cradle   Swings for children made of different materials such as wood and steel. Resistant to abrasion, corrosion and bad weather conditions.   Data Sheet Certificate   Certificate Certificate Conformity                                                                                                                            |
| JPVS04    | SIK Fire Truck   Structure, Metal: hot-dip galvanised and powder coated 80x80x2mm posts resistant to abrasion, corrosion and bad weather conditions. 2mm thick AISI 304 polished stainless steel slide surface curved and molded in one piece. Ø32mm protective bars made of AISI 304 stainless steel.   Data Sheet Certificate Certificate Conformity |
| JFS103    | Donkey   Fun and educative spring swing for children. Made of resistant materials according to the EN1176 standard.   Data Sheet Certificate   Certificate Certificate                                                                                                                                                                                 |