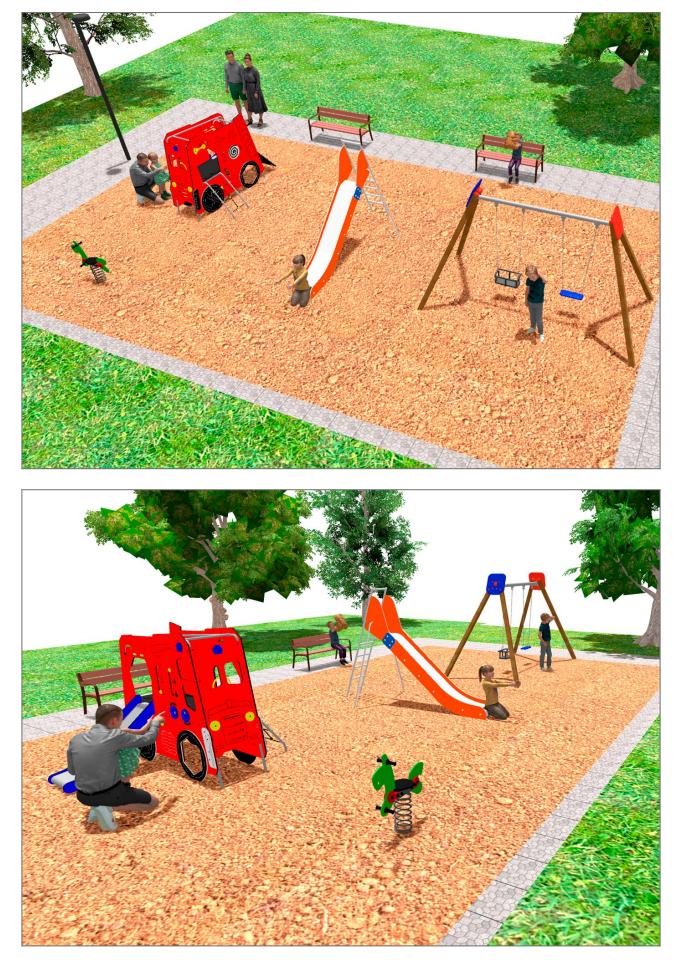

Surface: 120 m<sup>2</sup>

Email: info@benito.com Telephone: +34 93 852 1000

| Product   | Description                                                                                                                                                                                                                                                                                                                                            |
|-----------|--------------------------------------------------------------------------------------------------------------------------------------------------------------------------------------------------------------------------------------------------------------------------------------------------------------------------------------------------------|
| JT03      | Everest   Panels, HDPE: high-density polyethylene characterised by its resistance to chemical abrasives. As a polymer, it is unaffected by corrosion. Due to its light elastic nature, it offers high resistance to impact, making it very difficult to break   Data Sheet Certificate Certificate Conformity                                          |
| JL1511000 | MADERA 1 Flat 1 Cradle   Swings for children made of different materials such as wood and steel. Resistant to abrasion, corrosion and bad weather conditions.   Data Sheet Certificate   Certificate Certificate Conformity                                                                                                                            |
| JPVS04    | SIK Fire Truck   Structure, Metal: hot-dip galvanised and powder coated 80x80x2mm posts resistant to abrasion, corrosion and bad weather conditions. 2mm thick AISI 304 polished stainless steel slide surface curved and molded in one piece. Ø32mm protective bars made of AISI 304 stainless steel.   Data Sheet Certificate Certificate Conformity |
| JFS103    | Donkey   Fun and educative spring swing for children. Made of resistant materials according to the EN1176 standard.   Data Sheet Certificate   Certificate Certificate                                                                                                                                                                                 |