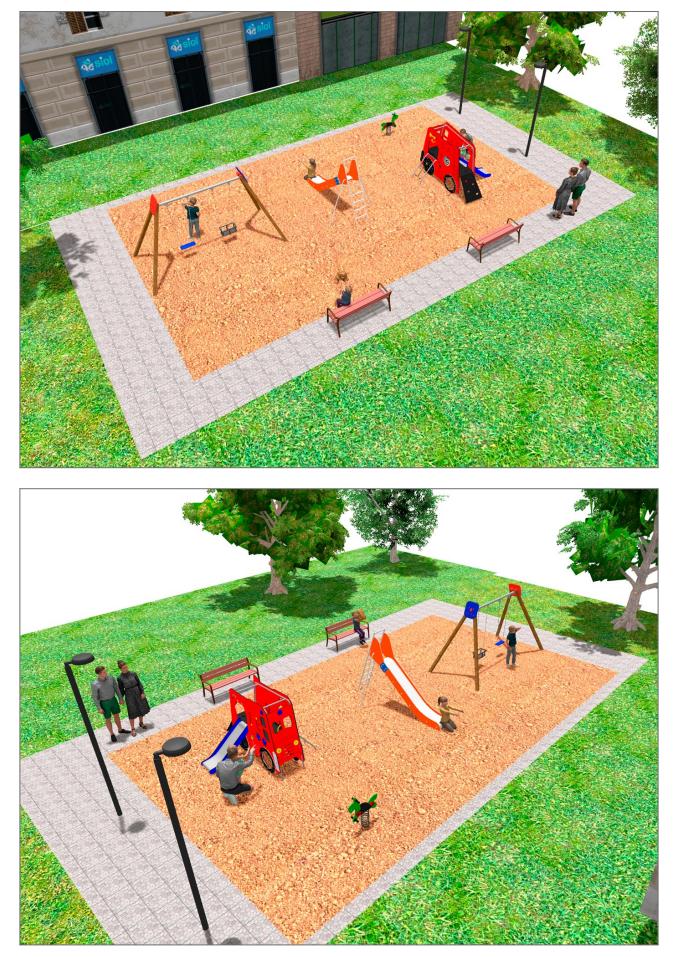

Surface: 120 m<sup>2</sup>

Email: info@benito.com Telephone: +34 93 852 1000

| Product   | Description                                                                                                                                                                                                                                                                                                                                            |
|-----------|--------------------------------------------------------------------------------------------------------------------------------------------------------------------------------------------------------------------------------------------------------------------------------------------------------------------------------------------------------|
| JT03      | Everest   Panels, HDPE: high-density polyethylene characterised by its resistance to chemical abrasives. As a polymer, it is unaffected by corrosion. Due to its light elastic nature, it offers high resistance to impact, making it very difficult to break   Data Sheet Certificate Certificate Conformity                                          |
| JL1511000 | MADERA 1 Flat 1 Cradle   Swings for children made of different materials such as wood and steel. Resistant to abrasion, corrosion and bad weather conditions.   Data Sheet Certificate   Certificate Certificate Conformity                                                                                                                            |
| JPVS04    | SIK Fire Truck   Structure, Metal: hot-dip galvanised and powder coated 80x80x2mm posts resistant to abrasion, corrosion and bad weather conditions. 2mm thick AISI 304 polished stainless steel slide surface curved and molded in one piece. Ø32mm protective bars made of AISI 304 stainless steel.   Data Sheet Certificate Certificate Conformity |
| JFS103    | Donkey   Fun and educative spring swing for children. Made of resistant materials according to the EN1176 standard.   Data Sheet Certificate   Certificate Certificate                                                                                                                                                                                 |