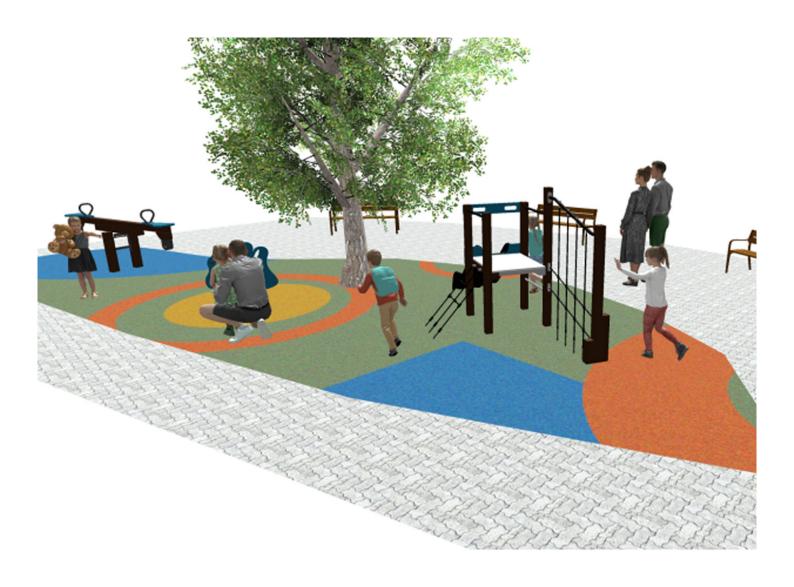

## **PROJECT**

PROJ-112-2023

Surface: 70 m<sup>2</sup>

Email: info@benito.com Telephone: +34 93 852 1000

| Product | Description                                                                                                                                                                                                                                                                                                                                                                                                                                                                                                                                                                                                            |
|---------|------------------------------------------------------------------------------------------------------------------------------------------------------------------------------------------------------------------------------------------------------------------------------------------------------------------------------------------------------------------------------------------------------------------------------------------------------------------------------------------------------------------------------------------------------------------------------------------------------------------------|
| JREB03  | Reb 3 The REB line is designed with ecodesign and open playability criteria in mind. Games made from ReBnew plastic profiles, 100% recycled and recyclable, recovered from the selective collection packaging fraction. Considering that plastic waste takes between 100 and 1,000 years to degrade, this creative reuse promotes circular economy.  Multigame structure composed of a platform with different access for climbing and descending (climbing net and inclined climbing ramp), polyethylene slide and roof.  Data Sheet Certificate Maintenance recommendations for REBNEW                               |
| JREBM02 | Lito The REB line is designed with ecodesign and open playability criteria in mind. Games made from ReBnew plastic profiles, 100% recycled and recyclable, recovered from the selective collection packaging fraction. Considering that plastic waste takes between 100 and 1,000 years to degrade, this creative reuse promotes circular economy.  Simple spring swing: game composed of a spring and an abstract design structure.  Data Sheet Certificate Maintenance recommendations for REBNEW                                                                                                                    |
| JREBM04 | Lar The REB line is designed with ecodesign and open playability criteria in mind. Games made from ReBnew plastic profiles, 100% recycled and recyclable, recovered from the selective collection packaging fraction. Considering that plastic waste takes between 100 and 1,000 years to degrade, this creative reuse promotes circular economy.  Two-seat seesaw composed of stainless steel hardware, handles, and a rotating system.  Data Sheet Certificate Maintenance recommendations for REBNEW                                                                                                                |
| UM301   | Citizen CITIZEN is the first street furniture collection by Eugeni Quitllet, one of Spain's most internationally renowned designers. He has come up with a comfortable, contemporary bench with different finishes and compositions and a matching highly versatile litter bin.  Both products have been created with a distinct identity and a vocation to share the city and its public spaces in harmony with the people who live there. Naturally and with style. Its design has an organic profile resulting from the symbiosis between the delicate beauty of nature and the resistance required by a daily use. |
|         | Data Sheet                                                                                                                                                                                                                                                                                                                                                                                                                                                                                                                                                                                                             |