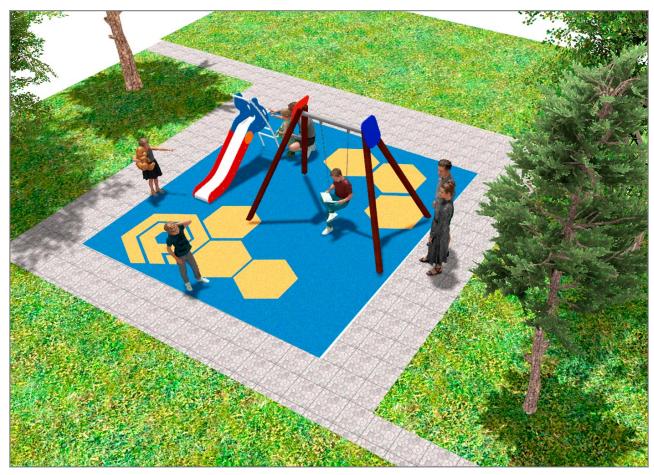

## **PROJECT**

PROJ-106-2021

Surface: 39 m<sup>2</sup>

Email: info@benito.com Telephone: +34 93 852 1000

| Product   | Description                                                                                                                                                                                                                                                                       |
|-----------|-----------------------------------------------------------------------------------------------------------------------------------------------------------------------------------------------------------------------------------------------------------------------------------|
| JT04      | Slow Panels, HDPE: high-density polyethylene characterised by its resistance to chemical abrasives. As a polymer, it is unaffected by corrosion. Due to its light elastic nature, it offers high resistance to impact, making it very difficult to break.  Data Sheet Certificate |
| JL1510000 | MADERA 1 Flat Swings for children made of different materials such as wood and steel. Resistant to abrasion, corrosion and bad weather conditions.  Data Sheet Certificate Certificate Conformity                                                                                 |