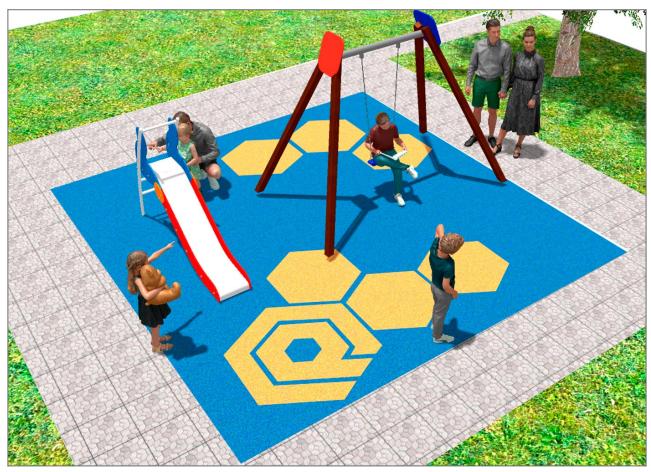

## **PROJECT**

PROJ-106-2021

Surface: 39 m<sup>2</sup>

Email: info@benito.com Telephone: +34 93 852 1000

| Product   | Description                                                                                                                                                                                                                                                                       |
|-----------|-----------------------------------------------------------------------------------------------------------------------------------------------------------------------------------------------------------------------------------------------------------------------------------|
| JT04      | Slow Panels, HDPE: high-density polyethylene characterised by its resistance to chemical abrasives. As a polymer, it is unaffected by corrosion. Due to its light elastic nature, it offers high resistance to impact, making it very difficult to break.  Data Sheet Certificate |
| JL1510000 | MADERA 1 Flat Swings for children made of different materials such as wood and steel. Resistant to abrasion, corrosion and bad weather conditions.  Data Sheet Certificate Certificate Conformity                                                                                 |