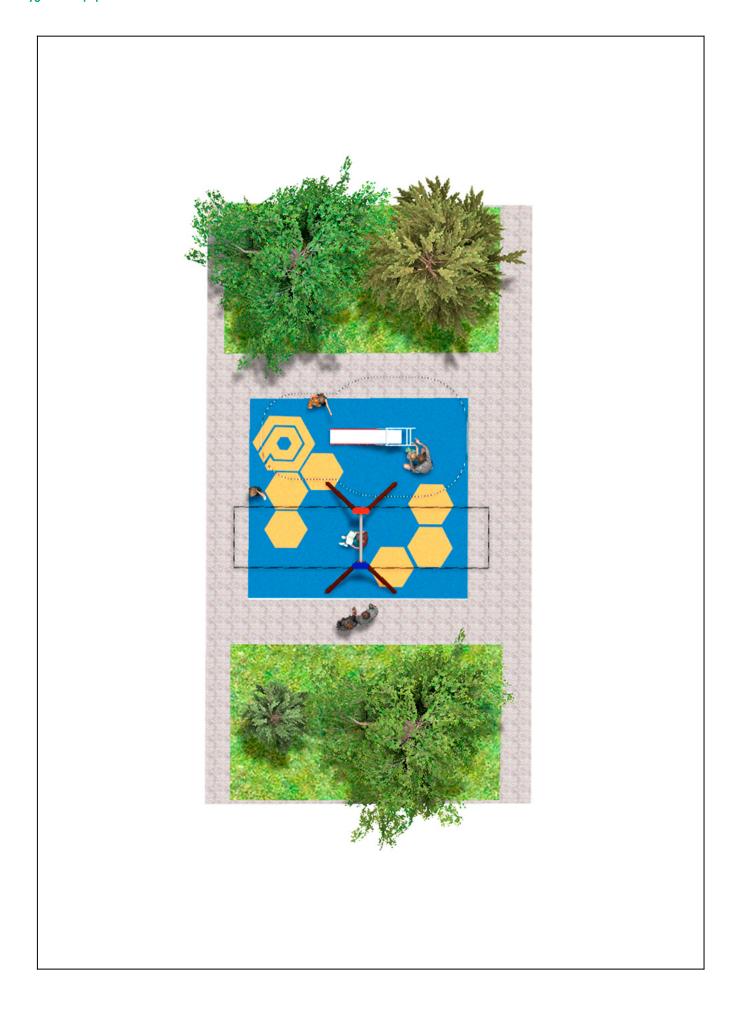

## **PROJECT**

PROJ-106-2021

Surface: 39 m<sup>2</sup>

Email: info@benito.com Telephone: +34 93 852 1000

| Product   | Description                                                                                                                                                                                                                                                                       |
|-----------|-----------------------------------------------------------------------------------------------------------------------------------------------------------------------------------------------------------------------------------------------------------------------------------|
| JT04      | Slow Panels, HDPE: high-density polyethylene characterised by its resistance to chemical abrasives. As a polymer, it is unaffected by corrosion. Due to its light elastic nature, it offers high resistance to impact, making it very difficult to break.  Data Sheet Certificate |
| JL1510000 | MADERA 1 Flat Swings for children made of different materials such as wood and steel. Resistant to abrasion, corrosion and bad weather conditions.  Data Sheet Certificate Certificate Conformity                                                                                 |