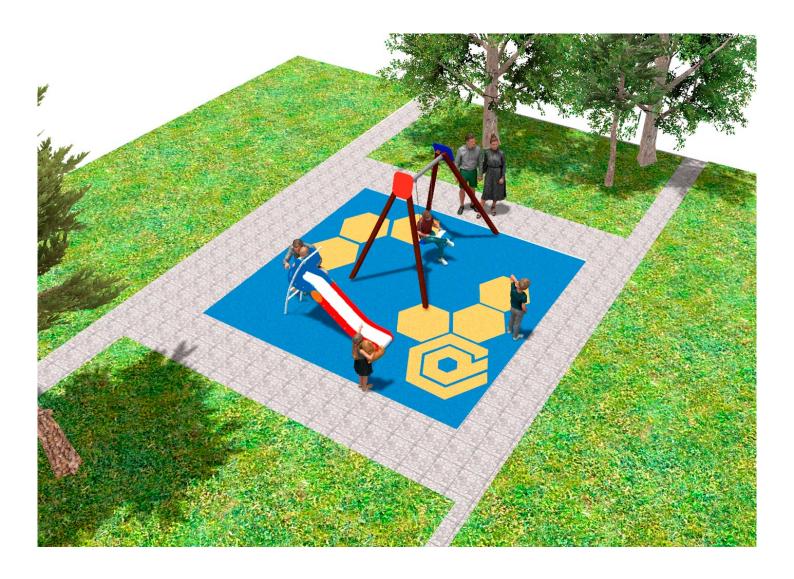

## **PROJECT**

PROJ-106-2021

Surface: 39 m<sup>2</sup>

Email: info@benito.com Telephone: +34 93 852 1000

| Product   | Description                                                                                                                                                                                                                                                                       |
|-----------|-----------------------------------------------------------------------------------------------------------------------------------------------------------------------------------------------------------------------------------------------------------------------------------|
| JT04      | Slow Panels, HDPE: high-density polyethylene characterised by its resistance to chemical abrasives. As a polymer, it is unaffected by corrosion. Due to its light elastic nature, it offers high resistance to impact, making it very difficult to break.  Data Sheet Certificate |
| JL1510000 | MADERA 1 Flat Swings for children made of different materials such as wood and steel. Resistant to abrasion, corrosion and bad weather conditions.  Data Sheet Certificate Certificate Conformity                                                                                 |