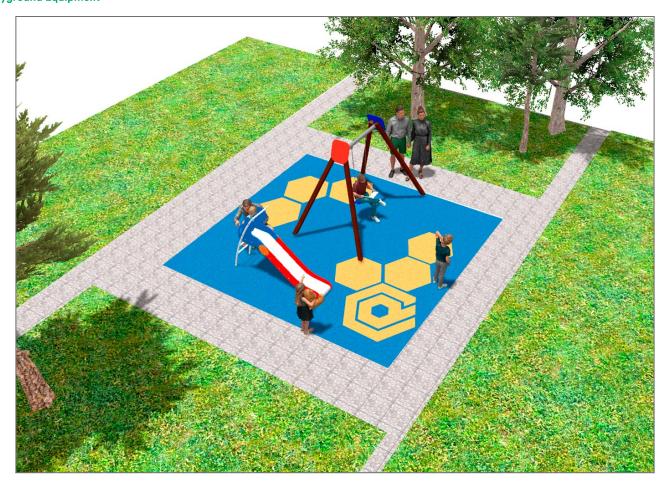

## **PROJECT**

PROJ-106-2021

Surface: 39 m<sup>2</sup>

Email: info@benito.com Telephone: +34 93 852 1000

| Product   | Description                                                                                                                                                                                                                                                                       |
|-----------|-----------------------------------------------------------------------------------------------------------------------------------------------------------------------------------------------------------------------------------------------------------------------------------|
| JT04      | Slow Panels, HDPE: high-density polyethylene characterised by its resistance to chemical abrasives. As a polymer, it is unaffected by corrosion. Due to its light elastic nature, it offers high resistance to impact, making it very difficult to break.  Data Sheet Certificate |
| JL1510000 | MADERA 1 Flat Swings for children made of different materials such as wood and steel. Resistant to abrasion, corrosion and bad weather conditions.  Data Sheet Certificate Certificate Conformity                                                                                 |