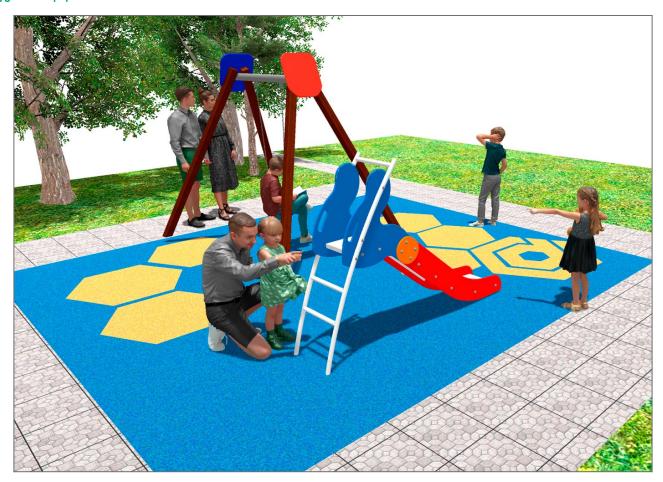

## **PROJECT**

PROJ-106-2021

Surface: 39 m<sup>2</sup>

Email: info@benito.com Telephone: +34 93 852 1000

| Product   | Description                                                                                                                                                                                                                                                                       |
|-----------|-----------------------------------------------------------------------------------------------------------------------------------------------------------------------------------------------------------------------------------------------------------------------------------|
| JT04      | Slow Panels, HDPE: high-density polyethylene characterised by its resistance to chemical abrasives. As a polymer, it is unaffected by corrosion. Due to its light elastic nature, it offers high resistance to impact, making it very difficult to break.  Data Sheet Certificate |
| JL1510000 | MADERA 1 Flat Swings for children made of different materials such as wood and steel. Resistant to abrasion, corrosion and bad weather conditions.  Data Sheet Certificate Certificate Conformity                                                                                 |