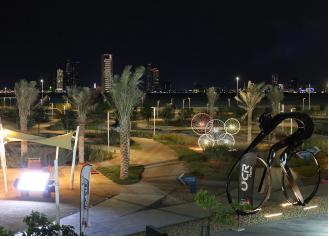

Al Hudayriyat Island is an island dedicated to ludic and sports activities, ideal to enjoy the open air with family and friends. For the park, efficient lighting products with a modern design in harmony with the architecture of the area were chosen. Our luminaire DECO HORIZON ILDH, painted in RAL1021, fits perfectly in the environment and brings a unique aesthetic to this emblematic