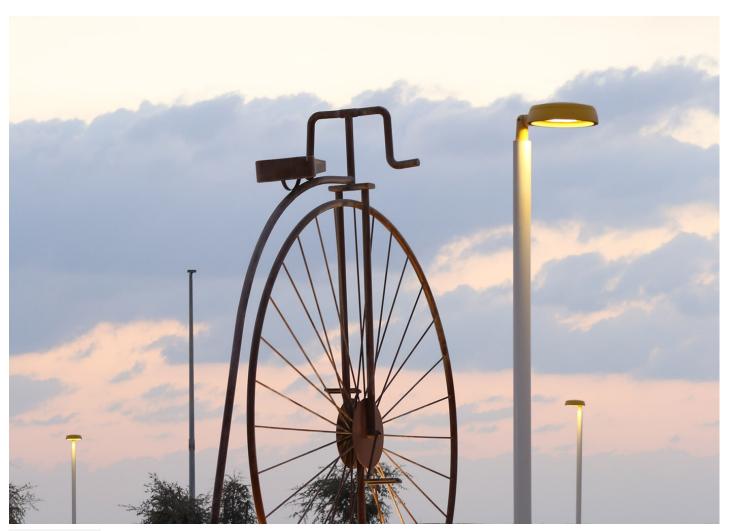

## Abu Dhabi (UAE)

The constant improvement and evolution of our products may result in some modifications of the technical specifications and characteristics of the products without prior notice

BENITO has lit Hudairiyat Island with an efficient and modern lighting, in accordance with the architecture of the

Al Hudayriyat Island is an island dedicated to ludic and sports activities, ideal to enjoy the open air with family and friends. For the park, efficient lighting products with a modern design in harmony with the architecture of the area were chosen. Our luminaire DECO HORIZON ILDH, painted in RAL1021, fits perfectly in the environment and brings a unique aesthetic to this emblematic