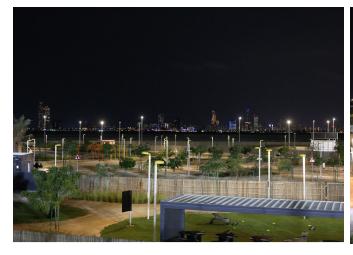

Al Hudayriyat Island is an island dedicated to ludic and sports activities, ideal to enjoy the open air with family and friends. For the park, efficient lighting products with a modern design in harmony with the architecture of the area were chosen. Our luminaire DECO HORIZON ILDH, painted in RAL1021, fits perfectly in the environment and brings a unique aesthetic to this emblematic