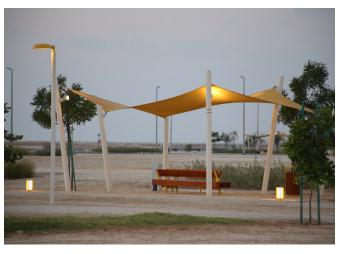

## Abu Dhabi (UAE)

The constant improvement and evolution of our products may result in some modifications of the technical specifications and characteristics of the products without prior notice

BENITO has lit Hudairiyat Island with an efficient and modern lighting, in accordance with the architecture of the

Al Hudayriyat Island is an island dedicated to ludic and sports activities, ideal to enjoy the open air with family and friends. For the park, efficient lighting products with a modern design in harmony with the architecture of the area were chosen. Our luminaire DECO HORIZON ILDH, painted in RAL1021, fits perfectly in the environment and brings a unique aesthetic to this emblematic