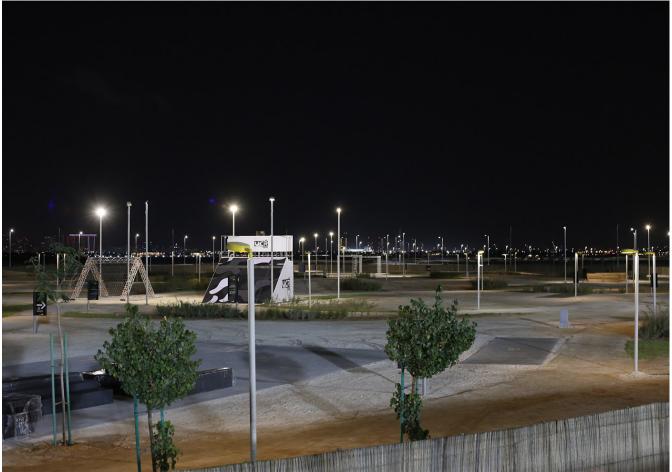

## Abu Dhabi (UAE)

The constant improvement and evolution of our products may result in some modifications of the technical specifications and characteristics of the products without prior notice

BENITO has lit Hudairiyat Island with an efficient and modern lighting, in accordance with the architecture of the

Al Hudayriyat Island is an island dedicated to ludic and sports activities, ideal to enjoy the open air with family and friends. For the park, efficient lighting products with a modern design in harmony with the architecture of the area were chosen. Our luminaire DECO HORIZON ILDH, painted in RAL1021, fits perfectly in the environment and brings a unique aesthetic to this emblematic