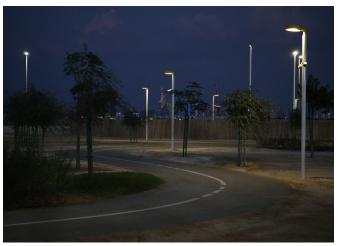

## Abu Dhabi (UAE)

The constant improvement and evolution of our products may result in some modifications of the technical specifications and characteristics of the products without prior notice

BENITO has lit Hudairiyat Island with an efficient and modern lighting, in accordance with the architecture of the

Al Hudayriyat Island is an island dedicated to ludic and sports activities, ideal to enjoy the open air with family and friends. For the park, efficient lighting products with a modern design in harmony with the architecture of the area were chosen. Our luminaire DECO HORIZON ILDH, painted in RAL1021, fits perfectly in the environment and brings a unique aesthetic to this emblematic