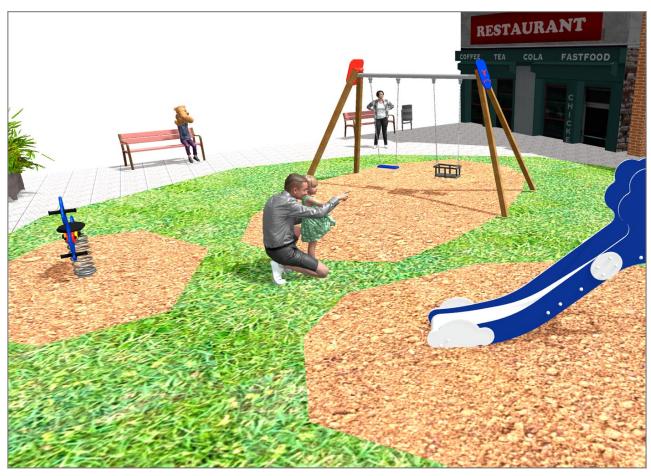

## **BENITO**-Playground Equipment



## **PROJECT**

PROJ-166-2021

Surface: 155 m<sup>2</sup>

Email: info@benito.com Telephone: +34 93 852 1000











| Product   | Description                                                                                                                                                                                                                                                                                               |
|-----------|-----------------------------------------------------------------------------------------------------------------------------------------------------------------------------------------------------------------------------------------------------------------------------------------------------------|
| JFS18     | Foca Fun and educative spring swing for children. Made of resistant materials according to the EN1176 standard.  Data Sheet Certificate