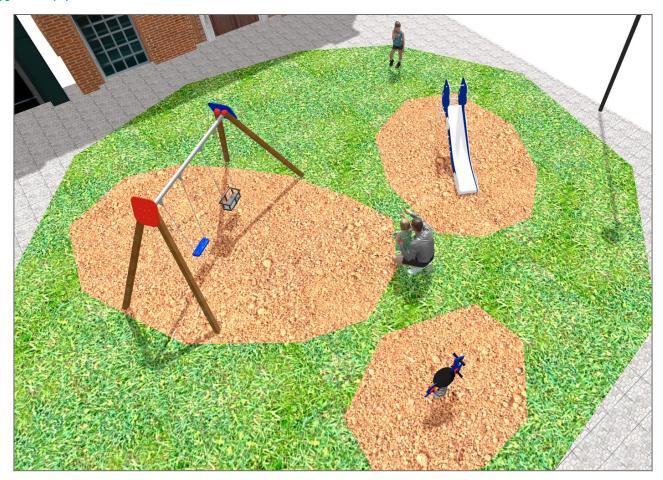

## **BENITO**-Playground Equipment



## **PROJECT**

PROJ-166-2021

Surface: 155 m<sup>2</sup>

Email: info@benito.com Telephone: +34 93 852 1000











| Product   | Description                                                                                                                                                                                                                                                                                               |
|-----------|-----------------------------------------------------------------------------------------------------------------------------------------------------------------------------------------------------------------------------------------------------------------------------------------------------------|
| JFS18     | Foca Fun and educative spring swing for children. Made of resistant materials according to the EN1176 standard.  Data Sheet Certificate