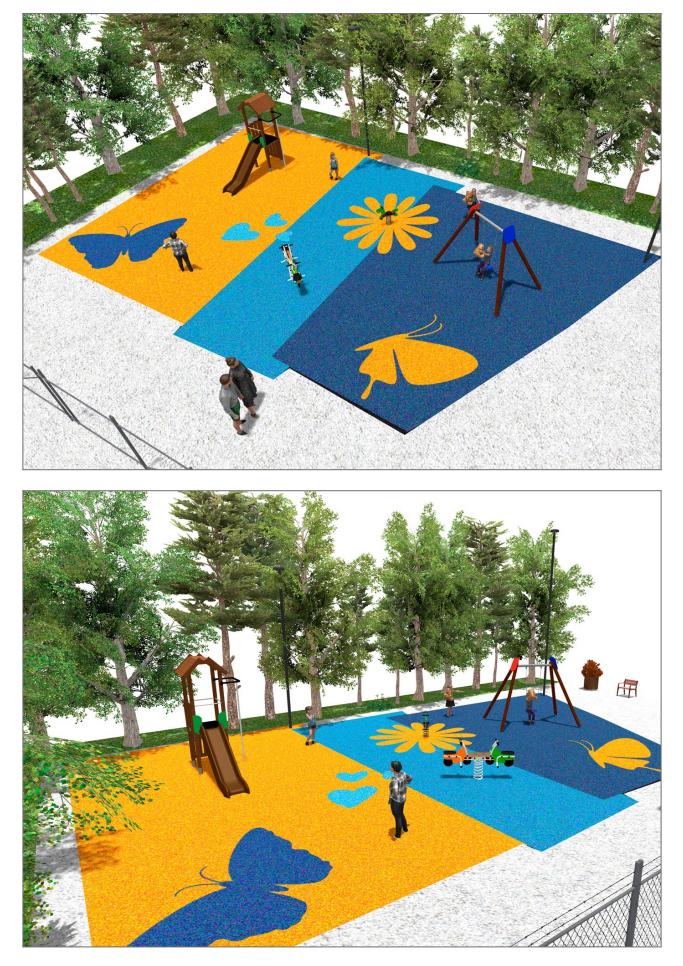

Surface: 200 m<sup>2</sup>

Email: info@benito.com Telephone: +34 93 852 1000

BENITO -Playground Equipment

| Product   | Description                                                                                                                                                                                                                                  |
|-----------|----------------------------------------------------------------------------------------------------------------------------------------------------------------------------------------------------------------------------------------------|
| JLET01    | Leto 1<br>LETO collection made of sustainable materials: FSC wood, rice husk slides and ECOPlay panels. These structures are integrated into all types of environments, from the most rural to the most urban one.<br>Data Sheet Certificate |
| JL1510000 | MADERA 1 Flat   Swings for children made of different materials such as wood and steel. Resistant to abrasion, corrosion and bad weather conditions.   Data Sheet Certificate   Certificate Certificate Conformity                           |
| JFS10     | <b>Rider</b><br>Fun and educative spring swing for children. Made of resistant materials according to the EN1176 standard.                                                                                                                   |
|           | Data Sheet Certificate Conformity                                                                                                                                                                                                            |
| JFS103    | Donkey   Fun and educative spring swing for children. Made of resistant materials according to the EN1176 standard.   Data Sheet Certificate   Certificate Certificate                                                                       |