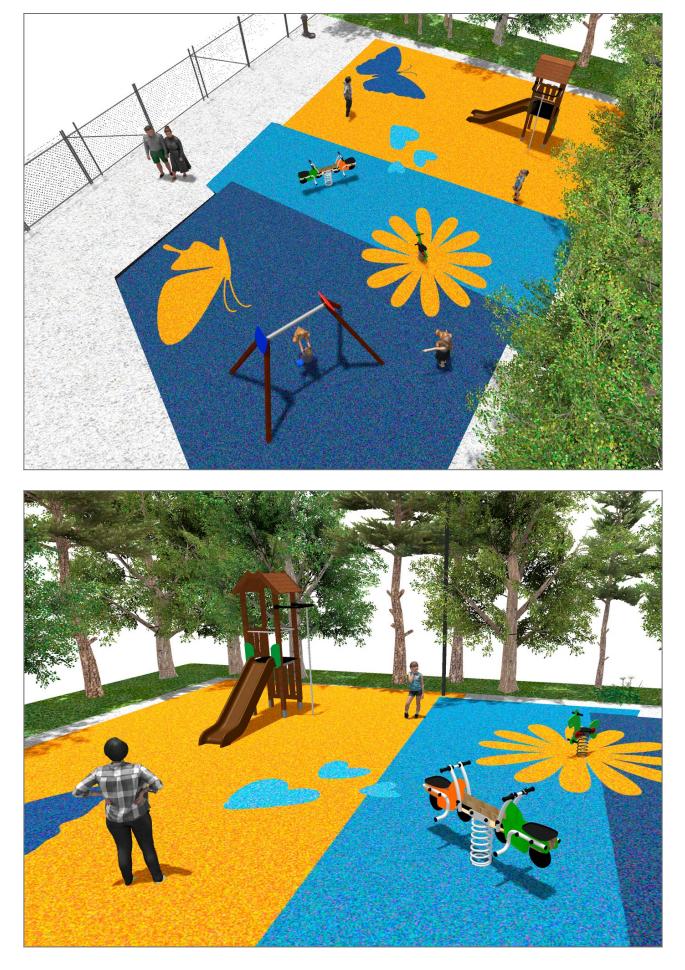

Surface: 200 m<sup>2</sup>

Email: info@benito.com Telephone: +34 93 852 1000

BENITO -Playground Equipment

| Product   | Description                                                                                                                                                                                                                                  |
|-----------|----------------------------------------------------------------------------------------------------------------------------------------------------------------------------------------------------------------------------------------------|
| JLET01    | Leto 1<br>LETO collection made of sustainable materials: FSC wood, rice husk slides and ECOPlay panels. These structures are integrated into all types of environments, from the most rural to the most urban one.<br>Data Sheet Certificate |
| JL1510000 | MADERA 1 Flat   Swings for children made of different materials such as wood and steel. Resistant to abrasion, corrosion and bad weather conditions.   Data Sheet Certificate   Certificate Certificate Conformity                           |
| JFS10     | <b>Rider</b><br>Fun and educative spring swing for children. Made of resistant materials according to the EN1176 standard.                                                                                                                   |
|           | Data Sheet Certificate Conformity                                                                                                                                                                                                            |
| JFS103    | Donkey   Fun and educative spring swing for children. Made of resistant materials according to the EN1176 standard.   Data Sheet Certificate   Certificate Certificate                                                                       |