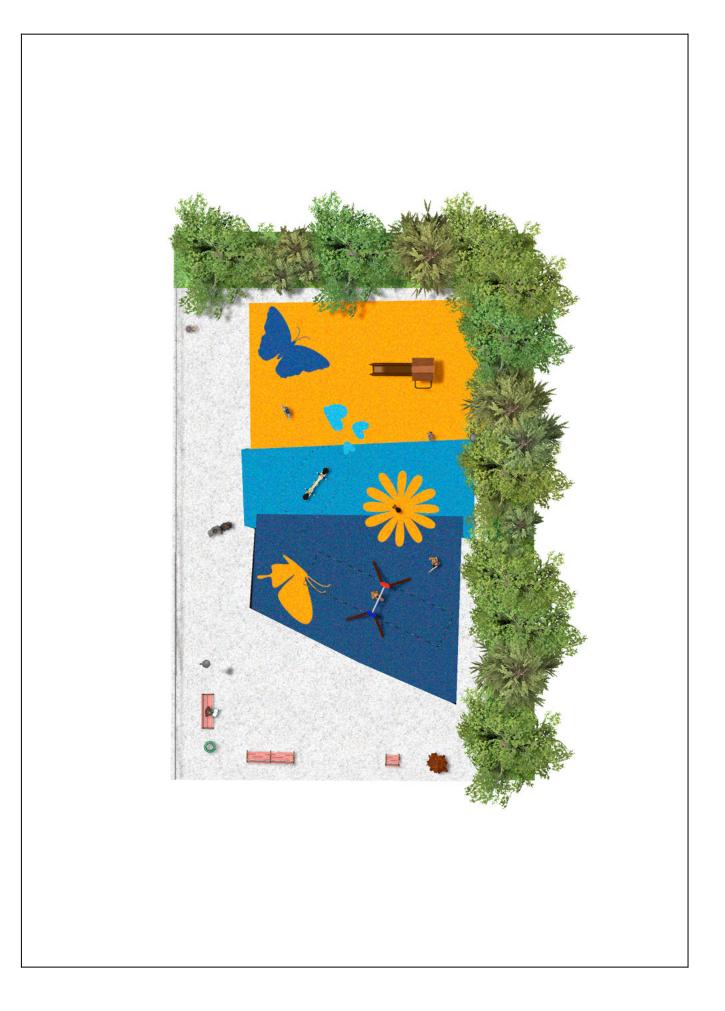

Surface: 200 m<sup>2</sup>

Email: info@benito.com Telephone: +34 93 852 1000

BENITO -Playground Equipment

| Product   | Description                                                                                                                                                                                                                                  |
|-----------|----------------------------------------------------------------------------------------------------------------------------------------------------------------------------------------------------------------------------------------------|
| JLET01    | Leto 1<br>LETO collection made of sustainable materials: FSC wood, rice husk slides and ECOPlay panels. These structures are integrated into all types of environments, from the most rural to the most urban one.<br>Data Sheet Certificate |
| JL1510000 | MADERA 1 Flat   Swings for children made of different materials such as wood and steel. Resistant to abrasion, corrosion and bad weather conditions.   Data Sheet Certificate   Certificate Certificate Conformity                           |
| JFS10     | <b>Rider</b><br>Fun and educative spring swing for children. Made of resistant materials according to the EN1176 standard.                                                                                                                   |
|           | Data Sheet Certificate Conformity                                                                                                                                                                                                            |
| JFS103    | Donkey   Fun and educative spring swing for children. Made of resistant materials according to the EN1176 standard.   Data Sheet Certificate   Certificate Certificate                                                                       |