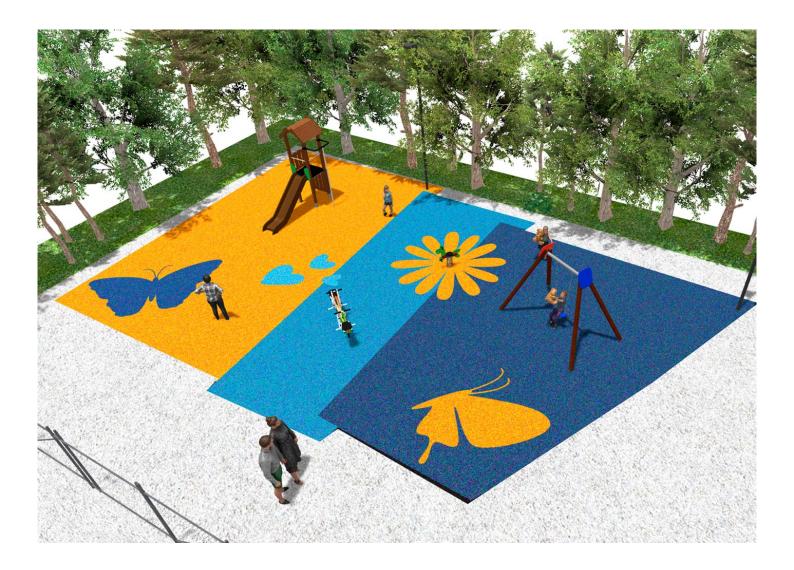

Surface: 200 m<sup>2</sup>

Email: info@benito.com Telephone: +34 93 852 1000

BENITO -Playground Equipment

| Product   | Description                                                                                                                                                                                                                                  |
|-----------|----------------------------------------------------------------------------------------------------------------------------------------------------------------------------------------------------------------------------------------------|
| JLET01    | Leto 1<br>LETO collection made of sustainable materials: FSC wood, rice husk slides and ECOPlay panels. These structures are integrated into all types of environments, from the most rural to the most urban one.<br>Data Sheet Certificate |
| JL1510000 | MADERA 1 Flat   Swings for children made of different materials such as wood and steel. Resistant to abrasion, corrosion and bad weather conditions.   Data Sheet Certificate   Certificate Certificate Conformity                           |
| JFS10     | <b>Rider</b><br>Fun and educative spring swing for children. Made of resistant materials according to the EN1176 standard.                                                                                                                   |
|           | Data Sheet Certificate Conformity                                                                                                                                                                                                            |
| JFS103    | Donkey   Fun and educative spring swing for children. Made of resistant materials according to the EN1176 standard.   Data Sheet Certificate   Certificate Certificate                                                                       |