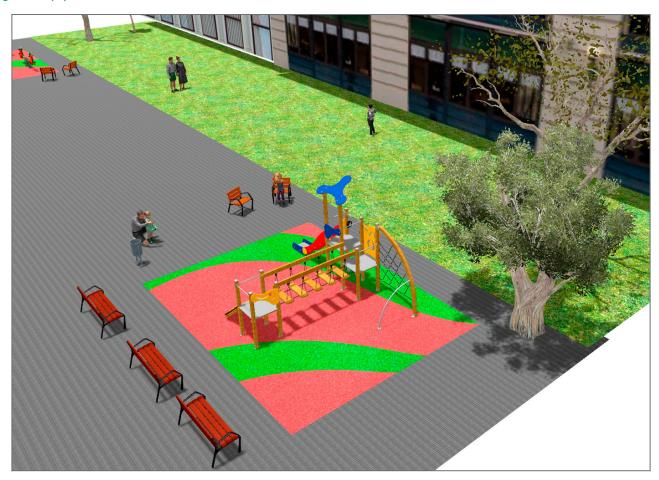

## **PROJECT**

PROJ-027-2018

Surface: 100 m<sup>2</sup>

Email: info@benito.com

Telephone: +34 93 852 1000

## **BENITO**-Playground Equipment

| Product | Description                                                                                                                                                                                                                                                |
|---------|------------------------------------------------------------------------------------------------------------------------------------------------------------------------------------------------------------------------------------------------------------|
| JK004B  | Klasik 4 If you like wooden elements, the KLASIK collection is made for you. Playability, great challenges and colours for all.                                                                                                                            |
|         | Data Sheet Certificate                                                                                                                                                                                                                                     |
| JFS09   | Piona Fun and educative spring swing for children. Made of resistant materials according to the EN1176 standard.                                                                                                                                           |
|         | <u>Data Sheet</u> <u>Certificate</u> <u>Certificate Conformity</u>                                                                                                                                                                                         |
| JJMM02  | Coche Designed by Javier Mariscal. Half-artist half-designer, his childlike strokes and Latin aesthetic combine perfectly with this kind of product.                                                                                                       |
|         | Data Sheet Certificate Conformity                                                                                                                                                                                                                          |
| JFS105  | Kangaroo Fun and educative spring swing for children. Made of resistant materials according to the EN1176 standard.                                                                                                                                        |
|         | Data Sheet Certificate Conformity                                                                                                                                                                                                                          |
| JT01    | Cloud Panels, HDPE: high-density polyethylene characterised by its resistance to chemical abrasives. As a polymer, it is unaffected by corrosion. Due to its light elastic nature, it offers high resistance to impact, making it very difficult to break. |
| · A     | Data Sheet Certificate Conformity                                                                                                                                                                                                                          |