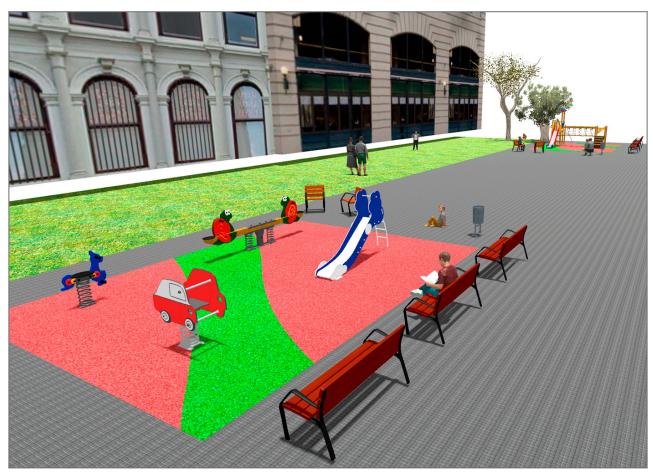

## **PROJECT**

PROJ-027-2018

Surface: 100 m<sup>2</sup>

Email: info@benito.com

Telephone: +34 93 852 1000

## **BENITO**-Playground Equipment

| Product | Description                                                                                                                                                                                                                                                |
|---------|------------------------------------------------------------------------------------------------------------------------------------------------------------------------------------------------------------------------------------------------------------|
| JK004B  | Klasik 4 If you like wooden elements, the KLASIK collection is made for you. Playability, great challenges and colours for all.                                                                                                                            |
|         | Data Sheet Certificate                                                                                                                                                                                                                                     |
| JFS09   | Piona Fun and educative spring swing for children. Made of resistant materials according to the EN1176 standard.                                                                                                                                           |
|         | <u>Data Sheet</u> <u>Certificate</u> <u>Certificate Conformity</u>                                                                                                                                                                                         |
| JJMM02  | Coche Designed by Javier Mariscal. Half-artist half-designer, his childlike strokes and Latin aesthetic combine perfectly with this kind of product.                                                                                                       |
|         | Data Sheet Certificate Conformity                                                                                                                                                                                                                          |
| JFS105  | Kangaroo Fun and educative spring swing for children. Made of resistant materials according to the EN1176 standard.                                                                                                                                        |
|         | Data Sheet Certificate Conformity                                                                                                                                                                                                                          |
| JT01    | Cloud Panels, HDPE: high-density polyethylene characterised by its resistance to chemical abrasives. As a polymer, it is unaffected by corrosion. Due to its light elastic nature, it offers high resistance to impact, making it very difficult to break. |
| · A     | Data Sheet Certificate Conformity                                                                                                                                                                                                                          |