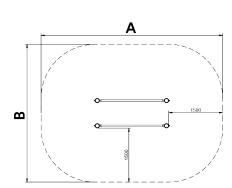

Biggest part (mm): / Heaviest part (kg):

**IMPACT ZONE:** security area and ground coverings according to the EN1176-1:2017 standard.

Spare parts availability: 10 years.

Ground anchoring screws not included.