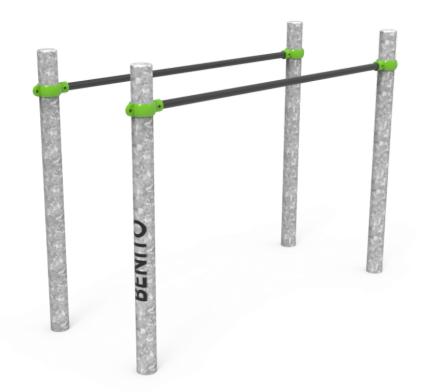

## Street Workout **Nivel**

JSW14

**Street Workout** elements made of metallic materials with circular profile posts and painted aluminum flanges to guarantee professional performance and product adaptability. Composed by a wide range of combinable equipment such as Wall Bars, Parallel Bars, Monkey, Snake, Abdominal, Pull-ups, Push-ups and Double level. Sports practice consists of using public outdoor spaces for free aerobic, cardiovascular, strength, muscle and/or flexibility personal training.

## Materials:

Structure, Metal: Ø100x3mm hot-dip galvanised steel posts. Great resistance to abrasion, corrosion and bad weather conditions.

Bars, Metal: Ø40x3mm galvanised steel bars lacquered with polyester powder coating.

Clamps, Metal: Cast aluminum clamps. Finished with green polyester powder coating.

Screws: Electro galvanised and stainless steel 8.8 DIN267, AISI-304 screws.

- None of the materials requires a specific treatment for its disposal.
- If the product is subject to severe use, maintenance should be increased.
- Don't use the product before the installation/maintenance is ready.
- Please check the maintenance instructions.