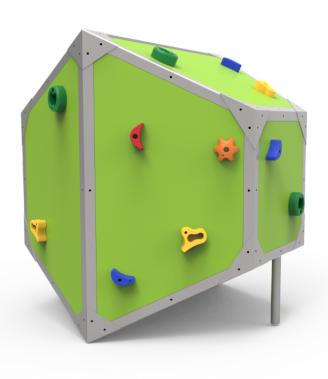

## Roko 1

JROK01

Bouldering is a form of climbing that consists of climbing small walls, without the need for protective materials such as ropes or harnesses. With the ROKO modular elements we managed to turn this sport into a game and bring it to urban spaces. This line, characterised by its giant geometric shapes, is produced with high-quality materials that provide socialisation and climbing spaces for older children and teenagers. A game option with different levels of height to find different challenges depending on one's skills.