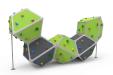

ble material and wood from sustainably managed forests (PEFC, FSC certificate). Resistant and high resistance to moisture.

Holds, Polyresin: high-quality polyresin with metallic washer inside.

Fixings: electro galvanised and stainless steel quality 8.8 DIN267, AISI-304.

- None of the materials requires a specific treatment for its disposal.
- If the product is subject to severe use, maintenance should be increased.
- Don't use the product before the installation/maintenance is ready.
- Please check the maintenance instructions.

Biggest part (mm): / Heaviest part (kg):

IMPACT ZONE: security area and ground coverings according to the EN1176-1:2017 standard.

Spare parts availability: 10 years.

Ground anchoring screws not included.

#### Playful features:





#### Alternatives:











JROK02

JROK03

JROK04

JROK05

JROK06