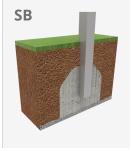

Biggest part (mm): / Heaviest part (kg):

IMPACT ZONE: security area and ground coverings according to the EN1176-1:2017 standard.

Spare parts availability: 10 years.

Ground anchoring screws not included.