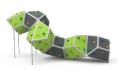

e material and wood from sustainably managed forests (PEFC, FSC certificate). Resistant and high resistance to moisture.

Holds, Polyresin: high-quality polyresin with metallic washer inside.

Fixings: electro galvanised and stainless steel quality 8.8 DIN267, AISI-304.

- None of the materials requires a specific treatment for its disposal.
- If the product is subject to severe use, maintenance should be increased.
- Don't use the product before the installation/maintenance is ready.
- Please check the maintenance instructions.

Biggest part (mm): / Heaviest part (kg):

IMPACT ZONE: security area and ground coverings according to the EN1176-1:2017 standard.

Spare parts availability: 10 years.

Ground anchoring screws not included.

#### Playful features:





#### Alternatives:











JROK02

JROK03

JROK04

JROK05

JROK06