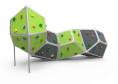

lable material and wood from sustainably managed forests (PEFC, FSC certificate). Resistant and high resistance to moisture.

Holds, Polyresin: high-quality polyresin with metallic washer inside.

Fixings: electro galvanised and stainless steel quality 8.8 DIN267, AISI-304.

- None of the materials requires a specific treatment for its disposal.
- If the product is subject to severe use, maintenance should be increased.
- Don't use the product before the installation/maintenance is ready.
- Please check the maintenance instructions.

Biggest part (mm): / Heaviest part (kg):

IMPACT ZONE: security area and ground coverings according to the EN1176-1:2017 standard.

Spare parts availability: 10 years.

Ground anchoring screws not included.

#### Playful features:





#### Alternatives:











JROK02

JROK03

JROK04

JROK05

JROK06