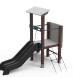

Boat design with a pointed bow, reinforced structure, open cabin for sand play, weather-resistant, easy to clean. Ideal for parks and schoolyards, promotes creative play, eco-friendly design.

Project sheet | CAD | HD image