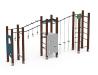

Reb 85

JREB85

The REB line is designed with **ecodesign and open playability** criteria in mind. Games made from **ReBnew** plastic profiles, **100% recycled and recyclable**, recovered from the selective collection packaging fraction. Considering that plastic waste takes between 100 and 1,000 years to degrade, this creative reuse promotes circular economy.

Boat design with a pointed bow, reinforced structure, open cabin for sand play, weather-resistant, easy to clean. Ideal for parks and schoolyards, promotes creative play, eco-friendly design.

Project sheet | CAD | HD image