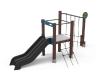

Reb 85

JREB85

The REB line is designed with **ecodesign and open playability** criteria in mind. Games made from **ReBnew** plastic profiles, **100% recycled and recyclable**, recovered from the selective collection packaging fraction. Considering that plastic waste takes between 100 and 1,000 years to degrade, this creative reuse promotes circular economy.

Boat design with a pointed bow, reinforced structure, open cabin for sand play, weather-resistant, easy to clean. Ideal for parks and schoolyards, promotes creative play, eco-friendly design.

Project sheet | CAD | HD image