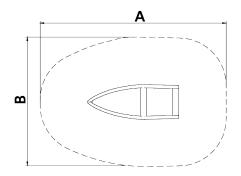

Biggest part (mm): / Heaviest part (kg):

IMPACT ZONE: Required safety surface. It is advised to coat the floor according to the EN1176-1:2017 standard.

Spare parts availability: 10 years.

Ground anchoring screws not included.