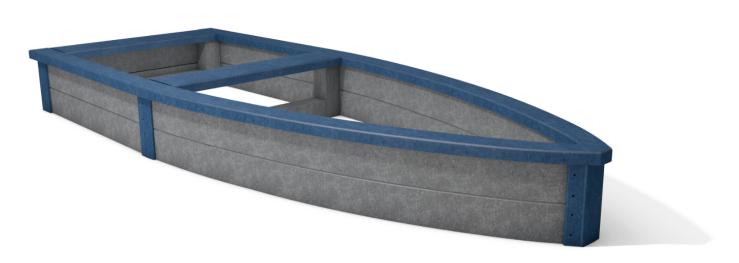

Boat design with a pointed bow, reinforced structure, open cabin for sand play, weather-resistant, easy to clean. Ideal for parks and schoolyards, promotes creative play, eco-friendly design.

Project sheet | CAD | HD image