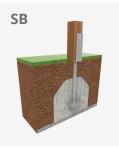

Biggest part (mm): / Heaviest part (kg):

IMPACT ZONE: Required safety surface. It is advised to coat the floor according to the EN1176-1:2017 standard.

Spare parts availability: 10 years.

Ground anchoring screws not included.