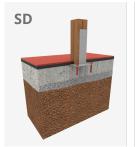

Biggest part (mm): / Heaviest part (kg):

IMPACT ZONE: Required safety surface. It is advised to coat the floor according to the EN1176-1:2017 standard.

Spare parts availability: 10 years.

Ground anchoring screws not included.