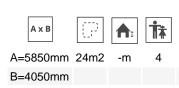

Biggest part (mm): / Heaviest part (kg):

IMPACT ZONE: Required safety surface. It is advised to coat the floor according to the EN1176-1:2017 standard.

Spare parts availability: 10 years.

Ground anchoring screws not included.