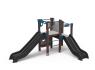

Reb 85

JREB85

The REB line is designed with **ecodesign and open playability** criteria in mind. Games made from **ReBnew** plastic profiles, **100% recycled and recyclable**, recovered from the selective collection packaging fraction. Considering that plastic waste takes between 100 and 1,000 years to degrade, this creative reuse promotes circular economy.

Boat design with a pointed bow, reinforced structure, open cabin for sand play, weather-resistant, easy to clean. Ideal for parks and schoolyards, promotes creative play, eco-friendly design.

Project sheet | CAD | HD image