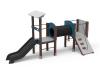

Reb 85

JREB85

The REB line is designed with **ecodesign and open playability** criteria in mind. Games made from **ReBnew** plastic profiles, **100% recycled and recyclable**, recovered from the selective collection packaging fraction. Considering that plastic waste takes between 100 and 1,000 years to degrade, this creative reuse promotes circular economy.

Boat design with a pointed bow, reinforced structure, open cabin for sand play, weather-resistant, easy to clean. Ideal for parks and schoolyards, promotes creative play, eco-friendly design.

Project sheet | CAD | HD image