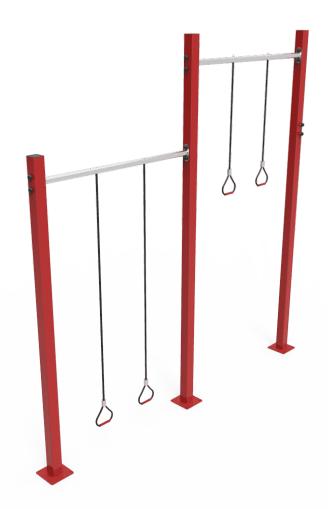

BENITO designs and manufactures sports and leisure areas for exercising and enjoying the outdoors.

Work-fit PRO is a professional product intended for people who want to do intensive exercise to strengthen their mind and body.

Each model includes several elements to do different comprehensive exercises thus developing a good physical condition.

AxB A=5880mm 16.20m2 0.60m 2

B=3080mm

Maintenance guide | Project sheet | CAD | Certificate | Catalogue | 3D | Mounting instructions | HD image

### Playful features: