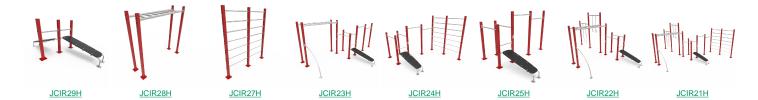

t offers high resistance to impact, making it very difficult to break.

Nets, Anti-vandal reinforced rope: Ø 16mm, 6 twisted steel cables, covered in polypropylene. High durability plastic connectors.

Fixings: electro galvanised and stainless steel quality 8.8 DIN267, AISI-304.

- None of the materials requires a specific treatment for its disposal.
- If the product is subject to severe use, maintenance should be increased.
- Don't use the product before the installation/maintenance is ready.
- Please check the maintenance instructions.

Biggest part (mm): / Heaviest part (kg):

IMPACT ZONE: security area and ground coverings according to the EN1176-1:2017 standard.

Spare parts availability: 10 years.

Ground anchoring screws not included.

### Playful features:



## **Alternatives:**





# The constant improvement and evolution of our products may result in some modifications of the technical specifications and characteristics of the products without prior notice.

# Projects: