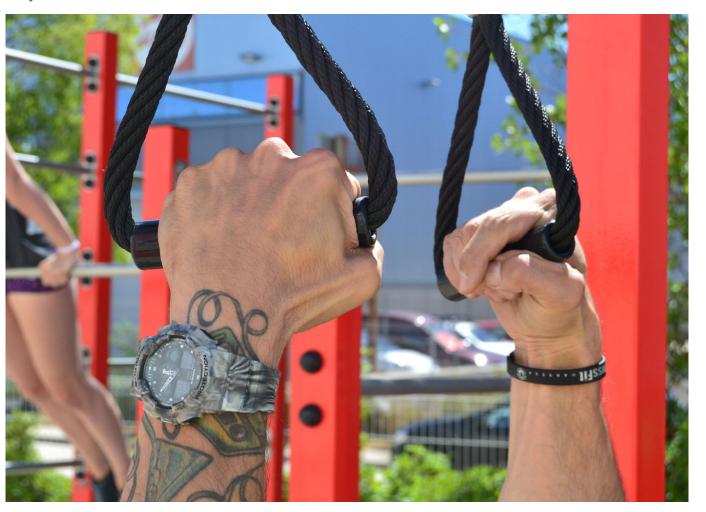

BENITO designs and manufactures sports and leisure areas for exercising and enjoying the outdoors.

Work-fit PRO is a professional product intended for people who want to do intensive exercise to strengthen their mind and body.

Each model includes several elements to do different comprehensive exercises thus developing a good physical condition.

AxB A=5880mm 16.20m2 0.60m 2

B=3080mm

Maintenance guide | Project sheet | CAD | Certificate | Catalogue | 3D | Mounting instructions | HD image