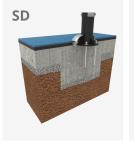

Biggest part (mm): 990x560x1475 / Heaviest part (kg): 45

IMPACT ZONE: security area and ground coverings according to the EN1176-1:2017 standard.

Spare parts availability: 10 years.

Ground anchoring screws not included.