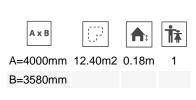

Biggest part (mm): 990x560x1475 / Heaviest part (kg): 45

IMPACT ZONE: security area and ground coverings according to the EN1176-1:2017 standard.

Spare parts availability: 10 years.

Ground anchoring screws not included.