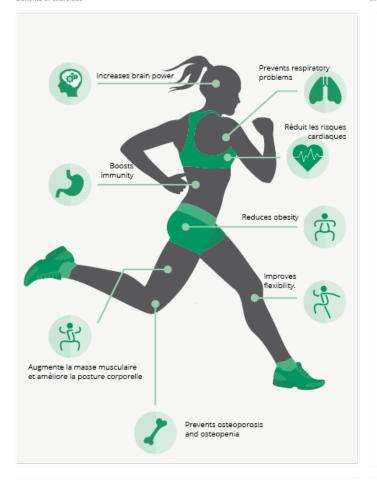

The healthy elements manufactured by BENITO enable people to exercise in both public and private spaces, increasing their well-being and quality of life while boosting health and social relations.

- Health functions: improving cardiovascular and respiratory functions, strengthening muscles and enhancing agility, flexibility and coordination of movements.
- Social functions: creating leisure activities, promoting social integration and a more intensive recreational use of public spaces.