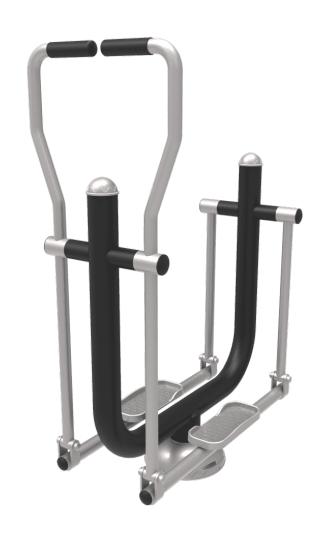

# Materials:

Benefits: strengthen the upper and lower limb muscles and improve the mobility of joints.

Use instructions: mount on the stirrup and grasp the handles, move limbs as if you were cycling.

**Structure, Metal:** S235 galvanised and powder-coated steel tube. Ø114mm x 3mm thick. Moving parts: Ø60mm / Ø48mm x 2mm thick. Connecting tubes: Ø38mm / Ø32mm x 2mm thick. Paint: 1 coat of powder paint consisting of a mixture of polyester resins, hardeners and pigments, free of lead and with high resistance to bad weather conditions. Colour combination: matte black and metallic grey RAL 9006.

# Instrucciones de uso

Subido en los estribos y suje-tándose a las manillas, mueva las piernas y los brazos como si estuviese pedaleando.

# ACCORDING TO SAFETY REQUIREMENTS EN16630

Mount on the stirrup and grab handles, move limbs as if you were cycling.

| LOW                         | MEDIUM                                   | HIGH                                    |
|-----------------------------|------------------------------------------|-----------------------------------------|
| 3 seems : 3 ster : 3 scores | 3 series : 3 séries : 3 series<br>10 ma. | 3 series   3 série   3 series<br>16 mg. |
| 6-nep.                      | 10 нр.                                   | 16 mp.                                  |