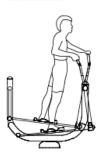

# Materials:

Benefits: strengthen the upper and lower limb muscles and improve the mobility of joints.

Use instructions: mount on the stirrup and grasp the handles, move limbs as if you were cycling.

**Structure, Metal:** S235 galvanised and powder-coated steel tube. Ø114mm x 3mm thick. Moving parts: Ø60mm / Ø48mm x 2mm thick. Connecting tubes: Ø38mm / Ø32mm x 2mm thick. Paint: 1 coat of powder paint consisting of a mixture of polyester resins, hardeners and pigments, free of lead and with high resistance to bad weather conditions. Colour combination: matte black and metallic grey RAL 9006.

# Instrucciones de uso

Subido en los estribos y suje-tándose a las manillas, mueva las piernas y los brazos como si estuviese pedaleando.

## Instructions d'utilisation

Debout sur les étriers et en vous tenant aux poignées, bougez les jambes et les bras comme si vous étiez pedaler.

# ACCORDING TO SAFETY REQUIREMENTS EN16630

Mount on the stirrup and grab handles, move limbs as if you were cycling.

| LOW                         | MEDIUM                                   | HIGH                                    |
|-----------------------------|------------------------------------------|-----------------------------------------|
| 3 seems : 3 ster : 3 scores | 3 series : 3 séries : 3 series<br>10 ma. | 3 series   3 série   3 series<br>16 mg. |
| 6-nep.                      | 10 нр.                                   | 16 mp.                                  |