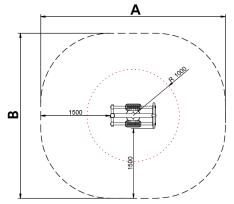

Biggest part (mm): 990x560x1475 / Heaviest part (kg): 45

IMPACT ZONE: security area and ground coverings according to the EN1176-1:2017 standard.

Spare parts availability: 10 years.

Ground anchoring screws not included.