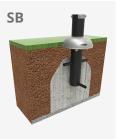

Biggest part (mm): 990x560x1475 / Heaviest part (kg): 45

IMPACT ZONE: security area and ground coverings according to the EN1176-1:2017 standard.

Spare parts availability: 10 years.

Ground anchoring screws not included.