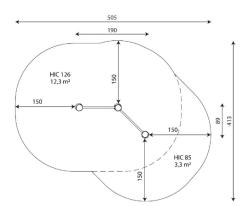

Biggest part (mm): 2300x180x180 / Heaviest part (kg): 53

IMPACT ZONE: security area and ground coverings according to the EN1176-1:2017 standard.

Spare parts availability: 10 years.

Ground anchoring screws not included.