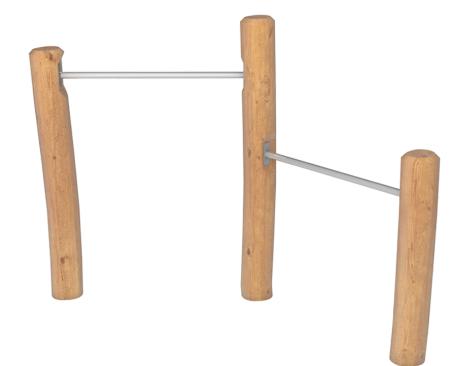

## Bars Set Roy 92

The ROY collection is the perfect solution for those who think that pedagogy goes beyond play, who want their children to learn the importance of nature and that imperfection is often related to authenticity, but also who **wish to add an artisanal touch to their projects**.

## Materials:

**Posts, Robinia wood:** round posts made of Robinia wood. Robinia is characterised by its resistance and durability. Its trunks are formed entirely by heartwood, the hardest part of the trees. It is a living material, it is therefore possible that small cracks appear. However, they do not affect the durability that can reach 20 years.

Nets, Anti-vandal reinforced rope: Ø 16mm, 6 twisted steel cables, covered in polypropylene. High durability plastic connectors.

Metallic parts: AISI-304 stainless steel.

Fixings: electro galvanised and stainless steel quality 8.8 DIN267, AISI-304.