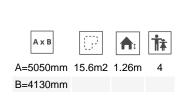

Biggest part (mm): 2300x180x180 / Heaviest part (kg): 53

IMPACT ZONE: security area and ground coverings according to the EN1176-1:2017 standard.

Spare parts availability: 10 years.

Ground anchoring screws not included.