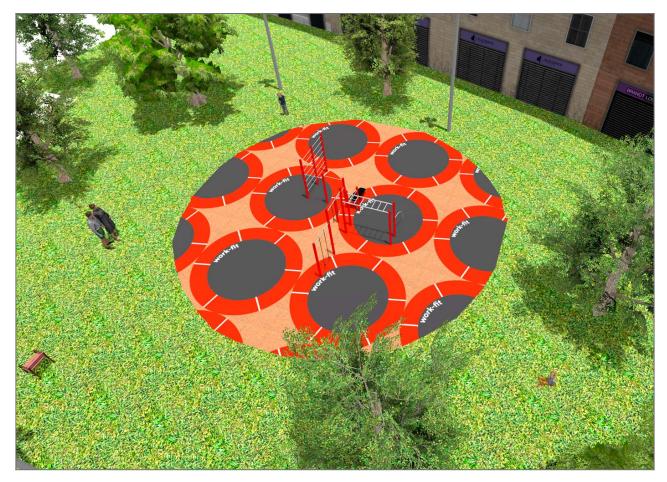

## **PROJECT**

PROJ-062-2018

Surface: 255 m<sup>2</sup>

Email: info@benito.com

Telephone: +34 93 852 1000

| Product | Description                                                                                                                                                                                                                                                                                                                                                                |
|---------|----------------------------------------------------------------------------------------------------------------------------------------------------------------------------------------------------------------------------------------------------------------------------------------------------------------------------------------------------------------------------|
| JCIR21H | Workfit Pro XXL BENITO designs and manufactures sports and leisure areas for exercising and enjoying the outdoors. Work-fit PRO is a professional product intended for people who want to do intensive exercise to strengthen their mind and body. Each model includes several elements to do different comprehensive exercises thus developing a good physical condition. |
|         | Data Sheet Certificate                                                                                                                                                                                                                                                                                                                                                     |