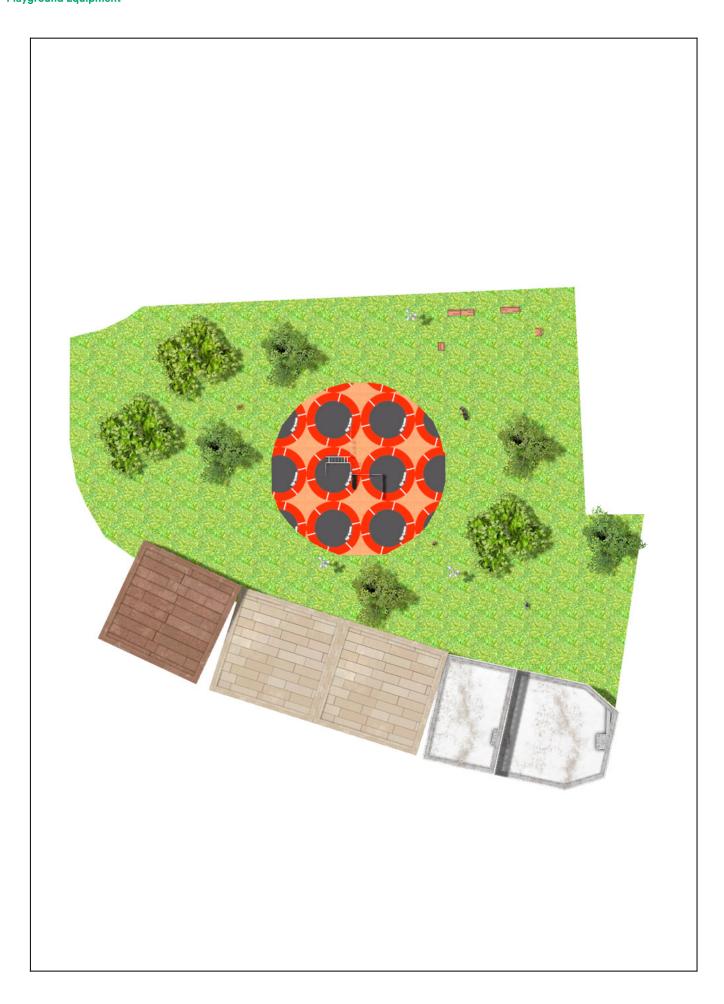

## **PROJECT**

PROJ-062-2018

Surface: 255 m<sup>2</sup>

Email: info@benito.com

Telephone: +34 93 852 1000

| Product | Description                                                                                                                                                                                                                                                                                                                                                                |
|---------|----------------------------------------------------------------------------------------------------------------------------------------------------------------------------------------------------------------------------------------------------------------------------------------------------------------------------------------------------------------------------|
| JCIR21H | Workfit Pro XXL BENITO designs and manufactures sports and leisure areas for exercising and enjoying the outdoors. Work-fit PRO is a professional product intended for people who want to do intensive exercise to strengthen their mind and body. Each model includes several elements to do different comprehensive exercises thus developing a good physical condition. |
|         | Data Sheet Certificate                                                                                                                                                                                                                                                                                                                                                     |