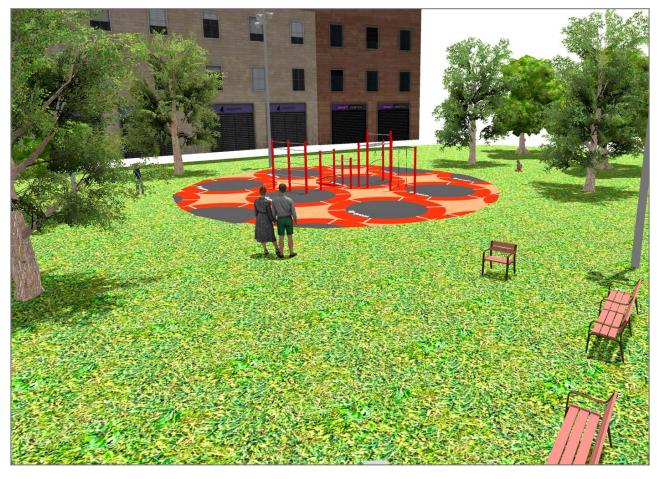

## **PROJECT**

PROJ-062-2018

Surface: 255 m<sup>2</sup>

Email: info@benito.com

Telephone: +34 93 852 1000

| Product | Description                                                                                                                                                                                                                                                                                                                                                                |
|---------|----------------------------------------------------------------------------------------------------------------------------------------------------------------------------------------------------------------------------------------------------------------------------------------------------------------------------------------------------------------------------|
| JCIR21H | Workfit Pro XXL BENITO designs and manufactures sports and leisure areas for exercising and enjoying the outdoors. Work-fit PRO is a professional product intended for people who want to do intensive exercise to strengthen their mind and body. Each model includes several elements to do different comprehensive exercises thus developing a good physical condition. |
|         | Data Sheet Certificate                                                                                                                                                                                                                                                                                                                                                     |