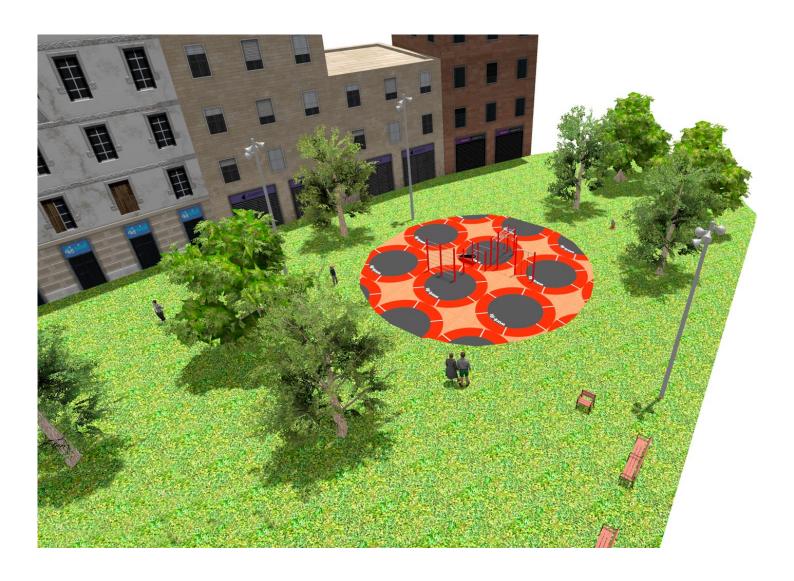

## **PROJECT**

PROJ-062-2018

Surface: 255 m<sup>2</sup>

Email: info@benito.com

Telephone: +34 93 852 1000

| Product | Description                                                                                                                                                                                                                                                                                                                                                                |
|---------|----------------------------------------------------------------------------------------------------------------------------------------------------------------------------------------------------------------------------------------------------------------------------------------------------------------------------------------------------------------------------|
| JCIR21H | Workfit Pro XXL BENITO designs and manufactures sports and leisure areas for exercising and enjoying the outdoors. Work-fit PRO is a professional product intended for people who want to do intensive exercise to strengthen their mind and body. Each model includes several elements to do different comprehensive exercises thus developing a good physical condition. |
|         | Data Sheet Certificate                                                                                                                                                                                                                                                                                                                                                     |