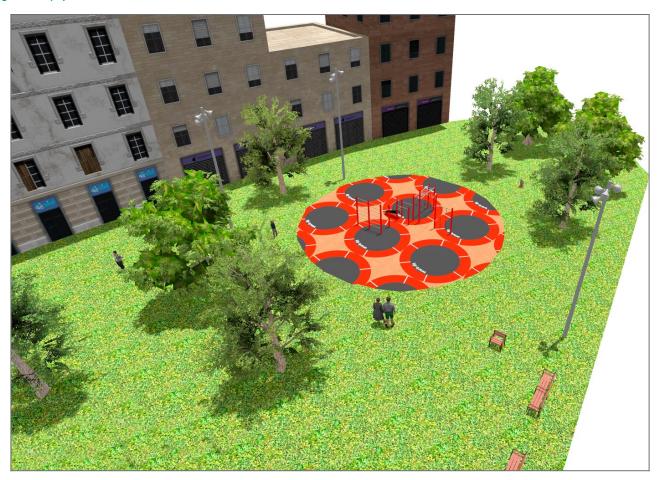

## **PROJECT**

PROJ-062-2018

Surface: 255 m<sup>2</sup>

Email: info@benito.com

Telephone: +34 93 852 1000

| Product | Description                                                                                                                                                                                                                                                                                                                                                                |
|---------|----------------------------------------------------------------------------------------------------------------------------------------------------------------------------------------------------------------------------------------------------------------------------------------------------------------------------------------------------------------------------|
| JCIR21H | Workfit Pro XXL BENITO designs and manufactures sports and leisure areas for exercising and enjoying the outdoors. Work-fit PRO is a professional product intended for people who want to do intensive exercise to strengthen their mind and body. Each model includes several elements to do different comprehensive exercises thus developing a good physical condition. |
|         | Data Sheet Certificate                                                                                                                                                                                                                                                                                                                                                     |