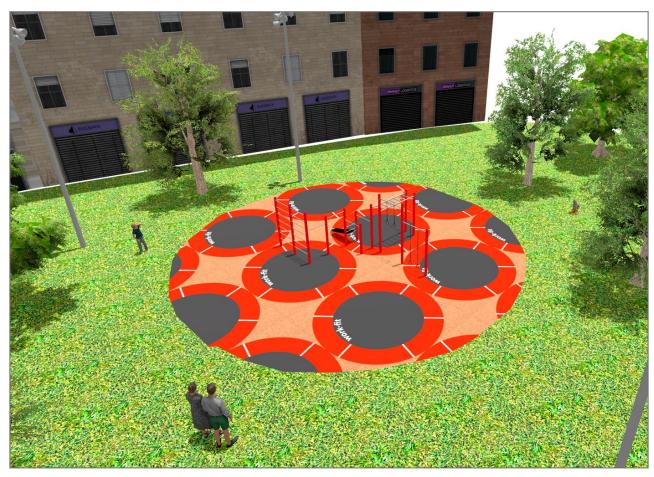

## **PROJECT**

PROJ-062-2018

Surface: 255 m<sup>2</sup>

Email: info@benito.com

Telephone: +34 93 852 1000

| Product | Description                                                                                                                                                                                                                                                                                                                                                                |
|---------|----------------------------------------------------------------------------------------------------------------------------------------------------------------------------------------------------------------------------------------------------------------------------------------------------------------------------------------------------------------------------|
| JCIR21H | Workfit Pro XXL BENITO designs and manufactures sports and leisure areas for exercising and enjoying the outdoors. Work-fit PRO is a professional product intended for people who want to do intensive exercise to strengthen their mind and body. Each model includes several elements to do different comprehensive exercises thus developing a good physical condition. |
|         | Data Sheet Certificate                                                                                                                                                                                                                                                                                                                                                     |