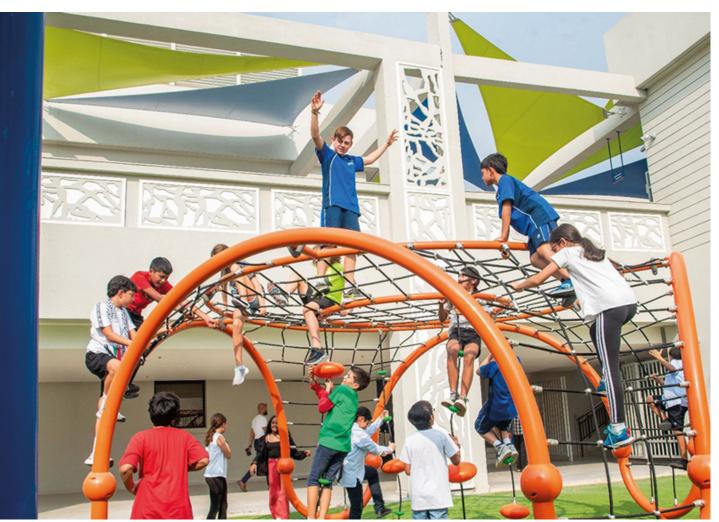

## **Qatar**

New children's park in the Doha College community in the city of Qatar. One of the most prominent features of this new park is an impressive RED QUAT designed for climbing and fun.

Exciting RED QUAT for children's enjoyment!

Doha College in the city of Qatar has installed a playground as part of its commitment to providing a safe and enjoyable environment for families. This new space will become a gathering place for the younger residents, where they can socialize, exercise, and create unforgettable memories.

Doha College is one of the prestigious colleges in Qatar, Doha. Benito redesigned the park in coordination with EDGE Interior, which completed this project with the help of Al Attiyah Architectural Group Holding and delivered a high-quality product, where each piece of installed equipment is different and provides the surrounding area with a dynamic and colorful atmosphere. With the donation from Engineer Hamad Bin Abdulla Al Attiyah, Benito delivered the project with an excellent image of the park in the region.