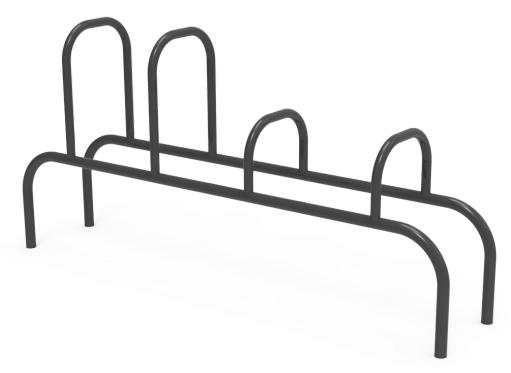

# **Pommel Horse**

**JSW09** 

**Street Workout** elements made of metallic materials with circular profile posts and painted aluminum flanges to guarantee professional performance and product adaptability. Composed by a wide range of combinable equipment such as Wall Bars, Parallel Bars, Monkey, Snake, Abdominal, Pull-ups, Push-ups and Double level. Sports practice consists of using public outdoor spaces for free aerobic, cardiovascular, strength, muscle and/or flexibility personal training.