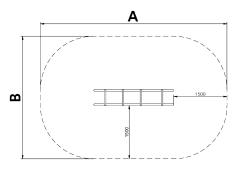

IMPACT ZONE: security area and ground coverings according to the EN1176-1:2017 standard.

Spare parts availability: 10 years.

Ground anchoring screws not included.