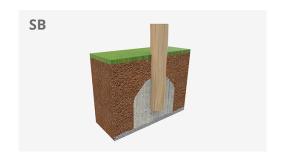

Biggest part (mm): 2300x180x180 / Heaviest part (kg): 53

IMPACT ZONE: security area and ground coverings according to the EN1176-1:2017 standard.

Spare parts availability: 10 years.

Ground anchoring screws not included.