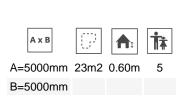

Biggest part (mm): 2300x180x180 / Heaviest part (kg): 53

IMPACT ZONE: security area and ground coverings according to the EN1176-1:2017 standard.

Spare parts availability: 10 years.

Ground anchoring screws not included.