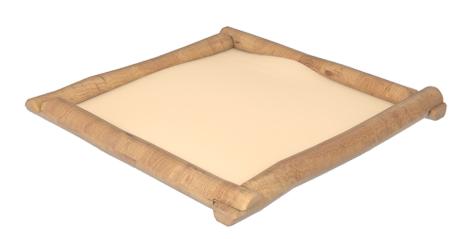

The ROY collection is the perfect solution for those who think that pedagogy goes beyond play, who want their children to learn the importance of nature and that imperfection is often related to authenticity, but also who **wish to add an artisanal touch to their projects**.

## Materials:

**Posts, Robinia wood:** round posts made of Robinia wood. Robinia is characterised by its resistance and durability. Its trunks are formed entirely by heartwood, the hardest part of the trees. It is a living material, it is therefore possible that small cracks appear. However, they do not affect the durability that can reach 20 years.