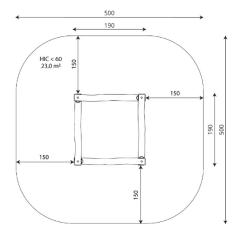

Biggest part (mm): 2300x180x180 / Heaviest part (kg): 53

IMPACT ZONE: security area and ground coverings according to the EN1176-1:2017 standard.

Spare parts availability: 10 years.

Ground anchoring screws not included.