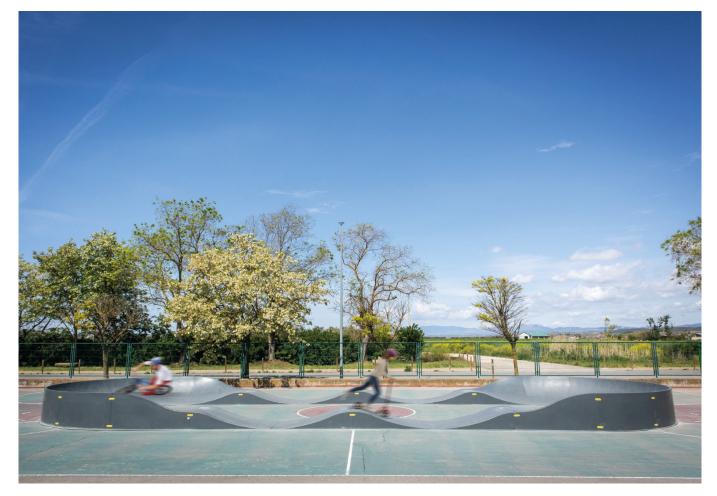

zero maintenance. The assembly of the modules is extremely simple since they are joined with plates to each other and later to the ground with anchoring plugs.

Screws: Screws with JS-500 treatment of more than 8  $\mu$  or stainless steel.

None of the materials require special treatment for disposal.
 If the equipment is subject to severe use, the maintenance plan must be increased.
 Do not use the product before completing the installation/maintenance.
 Consult maintenance instructions.

Largest piece (mm): 2000x1300x900 / Heaviest piece (kg): 65

IMPACT ZONE: Required safety surface. Floor covering is recommended according to EN1176-2017 standard. Spare parts availability: 10 years

Ground anchoring screws not included.

### **Playful features:**



### Alternatives:





# Projects:





info@benito.com tel. 93 852 1000