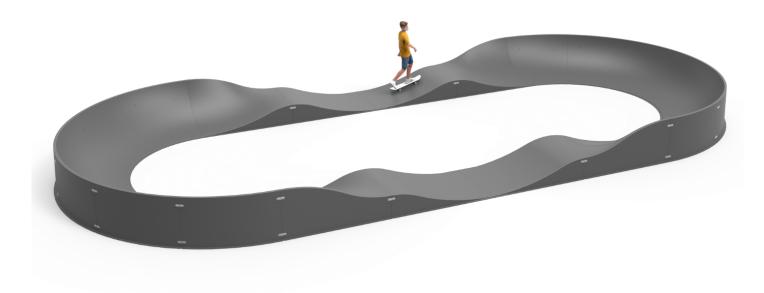

# Area Pump Track 32mL

**JPT030** 

Pump Track is a recreational circuit for practicing sports with a bicycle, skateboards, skates or scooters.For children, young people and adults.Infinite combinations.

For interior or exterior. Easy assembly. Zero maintenance. Easy and sanitizable cleaning. Regulations: PPP 61005A:2021

| A x B     | $\square$ | {recorrido} |
|-----------|-----------|-------------|
| A=18500mm | 170m2     | 12m         |
| B=10500mm |           |             |
|           |           |             |