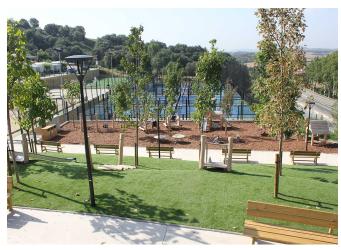

## INTROPDF##

A multidisciplinary team has created a magnificent children's playground in the grounds of the Berga Resort campsite in Berga. This campsite wanted to create a play area that would adapt to the terrain, and this has been achieved. This required earthworks, creating paths and bridges, thereby including the landscape vision. The park has been built with all kinds of robinia wood games, small mounds have been used to integrate slides and trampolines have been inserted into the ground, among other innovative features.

One part of the park is for children and the rest for adults. The park has been complemented with recycling bins made of robinia wood and benches made of the same material, creating a spectacular ensemble.