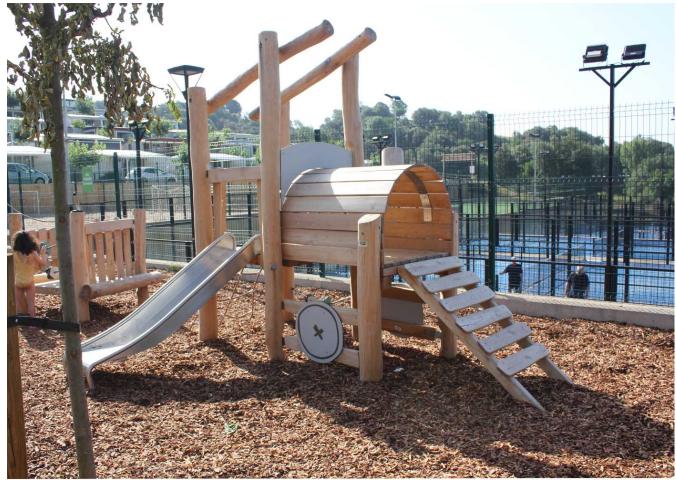

## INTROPDF##

A multidisciplinary team has created a magnificent children's playground in the grounds of the Berga Resort campsite in Berga. This campsite wanted to create a play area that would adapt to the terrain, and this has been achieved. This required earthworks, creating paths and bridges, thereby including the landscape vision. The park has been built with all kinds of robinia wood games, small mounds have been used to integrate slides and trampolines have been inserted into the ground, among other innovative features.

One part of the park is for children and the rest for adults. The park has been complemented with recycling bins made of robinia wood and benches made of the same material, creating a spectacular ensemble.