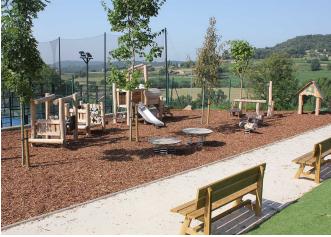

## INTROPDF##

A multidisciplinary team has created a magnificent children's playground in the grounds of the Berga Resort campsite in Berga. This campsite wanted to create a play area that would adapt to the terrain, and this has been achieved. This required earthworks, creating paths and bridges, thereby including the landscape vision. The park has been built with all kinds of robinia wood games, small mounds have been used to integrate slides and trampolines have been inserted into the ground, among other innovative features.

One part of the park is for children and the rest for adults. The park has been complemented with recycling bins made of robinia wood and benches made of the same material, creating a spectacular ensemble.