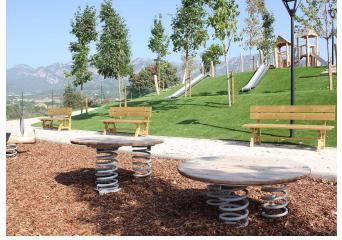

## INTROPDF##

A multidisciplinary team has created a magnificent children's playground in the grounds of the Berga Resort campsite in Berga. This campsite wanted to create a play area that would adapt to the terrain, and this has been achieved. This required earthworks, creating paths and bridges, thereby including the landscape vision. The park has been built with all kinds of robinia wood games, small mounds have been used to integrate slides and trampolines have been inserted into the ground, among other innovative features.

One part of the park is for children and the rest for adults. The park has been complemented with recycling bins made of robinia wood and benches made of the same material, creating a spectacular ensemble.