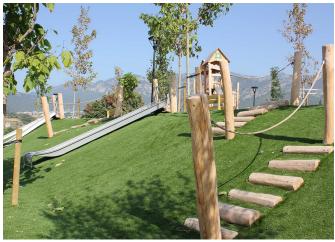

## INTROPDF##

A multidisciplinary team has created a magnificent children's playground in the grounds of the Berga Resort campsite in Berga. This campsite wanted to create a play area that would adapt to the terrain, and this has been achieved. This required earthworks, creating paths and bridges, thereby including the landscape vision. The park has been built with all kinds of robinia wood games, small mounds have been used to integrate slides and trampolines have been inserted into the ground, among other innovative features.

One part of the park is for children and the rest for adults. The park has been complemented with recycling bins made of robinia wood and benches made of the same material, creating a spectacular ensemble.