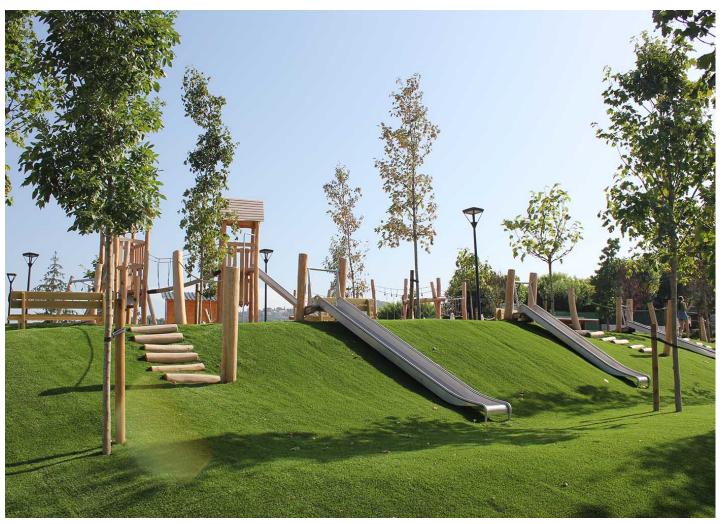

## INTROPDF##

A multidisciplinary team has created a magnificent children's playground in the grounds of the Berga Resort campsite in Berga. This campsite wanted to create a play area that would adapt to the terrain, and this has been achieved. This required earthworks, creating paths and bridges, thereby including the landscape vision. The park has been built with all kinds of robinia wood games, small mounds have been used to integrate slides and trampolines have been inserted into the ground, among other innovative features.

One part of the park is for children and the rest for adults. The park has been complemented with recycling bins made of robinia wood and benches made of the same material, creating a spectacular ensemble.