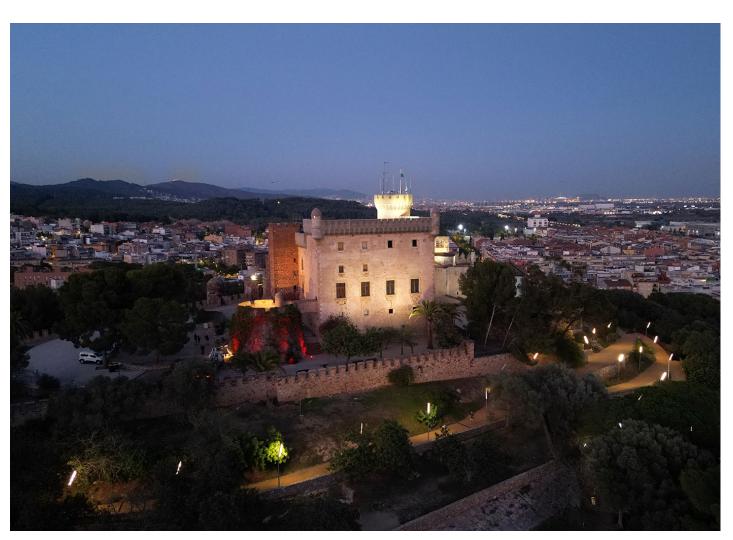

## Castelldefels

-Street Lighting Castelldefels Castle is presented in all its splendour thanks to the RGB lighting that enhances it at night

This castle, located on the Catalan coast, is a historical and cultural treasure that deserves to be fully appreciated. The technology used to illuminate it with changing colours is a sign of the commitment to preserve and disseminate the cultural heritage of the region. Moreover, a Bluetooth Low Energy remote control system has been implemented, which allows the intensity of the light to be regulated according to the time of day. With this system, greater energy efficiency is achieved, and the lighting can be adapted to the specific needs of the moment. This innovative technology not only improves the aesthetics of the castle, but also contributes to preserving the environment. In short, Castelldefels Castle has become a benchmark in terms of smart and sustainable lighting.

This initiative not only enhances the castle, but also makes it more accessible and attractive to visitors, who can enjoy a unique experience during their night-time visit.