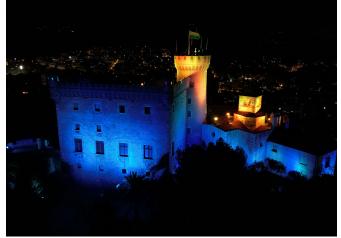

## Castelldefels

-Street Lighting Castelldefels Castle is presented in all its splendour thanks to the RGB lighting that enhances it at night

This castle, located on the Catalan coast, is a historical and cultural treasure that deserves to be fully appreciated. The technology used to illuminate it with changing colours is a sign of the commitment to preserve and disseminate the cultural heritage of the region. Moreover, a Bluetooth Low Energy remote control system has been implemented, which allows the intensity of the light to be regulated according to the time of day. With this system, greater energy efficiency is achieved, and the lighting can be adapted to the specific needs of the moment. This innovative technology not only improves the aesthetics of the castle, but also contributes to preserving the environment. In short, Castelldefels Castle has become a benchmark in terms of smart and sustainable lighting.

This initiative not only enhances the castle, but also makes it more accessible and attractive to visitors, who can enjoy a unique experience during their night-time visit.