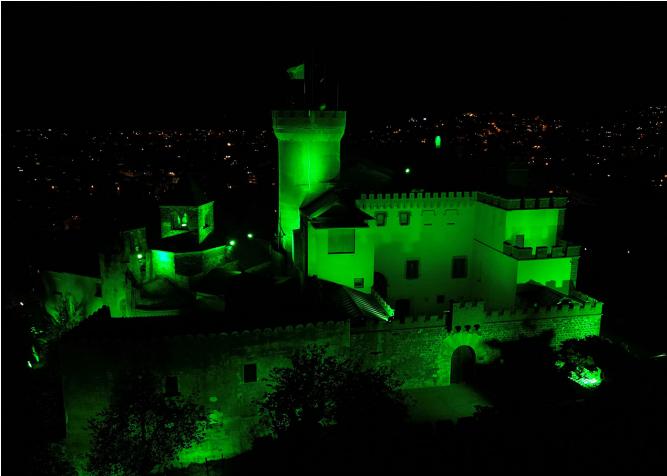

## Castelldefels

-Street Lighting Castelldefels Castle is presented in all its splendour thanks to the RGB lighting that enhances it at night

This castle, located on the Catalan coast, is a historical and cultural treasure that deserves to be fully appreciated. The technology used to illuminate it with changing colours is a sign of the commitment to preserve and disseminate the cultural heritage of the region. Moreover, a Bluetooth Low Energy remote control system has been implemented, which allows the intensity of the light to be regulated according to the time of day. With this system, greater energy efficiency is achieved, and the lighting can be adapted to the specific needs of the moment. This innovative technology not only improves the aesthetics of the castle, but also contributes to preserving the environment. In short, Castelldefels Castle has become a benchmark in terms of smart and sustainable lighting.