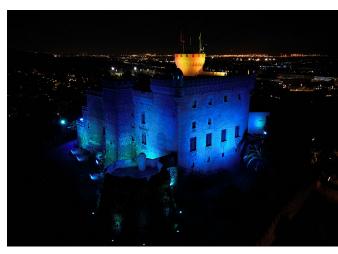

## Castelldefels

-Street Lighting Castelldefels Castle is presented in all its splendour thanks to the RGB lighting that enhances it at night

This castle, located on the Catalan coast, is a historical and cultural treasure that deserves to be fully appreciated. The technology used to illuminate it with changing colours is a sign of the commitment to preserve and disseminate the cultural heritage of the region. Moreover, a Bluetooth Low Energy remote control system has been implemented, which allows the intensity of the light to be regulated according to the time of day. With this system, greater energy efficiency is achieved, and the lighting can be adapted to the specific needs of the moment. This innovative technology not only improves the aesthetics of the castle, but also contributes to preserving the environment. In short, Castelldefels Castle has become a benchmark in terms of smart and sustainable lighting.

This initiative not only enhances the castle, but also makes it more accessible and attractive to visitors, who can enjoy a unique experience during their night-time visit.