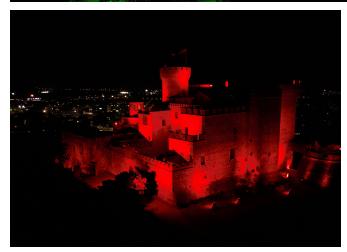

## Castelldefels

-Street Lighting Castelldefels Castle is presented in all its splendour thanks to the RGB lighting that enhances it at night

This castle, located on the Catalan coast, is a historical and cultural treasure that deserves to be fully appreciated. The technology used to illuminate it with changing colours is a sign of the commitment to preserve and disseminate the cultural heritage of the region. Moreover, a Bluetooth Low Energy remote control system has been implemented, which allows the intensity of the light to be regulated according to the time of day. With this system, greater energy efficiency is achieved, and the lighting can be adapted to the specific needs of the moment. This innovative technology not only improves the aesthetics of the castle, but also contributes to preserving the environment. In short, Castelldefels Castle has become a benchmark in terms of smart and sustainable lighting.