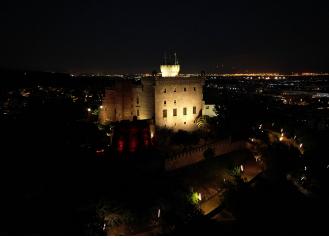

## Castelldefels

-Street Lighting Castelldefels Castle is presented in all its splendour thanks to the RGB lighting that enhances it at night

This castle, located on the Catalan coast, is a historical and cultural treasure that deserves to be fully appreciated. The technology used to illuminate it with changing colours is a sign of the commitment to preserve and disseminate the cultural heritage of the region. Moreover, a Bluetooth Low Energy remote control system has been implemented, which allows the intensity of the light to be regulated according to the time of day. With this system, greater energy efficiency is achieved, and the lighting can be adapted to the specific needs of the moment. This innovative technology not only improves the aesthetics of the castle, but also contributes to preserving the environment. In short, Castelldefels Castle has become a benchmark in terms of smart and sustainable lighting.