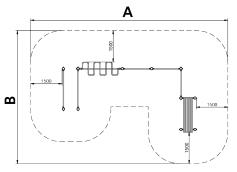

# BENITO -Playground Equipment

### Street Workout

## Mixto D

JSW19





**Street Workout** elements made of metallic materials with circular profile posts and painted aluminum flanges to guarantee professional performance and product adaptability. Composed by a wide range of combinable equipment such as Wall Bars, Parallel Bars, Monkey, Snake, Abdominal, Pull-ups, Push-ups and Double level. Sports practice consists of using public outdoor spaces for free aerobic, cardiovascular, strength, muscle and/or flexibility personal training.

SB





Maintenance guide | Project sheet | CAD | Certificate | HD image



#### Materials:

Structure, Metal: Ø100x3mm hot-dip galvanised steel posts. Great resistance to abrasion, corrosion and bad weather conditions.

Bars, Metal: Ø40x3mm galvanised steel bars lacquered with polyester powder coating.

**Exercise Surface, Lami