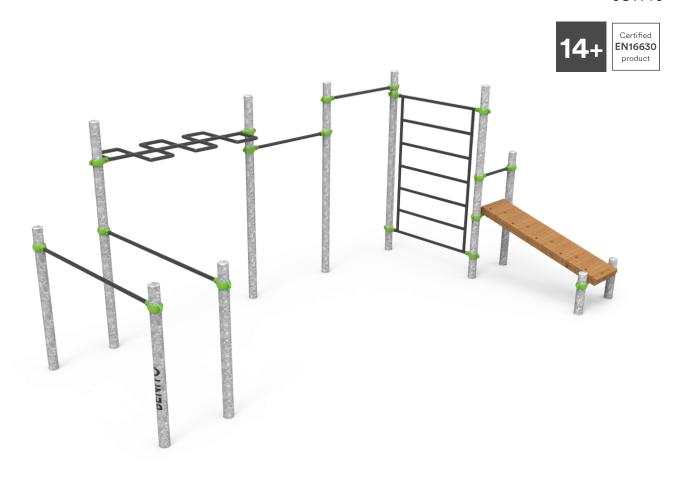

## Mixto D

JSW19

**Street Workout** elements made of metallic materials with circular profile posts and painted aluminum flanges to guarantee professional performance and product adaptability. Composed by a wide range of combinable equipment such as Wall Bars, Parallel Bars, Monkey, Snake, Abdominal, Pull-ups, Push-ups and Double level. Sports practice consists of using public outdoor spaces for free aerobic, cardiovascular, strength, muscle and/or flexibility personal training.

#### Playful features: