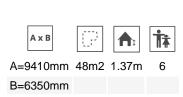

# BENITO -Playground Equipment

### Street Workout

## Mixto D

JSW19





**Street Workout** elements made of metallic materials with circular profile posts and painted aluminum flanges to guarantee professional performance and product adaptability. Composed by a wide range of combinable equipment such as Wall Bars, Parallel Bars, Monkey, Snake, Abdominal, Pull-ups, Push-ups and Double level. Sports practice consists of using public outdoor spaces for free aerobic, cardiovascular, strength, muscle and/or flexibility personal training.

SB





Maintenance guide | Project sheet | CAD | Certificate | HD image



#### Materials:

Structure, Metal: Ø100x3mm hot-dip galvanised steel posts. Great resistance to abrasion, corrosion and bad weather conditions.

Bars, Metal: Ø40x3mm galvanised steel bars lacquered with polyester powder coating.

**Exercise Surface, Laminated wood:** scandinavian laminated pine wood treated in autoclave Class IV. Finished with two layers of Lasur paint. In case of being subjected to bad weather conditions, laminated pine wood can present some tiny cracks on the surface that do not reduce its durability at all. As regards resin and knots, please note that these are part of its natural appearance.

Clamps, Metal: Cast aluminum clamps. Finished with green polyester powder coating.

Screws: Electro galvani