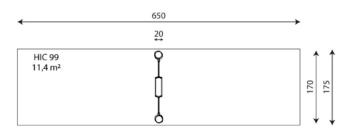

Biggest part (mm): / Heaviest part (kg):

IMPACT ZONE: security area and ground coverings according to the EN1176-1:2017 standard.

Spare parts availability: 10 years.

Ground anchoring screws not included.