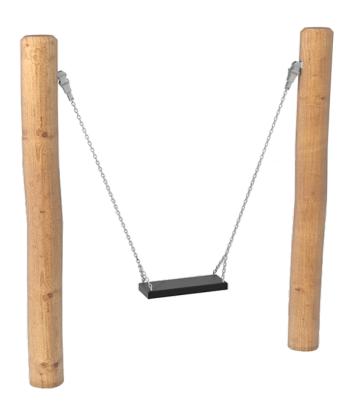

## Swing

# Roy H 1 plano

JROYH10000

The ROY collection is the perfect solution for those who think that pedagogy goes beyond play, who want their children to learn the importance of nature and that imperfection is often related to authenticity, but also who **wish to add an artisanal touch to their projects**.