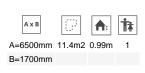

Biggest part (mm): / Heaviest part (kg):

IMPACT ZONE: security area and ground coverings according to the EN1176-1:2017 standard.

Spare parts availability: 10 years.

Ground anchoring screws not included.