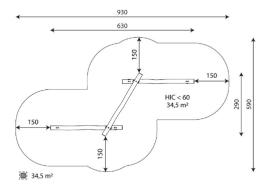

Biggest part (mm): 2300x180x180 / Heaviest part (kg): 53

IMPACT ZONE: security area and ground coverings according to the EN1176-1:2017 standard.

Spare parts availability: 10 years.

Ground anchoring screws not included.