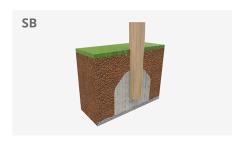

## Materials:

**Posts, Robinia wood:** round posts made of Robinia wood. Robinia is characterised by its resistance and durability. Its trunks are formed entirely by heartwood, the hardest part of the trees. It is a living material, it is therefore possible that small cracks appear. However, they do not affect the durability that can reach 20 years.

Biggest part (mm): 2300x180x180 / Heaviest part (kg): 53

IMPACT ZONE: security area and ground coverings according to the EN1176-1:2017 standard.

Spare parts availability: 10 years.

Ground anchoring screws not included.