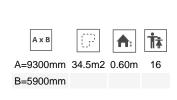

Biggest part (mm): 2300x180x180 / Heaviest part (kg): 53

IMPACT ZONE: security area and ground coverings according to the EN1176-1:2017 standard.

Spare parts availability: 10 years.

Ground anchoring screws not included.