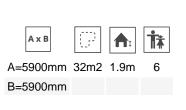

Biggest part (mm): 2800x180x180 / Heaviest part (kg): 65

IMPACT ZONE: security area and ground coverings according to the EN1176-1:2017 standard.

Spare parts availability: 10 years.

Ground anchoring screws not included.