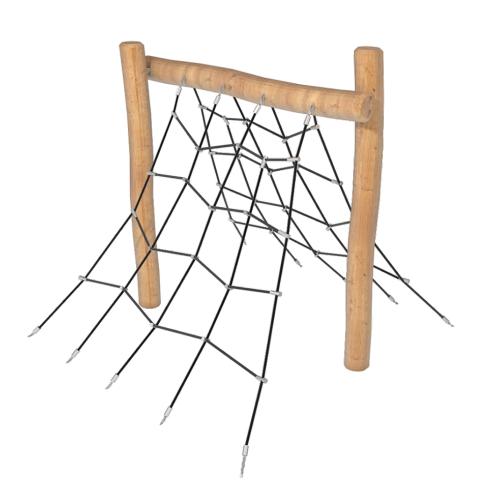

## **Roy 16**

JROY16

The ROY collection is the perfect solution for those who think that pedagogy goes beyond play, who want their children to learn the importance of nature and that imperfection is often related to authenticity, but also who **wish to add an artisanal touch to their projects**.

## Materials:

**Posts, Robinia wood:** round posts made of Robinia wood. Robinia is characterised by its resistance and durability. Its trunks are formed entirely by heartwood, the hardest part of the trees. It is a living material, it is therefore possible that small cracks appear. However, they do not affect the durability that can reach 20 years.

Nets, Anti-vandal reinforced rope: Ø 16mm, 6 twisted steel cables, covered in polypropylene. High durability plastic connectors.

Metallic parts: AISI-304 stainless steel.

Fixings: electro galvanised and stainless steel quality 8.8 DIN267, AISI-304.