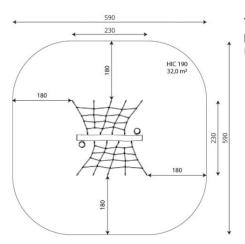

Biggest part (mm): 2800x180x180 / Heaviest part (kg): 65

IMPACT ZONE: security area and ground coverings according to the EN1176-1:2017 standard.

Spare parts availability: 10 years.

Ground anchoring screws not included.