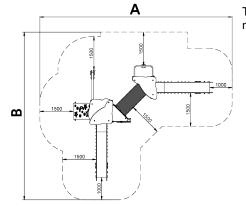

Biggest part (mm): / Heaviest part (kg):

**IMPACT ZONE:** security area and ground coverings according to the EN1176-1:2017 standard.

Spare parts availability: 10 years.

Ground anchoring screws not included.