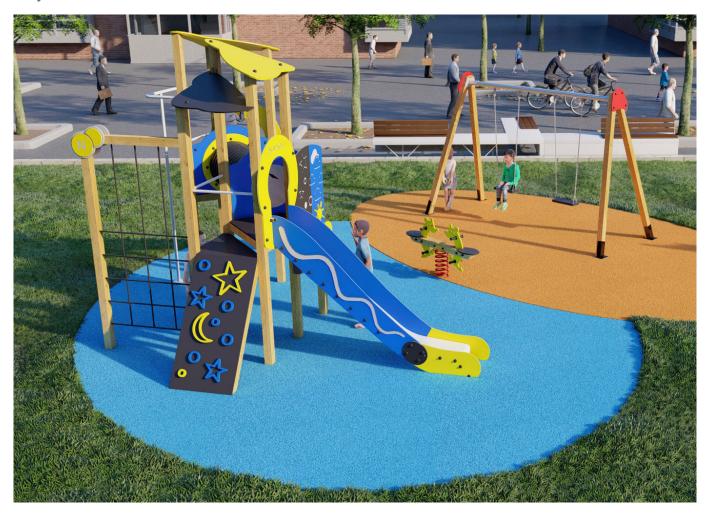

The EDUCA collection, for 6 to 12-year-old children. The Earth, planets, the Moon, day and night.

Project sheet | CAD | Certificate | Mounting instructions | HD image

## Projects: