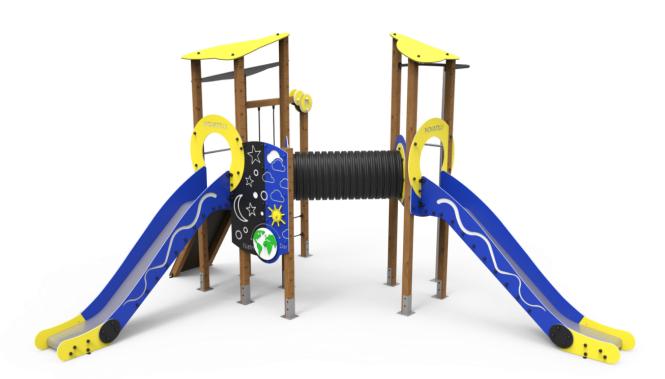

The EDUCA collection, for 6 to 12-year-old children. The Earth, planets, the Moon, day and night.

Project sheet | CAD | Certificate | Mounting instructions | HD image