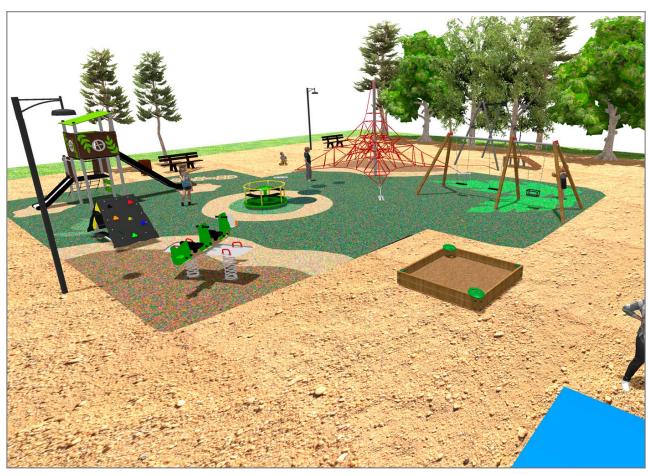

## **BENITO**-Playground Equipment

| roduct | Description                                                                                                                                                                                                                                                                                                                                                                                                           |
|--------|-----------------------------------------------------------------------------------------------------------------------------------------------------------------------------------------------------------------------------------------------------------------------------------------------------------------------------------------------------------------------------------------------------------------------|
| JPVB03 | Bosco 3 The design of the BOSCO line integrates into both urban and natural spaces. The towers remind us of tree houses and are ideal to live adventures and feel like a true explorer. Made of weather-resistant materials that practically do not deteriorate over time.                                                                                                                                            |
| FA     | Data Sheet Certificate                                                                                                                                                                                                                                                                                                                                                                                                |
| JFS11  | Sky Fun and educative spring swing for children. Made of resistant materials according to the EN1176 standard.                                                                                                                                                                                                                                                                                                        |
| 00000  | Data Sheet Certificate Conformity                                                                                                                                                                                                                                                                                                                                                                                     |
| JTI2   | Zip wire User's maximum weight - 69.5kg Structure, Metal: galvanised and powder-coated posts. Resistant to corrosion, wear and vandalism.                                                                                                                                                                                                                                                                             |
|        | Data Sheet Acreditative Letter Certificate Conformity                                                                                                                                                                                                                                                                                                                                                                 |
| JC06B  | Cosmic Structure, Metal: hot dip galvanised and powder-coated steel resistant to corrosion. Colours: RAL6018, RAL1028                                                                                                                                                                                                                                                                                                 |
|        | Data Sheet Certificate                                                                                                                                                                                                                                                                                                                                                                                                |
| JPV310 | Loop 1 Explore the Loop range with configured elements of ropes, climbing pieces, and balance circuits. Designed to stimulate imagination and physical development in a safe environment, Loop products are perfect for parks, school areas, and public spaces.                                                                                                                                                       |
|        | Data Sheet Acreditative Letter Certificate Conformity                                                                                                                                                                                                                                                                                                                                                                 |
| JAM15  | Kami 2x2 Structure, Laminated wood: scandinavian laminated pine wood treated in autoclave Class IV. Finished with two layers of Lasur paint. In case of being subjected to bad weather conditions, laminated pine wood can present some tiny cracks on the surface that do not reduce its durability at all. As regards resin and knots, please note that these are part of its natural appearance.                   |
|        | Data Sheet Certificate                                                                                                                                                                                                                                                                                                                                                                                                |
| VMOTCE | Ping-Pong Table made with metal inner chassis covered with polyester and pressed inner nucleus made of polurethane and fibreglass. Anti-vandalism stable and robust ping-pong table suitable. Anti-shock and anti-graffiti properties. Ping-pong regulation white lines inlaid in the surface so they cannot be rubbed out nor lose their clarity. Anti-slippery surface which produces an active bounce of the ball. |
| AA     | Data Sheet                                                                                                                                                                                                                                                                                                                                                                                                            |