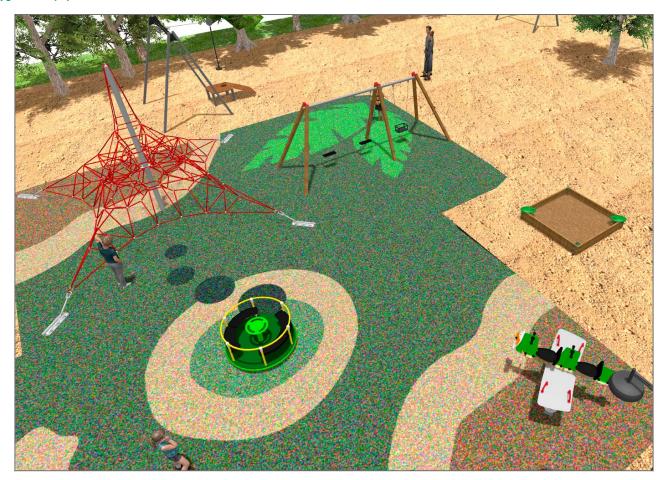

## **BENITO**-Playground Equipment

| roduct | Description                                                                                                                                                                                                                                                                                                                                                                                                           |
|--------|-----------------------------------------------------------------------------------------------------------------------------------------------------------------------------------------------------------------------------------------------------------------------------------------------------------------------------------------------------------------------------------------------------------------------|
| JPVB03 | Bosco 3 The design of the BOSCO line integrates into both urban and natural spaces. The towers remind us of tree houses and are ideal to live adventures and feel like a true explorer. Made of weather-resistant materials that practically do not deteriorate over time.                                                                                                                                            |
| FA     | Data Sheet Certificate                                                                                                                                                                                                                                                                                                                                                                                                |
| JFS11  | Sky Fun and educative spring swing for children. Made of resistant materials according to the EN1176 standard.                                                                                                                                                                                                                                                                                                        |
| 00000  | Data Sheet Certificate Conformity                                                                                                                                                                                                                                                                                                                                                                                     |
| JTI2   | Zip wire User's maximum weight - 69.5kg Structure, Metal: galvanised and powder-coated posts. Resistant to corrosion, wear and vandalism.                                                                                                                                                                                                                                                                             |
|        | Data Sheet Acreditative Letter Certificate Conformity                                                                                                                                                                                                                                                                                                                                                                 |
| JC06B  | Cosmic Structure, Metal: hot dip galvanised and powder-coated steel resistant to corrosion. Colours: RAL6018, RAL1028                                                                                                                                                                                                                                                                                                 |
|        | Data Sheet Certificate                                                                                                                                                                                                                                                                                                                                                                                                |
| JPV310 | Loop 1 Explore the Loop range with configured elements of ropes, climbing pieces, and balance circuits. Designed to stimulate imagination and physical development in a safe environment, Loop products are perfect for parks, school areas, and public spaces.                                                                                                                                                       |
|        | Data Sheet Acreditative Letter Certificate Conformity                                                                                                                                                                                                                                                                                                                                                                 |
| JAM15  | Kami 2x2 Structure, Laminated wood: scandinavian laminated pine wood treated in autoclave Class IV. Finished with two layers of Lasur paint. In case of being subjected to bad weather conditions, laminated pine wood can present some tiny cracks on the surface that do not reduce its durability at all. As regards resin and knots, please note that these are part of its natural appearance.                   |
|        | Data Sheet Certificate                                                                                                                                                                                                                                                                                                                                                                                                |
| VMOTCE | Ping-Pong Table made with metal inner chassis covered with polyester and pressed inner nucleus made of polurethane and fibreglass. Anti-vandalism stable and robust ping-pong table suitable. Anti-shock and anti-graffiti properties. Ping-pong regulation white lines inlaid in the surface so they cannot be rubbed out nor lose their clarity. Anti-slippery surface which produces an active bounce of the ball. |
| AA     | Data Sheet                                                                                                                                                                                                                                                                                                                                                                                                            |