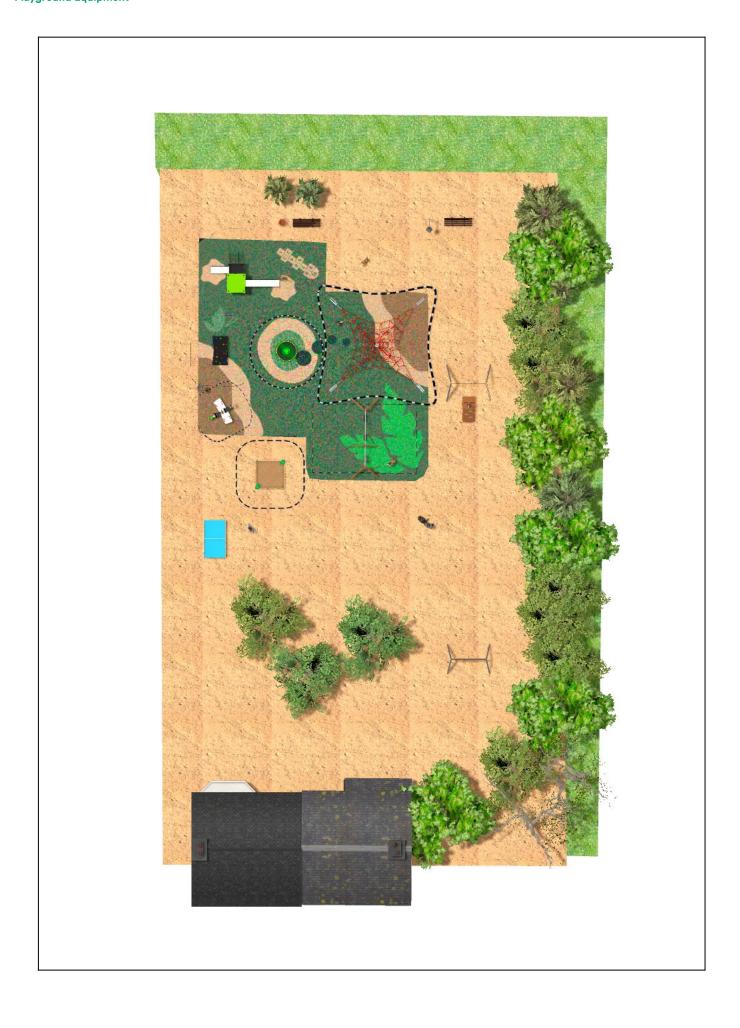

## **PROJECT**

PROJ-168-2021

Surface: 244 m<sup>2</sup>

Email: info@benito.com

Telephone: +34 93 852 1000

## **BENITO**-Playground Equipment

| roduct | Description                                                                                                                                                                                                                                                                                                                                                                                                           |
|--------|-----------------------------------------------------------------------------------------------------------------------------------------------------------------------------------------------------------------------------------------------------------------------------------------------------------------------------------------------------------------------------------------------------------------------|
| JPVB03 | Bosco 3 The design of the BOSCO line integrates into both urban and natural spaces. The towers remind us of tree houses and are ideal to live adventures and feel like a true explorer. Made of weather-resistant materials that practically do not deteriorate over time.                                                                                                                                            |
| FA     | Data Sheet Certificate                                                                                                                                                                                                                                                                                                                                                                                                |
| JFS11  | Sky Fun and educative spring swing for children. Made of resistant materials according to the EN1176 standard.                                                                                                                                                                                                                                                                                                        |
| 00000  | Data Sheet Certificate Conformity                                                                                                                                                                                                                                                                                                                                                                                     |
| JTI2   | Zip wire User's maximum weight - 69.5kg Structure, Metal: galvanised and powder-coated posts. Resistant to corrosion, wear and vandalism.                                                                                                                                                                                                                                                                             |
|        | Data Sheet Acreditative Letter Certificate Conformity                                                                                                                                                                                                                                                                                                                                                                 |
| JC06B  | Cosmic Structure, Metal: hot dip galvanised and powder-coated steel resistant to corrosion. Colours: RAL6018, RAL1028                                                                                                                                                                                                                                                                                                 |
|        | Data Sheet Certificate                                                                                                                                                                                                                                                                                                                                                                                                |
| JPV310 | Loop 1 Explore the Loop range with configured elements of ropes, climbing pieces, and balance circuits. Designed to stimulate imagination and physical development in a safe environment, Loop products are perfect for parks, school areas, and public spaces.                                                                                                                                                       |
|        | Data Sheet Acreditative Letter Certificate Conformity                                                                                                                                                                                                                                                                                                                                                                 |
| JAM15  | Kami 2x2 Structure, Laminated wood: scandinavian laminated pine wood treated in autoclave Class IV. Finished with two layers of Lasur paint. In case of being subjected to bad weather conditions, laminated pine wood can present some tiny cracks on the surface that do not reduce its durability at all. As regards resin and knots, please note that these are part of its natural appearance.                   |
|        | Data Sheet Certificate                                                                                                                                                                                                                                                                                                                                                                                                |
| VMOTCE | Ping-Pong Table made with metal inner chassis covered with polyester and pressed inner nucleus made of polurethane and fibreglass. Anti-vandalism stable and robust ping-pong table suitable. Anti-shock and anti-graffiti properties. Ping-pong regulation white lines inlaid in the surface so they cannot be rubbed out nor lose their clarity. Anti-slippery surface which produces an active bounce of the ball. |
| AA     | Data Sheet                                                                                                                                                                                                                                                                                                                                                                                                            |