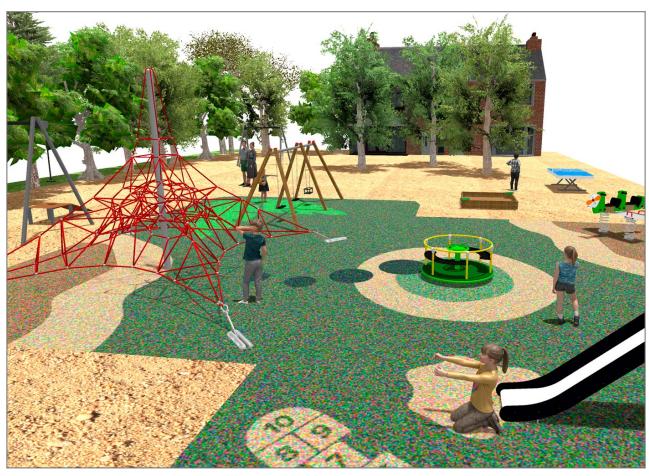

## **BENITO**-Playground Equipment

| roduct | Description                                                                                                                                                                                                                                                                                                                                                                                                           |
|--------|-----------------------------------------------------------------------------------------------------------------------------------------------------------------------------------------------------------------------------------------------------------------------------------------------------------------------------------------------------------------------------------------------------------------------|
| JPVB03 | Bosco 3 The design of the BOSCO line integrates into both urban and natural spaces. The towers remind us of tree houses and are ideal to live adventures and feel like a true explorer. Made of weather-resistant materials that practically do not deteriorate over time.                                                                                                                                            |
| FA     | Data Sheet Certificate                                                                                                                                                                                                                                                                                                                                                                                                |
| JFS11  | Sky Fun and educative spring swing for children. Made of resistant materials according to the EN1176 standard.                                                                                                                                                                                                                                                                                                        |
| 00000  | Data Sheet Certificate Conformity                                                                                                                                                                                                                                                                                                                                                                                     |
| JTI2   | Zip wire User's maximum weight - 69.5kg Structure, Metal: galvanised and powder-coated posts. Resistant to corrosion, wear and vandalism.                                                                                                                                                                                                                                                                             |
|        | Data Sheet Acreditative Letter Certificate Conformity                                                                                                                                                                                                                                                                                                                                                                 |
| JC06B  | Cosmic Structure, Metal: hot dip galvanised and powder-coated steel resistant to corrosion. Colours: RAL6018, RAL1028                                                                                                                                                                                                                                                                                                 |
|        | Data Sheet Certificate                                                                                                                                                                                                                                                                                                                                                                                                |
| JPV310 | Loop 1 Explore the Loop range with configured elements of ropes, climbing pieces, and balance circuits. Designed to stimulate imagination and physical development in a safe environment, Loop products are perfect for parks, school areas, and public spaces.                                                                                                                                                       |
|        | Data Sheet Acreditative Letter Certificate Conformity                                                                                                                                                                                                                                                                                                                                                                 |
| JAM15  | Kami 2x2 Structure, Laminated wood: scandinavian laminated pine wood treated in autoclave Class IV. Finished with two layers of Lasur paint. In case of being subjected to bad weather conditions, laminated pine wood can present some tiny cracks on the surface that do not reduce its durability at all. As regards resin and knots, please note that these are part of its natural appearance.                   |
|        | Data Sheet Certificate                                                                                                                                                                                                                                                                                                                                                                                                |
| VMOTCE | Ping-Pong Table made with metal inner chassis covered with polyester and pressed inner nucleus made of polurethane and fibreglass. Anti-vandalism stable and robust ping-pong table suitable. Anti-shock and anti-graffiti properties. Ping-pong regulation white lines inlaid in the surface so they cannot be rubbed out nor lose their clarity. Anti-slippery surface which produces an active bounce of the ball. |
| AA     | Data Sheet                                                                                                                                                                                                                                                                                                                                                                                                            |