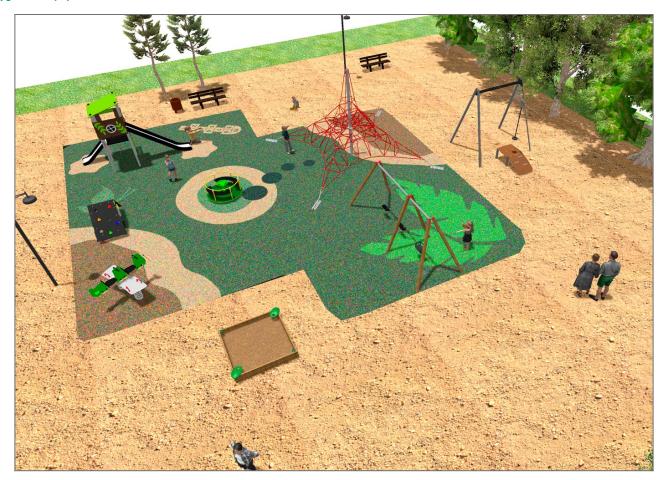

## **PROJECT**

PROJ-168-2021

Surface: 244 m<sup>2</sup>

Email: info@benito.com

Telephone: +34 93 852 1000

## **BENITO**-Playground Equipment

| roduct | Description                                                                                                                                                                                                                                                                                                                                                                                                           |
|--------|-----------------------------------------------------------------------------------------------------------------------------------------------------------------------------------------------------------------------------------------------------------------------------------------------------------------------------------------------------------------------------------------------------------------------|
| JPVB03 | Bosco 3 The design of the BOSCO line integrates into both urban and natural spaces. The towers remind us of tree houses and are ideal to live adventures and feel like a true explorer. Made of weather-resistant materials that practically do not deteriorate over time.                                                                                                                                            |
| FA     | Data Sheet Certificate                                                                                                                                                                                                                                                                                                                                                                                                |
| JFS11  | Sky Fun and educative spring swing for children. Made of resistant materials according to the EN1176 standard.                                                                                                                                                                                                                                                                                                        |
| 00000  | Data Sheet Certificate Conformity                                                                                                                                                                                                                                                                                                                                                                                     |
| JTI2   | Zip wire User's maximum weight - 69.5kg Structure, Metal: galvanised and powder-coated posts. Resistant to corrosion, wear and vandalism.                                                                                                                                                                                                                                                                             |
|        | Data Sheet Acreditative Letter Certificate Conformity                                                                                                                                                                                                                                                                                                                                                                 |
| JC06B  | Cosmic Structure, Metal: hot dip galvanised and powder-coated steel resistant to corrosion. Colours: RAL6018, RAL1028                                                                                                                                                                                                                                                                                                 |
|        | Data Sheet Certificate                                                                                                                                                                                                                                                                                                                                                                                                |
| JPV310 | Loop 1 Explore the Loop range with configured elements of ropes, climbing pieces, and balance circuits. Designed to stimulate imagination and physical development in a safe environment, Loop products are perfect for parks, school areas, and public spaces.                                                                                                                                                       |
|        | Data Sheet Acreditative Letter Certificate Conformity                                                                                                                                                                                                                                                                                                                                                                 |
| JAM15  | Kami 2x2 Structure, Laminated wood: scandinavian laminated pine wood treated in autoclave Class IV. Finished with two layers of Lasur paint. In case of being subjected to bad weather conditions, laminated pine wood can present some tiny cracks on the surface that do not reduce its durability at all. As regards resin and knots, please note that these are part of its natural appearance.                   |
|        | Data Sheet Certificate                                                                                                                                                                                                                                                                                                                                                                                                |
| VMOTCE | Ping-Pong Table made with metal inner chassis covered with polyester and pressed inner nucleus made of polurethane and fibreglass. Anti-vandalism stable and robust ping-pong table suitable. Anti-shock and anti-graffiti properties. Ping-pong regulation white lines inlaid in the surface so they cannot be rubbed out nor lose their clarity. Anti-slippery surface which produces an active bounce of the ball. |
| AA     | Data Sheet                                                                                                                                                                                                                                                                                                                                                                                                            |