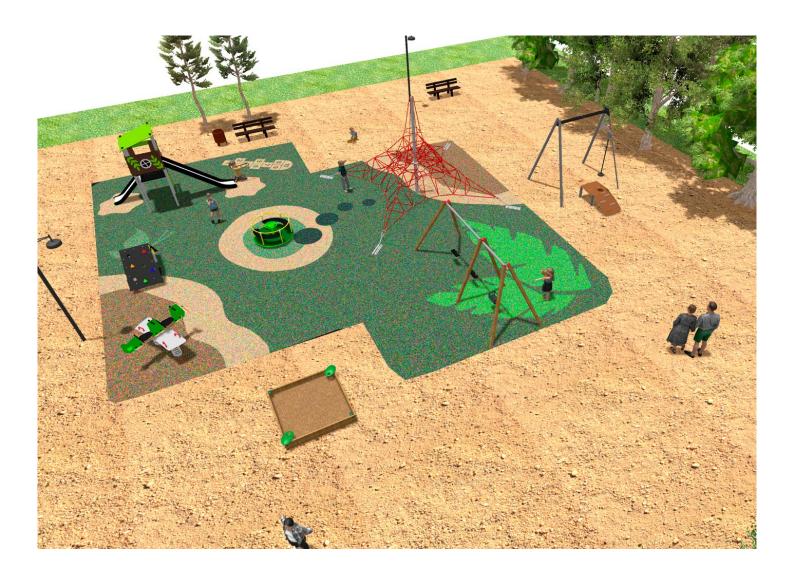

## **PROJECT**

PROJ-168-2021

Surface: 244 m<sup>2</sup>

Email: info@benito.com

Telephone: +34 93 852 1000

## **BENITO**-Playground Equipment

| roduct | Description                                                                                                                                                                                                                                                                                                                                                                                                           |
|--------|-----------------------------------------------------------------------------------------------------------------------------------------------------------------------------------------------------------------------------------------------------------------------------------------------------------------------------------------------------------------------------------------------------------------------|
| JPVB03 | Bosco 3 The design of the BOSCO line integrates into both urban and natural spaces. The towers remind us of tree houses and are ideal to live adventures and feel like a true explorer. Made of weather-resistant materials that practically do not deteriorate over time.                                                                                                                                            |
| FA     | Data Sheet Certificate                                                                                                                                                                                                                                                                                                                                                                                                |
| JFS11  | Sky Fun and educative spring swing for children. Made of resistant materials according to the EN1176 standard.                                                                                                                                                                                                                                                                                                        |
| 00000  | Data Sheet Certificate Conformity                                                                                                                                                                                                                                                                                                                                                                                     |
| JTI2   | Zip wire User's maximum weight - 69.5kg Structure, Metal: galvanised and powder-coated posts. Resistant to corrosion, wear and vandalism.                                                                                                                                                                                                                                                                             |
|        | Data Sheet Acreditative Letter Certificate Conformity                                                                                                                                                                                                                                                                                                                                                                 |
| JC06B  | Cosmic Structure, Metal: hot dip galvanised and powder-coated steel resistant to corrosion. Colours: RAL6018, RAL1028                                                                                                                                                                                                                                                                                                 |
|        | Data Sheet Certificate                                                                                                                                                                                                                                                                                                                                                                                                |
| JPV310 | Loop 1 Explore the Loop range with configured elements of ropes, climbing pieces, and balance circuits. Designed to stimulate imagination and physical development in a safe environment, Loop products are perfect for parks, school areas, and public spaces.                                                                                                                                                       |
|        | Data Sheet Acreditative Letter Certificate Conformity                                                                                                                                                                                                                                                                                                                                                                 |
| JAM15  | Kami 2x2 Structure, Laminated wood: scandinavian laminated pine wood treated in autoclave Class IV. Finished with two layers of Lasur paint. In case of being subjected to bad weather conditions, laminated pine wood can present some tiny cracks on the surface that do not reduce its durability at all. As regards resin and knots, please note that these are part of its natural appearance.                   |
|        | Data Sheet Certificate                                                                                                                                                                                                                                                                                                                                                                                                |
| VMOTCE | Ping-Pong Table made with metal inner chassis covered with polyester and pressed inner nucleus made of polurethane and fibreglass. Anti-vandalism stable and robust ping-pong table suitable. Anti-shock and anti-graffiti properties. Ping-pong regulation white lines inlaid in the surface so they cannot be rubbed out nor lose their clarity. Anti-slippery surface which produces an active bounce of the ball. |
| AA     | Data Sheet                                                                                                                                                                                                                                                                                                                                                                                                            |