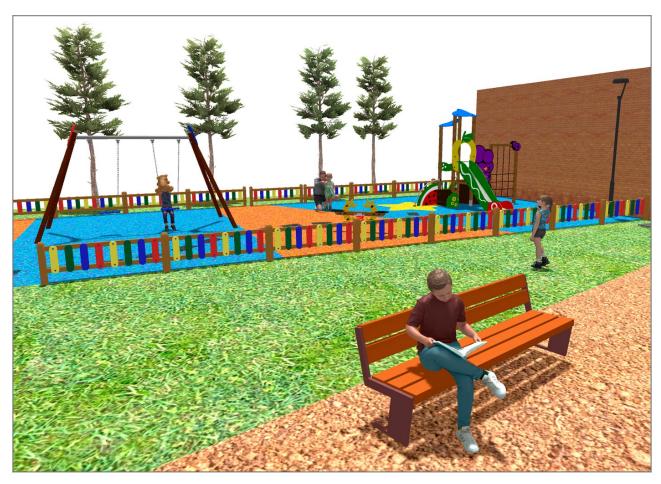

## **PROJECT**

PROJ-157-2021

Surface: 180 m<sup>2</sup>

Email: info@benito.com Telephone: +34 93 852 1000

| Product   | Description                                                                                                                                        |
|-----------|----------------------------------------------------------------------------------------------------------------------------------------------------|
| JEDU03    | Viti The EDUCA collection for those who are beginning to be responsible. Promote healthy eating habits.                                            |
| 23        | Data Sheet Certificate                                                                                                                             |
| JL1520000 | MADERA 2 Flat Swings for children made of different materials such as wood and steel. Resistant to abrasion, corrosion and bad weather conditions. |
|           | Data Sheet Certificate Conformity                                                                                                                  |
| JFS14     | Gus Fun and educative spring swing for children. Made of resistant materials according to the EN1176 standard.                                     |
|           | Data Sheet Certificate                                                                                                                             |