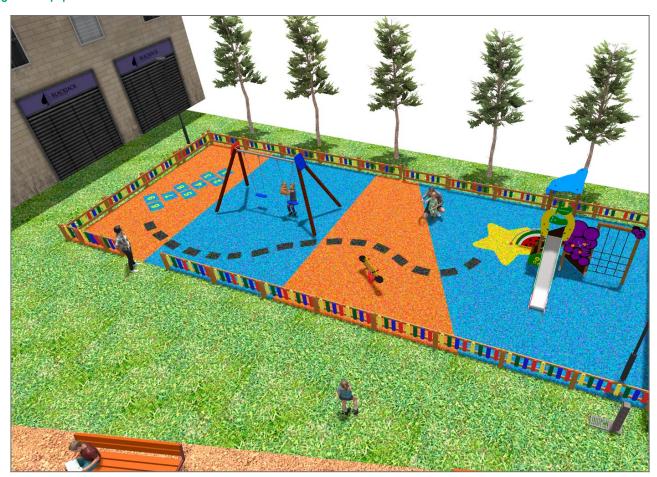

## **BENITO**-Playground Equipment

## **PROJECT**

PROJ-157-2021

Surface: 180 m<sup>2</sup>

Email: info@benito.com Telephone: +34 93 852 1000

| Product   | Description                                                                                                                                        |
|-----------|----------------------------------------------------------------------------------------------------------------------------------------------------|
| JEDU03    | Viti The EDUCA collection for those who are beginning to be responsible. Promote healthy eating habits.                                            |
| 23        | Data Sheet Certificate                                                                                                                             |
| JL1520000 | MADERA 2 Flat Swings for children made of different materials such as wood and steel. Resistant to abrasion, corrosion and bad weather conditions. |
|           | Data Sheet Certificate Conformity                                                                                                                  |
| JFS14     | Gus Fun and educative spring swing for children. Made of resistant materials according to the EN1176 standard.                                     |
|           | Data Sheet Certificate                                                                                                                             |