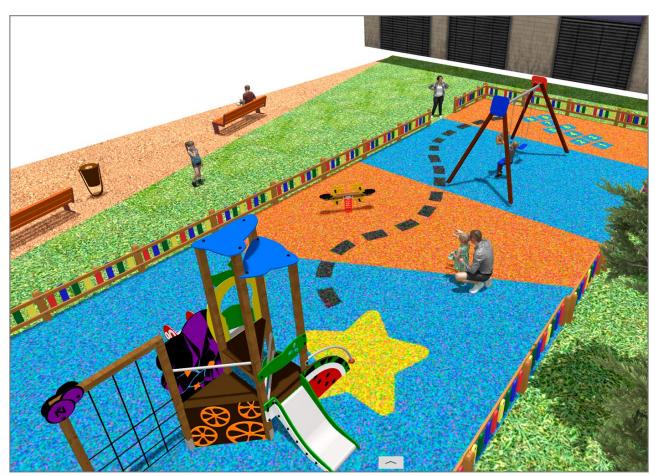

## **BENITO**-Playground Equipment

## **PROJECT**

PROJ-157-2021

Surface: 180 m<sup>2</sup>

Email: info@benito.com Telephone: +34 93 852 1000

| Product   | Description                                                                                                                                        |
|-----------|----------------------------------------------------------------------------------------------------------------------------------------------------|
| JEDU03    | Viti The EDUCA collection for those who are beginning to be responsible. Promote healthy eating habits.                                            |
| 23        | Data Sheet Certificate                                                                                                                             |
| JL1520000 | MADERA 2 Flat Swings for children made of different materials such as wood and steel. Resistant to abrasion, corrosion and bad weather conditions. |
|           | Data Sheet Certificate Conformity                                                                                                                  |
| JFS14     | Gus Fun and educative spring swing for children. Made of resistant materials according to the EN1176 standard.                                     |
|           | Data Sheet Certificate                                                                                                                             |