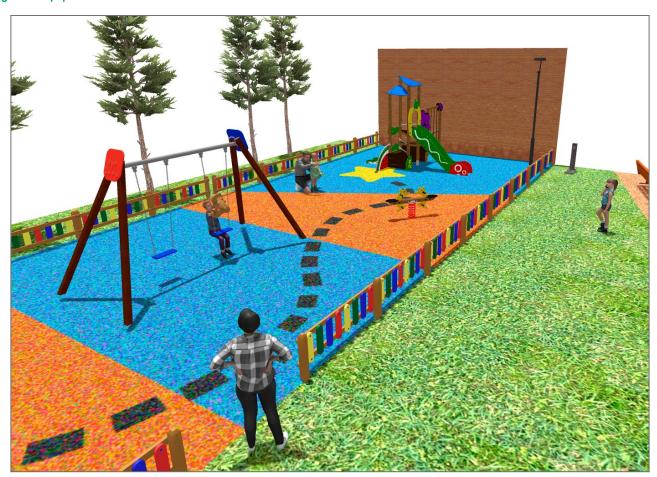

## **PROJECT**

PROJ-157-2021

Surface: 180 m<sup>2</sup>

Email: info@benito.com Telephone: +34 93 852 1000

| Product   | Description                                                                                                                                        |
|-----------|----------------------------------------------------------------------------------------------------------------------------------------------------|
| JEDU03    | Viti The EDUCA collection for those who are beginning to be responsible. Promote healthy eating habits.                                            |
| 23        | Data Sheet Certificate                                                                                                                             |
| JL1520000 | MADERA 2 Flat Swings for children made of different materials such as wood and steel. Resistant to abrasion, corrosion and bad weather conditions. |
|           | Data Sheet Certificate Conformity                                                                                                                  |
| JFS14     | Gus Fun and educative spring swing for children. Made of resistant materials according to the EN1176 standard.                                     |
|           | Data Sheet Certificate                                                                                                                             |