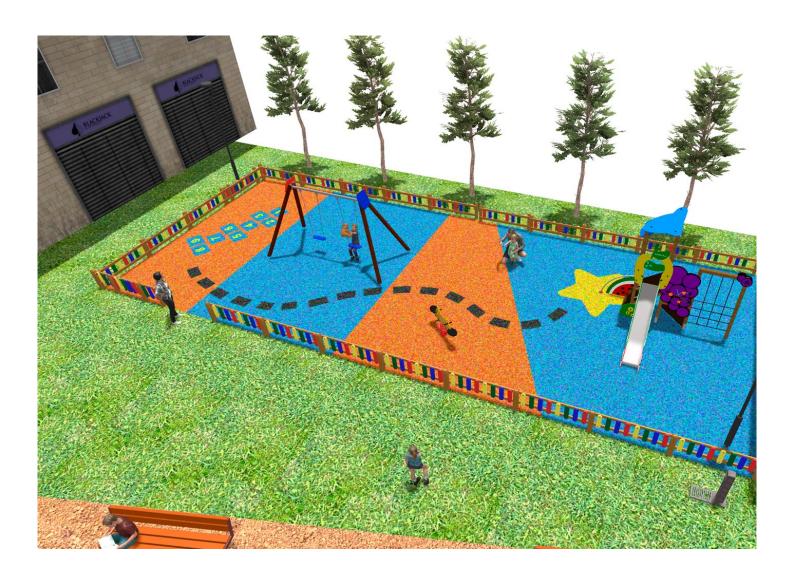

## **BENITO**-Playground Equipment

## **PROJECT**

PROJ-157-2021

Surface: 180 m<sup>2</sup>

Email: info@benito.com Telephone: +34 93 852 1000

| Product   | Description                                                                                                                                        |
|-----------|----------------------------------------------------------------------------------------------------------------------------------------------------|
| JEDU03    | Viti The EDUCA collection for those who are beginning to be responsible. Promote healthy eating habits.                                            |
| 23        | Data Sheet Certificate                                                                                                                             |
| JL1520000 | MADERA 2 Flat Swings for children made of different materials such as wood and steel. Resistant to abrasion, corrosion and bad weather conditions. |
|           | Data Sheet Certificate Conformity                                                                                                                  |
| JFS14     | Gus Fun and educative spring swing for children. Made of resistant materials according to the EN1176 standard.                                     |
|           | Data Sheet Certificate                                                                                                                             |