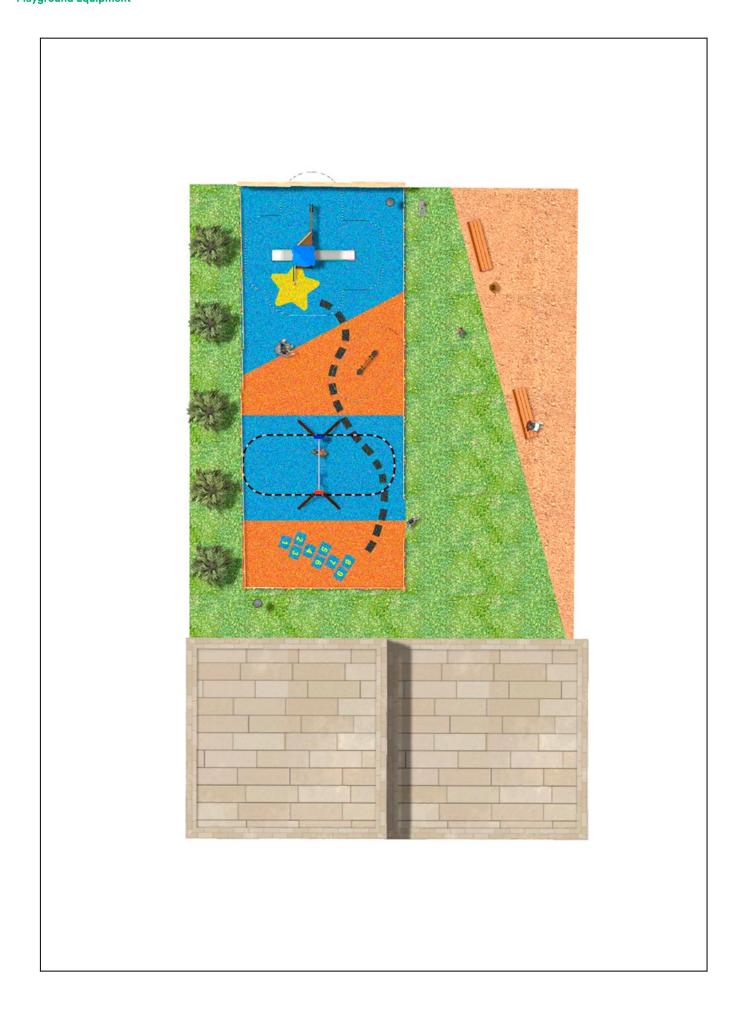

## **BENITO**-Playground Equipment

## **PROJECT**

PROJ-157-2021

Surface: 180 m<sup>2</sup>

Email: info@benito.com Telephone: +34 93 852 1000

| Product   | Description                                                                                                                                        |
|-----------|----------------------------------------------------------------------------------------------------------------------------------------------------|
| JEDU03    | Viti The EDUCA collection for those who are beginning to be responsible. Promote healthy eating habits.                                            |
| 23        | Data Sheet Certificate                                                                                                                             |
| JL1520000 | MADERA 2 Flat Swings for children made of different materials such as wood and steel. Resistant to abrasion, corrosion and bad weather conditions. |
|           | Data Sheet Certificate Conformity                                                                                                                  |
| JFS14     | Gus Fun and educative spring swing for children. Made of resistant materials according to the EN1176 standard.                                     |
|           | Data Sheet Certificate                                                                                                                             |