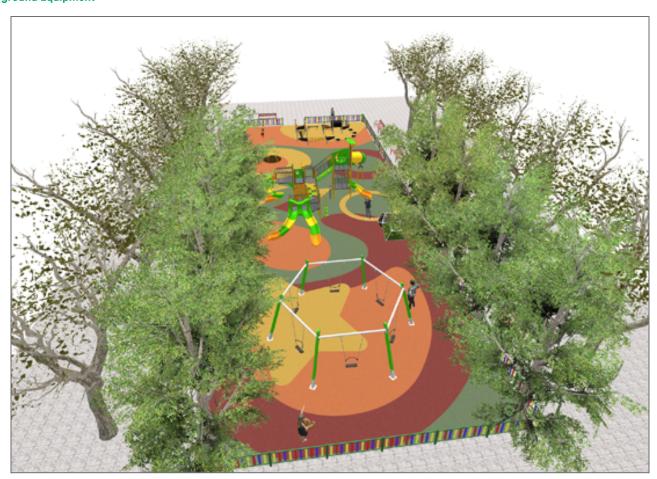

## **PROJECT**

PROJ-135-2022

Surface: 408 m<sup>2</sup>

Email: info@benito.com Telephone: +34 93 852 1000

| Product   | Description                                                                                                                                                                                                                                                                                                                                                                                                                                                                                                                                 |
|-----------|---------------------------------------------------------------------------------------------------------------------------------------------------------------------------------------------------------------------------------------------------------------------------------------------------------------------------------------------------------------------------------------------------------------------------------------------------------------------------------------------------------------------------------------------|
| JALU10    | Elix The ALU collection maximises playability. Including lots of slides, bridges and dynamic elements, the ALU line encourages children to play, even those with disabilities. Its bright colours don't go unnoticed and the quality of materials guarantee high durability.                                                                                                                                                                                                                                                                |
|           | <u>Data Sheet</u>                                                                                                                                                                                                                                                                                                                                                                                                                                                                                                                           |
| JC05      | Sputnik Structure, Metal: hot dip galvanised and powder-coated rotating shaft. Colours: JC05 - RAL6018, RAL1028 / JC05B - RAL2008, RAL1028.                                                                                                                                                                                                                                                                                                                                                                                                 |
|           | <u>Data Sheet</u> <u>Certificate</u> <u>Certificate Conformity</u>                                                                                                                                                                                                                                                                                                                                                                                                                                                                          |
| JCC       | Continuous Rubber Anti-slip, non-toxic, ecological RECYCLED AND RECYCLABLE quality rubber. Continuous rubber pavements made of high quality materials according to the EN-1177 European security standard.                                                                                                                                                                                                                                                                                                                                  |
|           | <u>Data Sheet</u>                                                                                                                                                                                                                                                                                                                                                                                                                                                                                                                           |
| JFS14     | Gus Fun and educative spring swing for children. Made of resistant materials according to the EN1176 standard.                                                                                                                                                                                                                                                                                                                                                                                                                              |
|           | Data Sheet Certificate                                                                                                                                                                                                                                                                                                                                                                                                                                                                                                                      |
| JL2060000 | Hexa Crome Swings for children made of different materials such as wood and steel. Resistant to abrasion, corrosion and bad weather conditions.                                                                                                                                                                                                                                                                                                                                                                                             |
|           | <u>Data Sheet</u> <u>Certificate</u> <u>Certificate Conformity</u>                                                                                                                                                                                                                                                                                                                                                                                                                                                                          |
| JPV413    | Loop 4 Structure, Metal: hot-dip galvanised and powder coated 80x80x2mm posts resistant to abrasion, corrosion and bad weather conditions. 2mm thick AISI 304 polished stainless steel slide surface curved and molded in one piece. Ø32mm protective bars made of AISI 304 stainless steel.                                                                                                                                                                                                                                                |
| -         | Data Sheet Certificate Conformity Acreditative Letter                                                                                                                                                                                                                                                                                                                                                                                                                                                                                       |
| JROK02    | Roko 2  Bouldering is a form of climbing that consists of climbing small walls, without the need for protective materials such as ropes or harnesses. With the ROKO modular elements we managed to turn this sport into a game and bring it to urban spaces. This line, characterised by its giant geometric shapes, is produced with high-quality materials that provide socialisation and climbing spaces for older children and teenagers. A game option with different levels of height to find different challenges depending on one's |
|           | skills.  Data Sheet Certificate                                                                                                                                                                                                                                                                                                                                                                                                                                                                                                             |