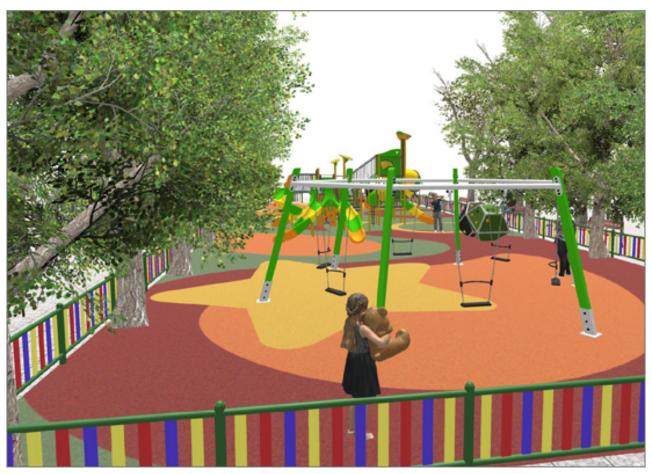

## **PROJECT**

PROJ-135-2022

Surface: 408 m<sup>2</sup>

Email: info@benito.com Telephone: +34 93 852 1000

| Product   | Description                                                                                                                                                                                                                                                                                                                                                                                                                                                                                                                                 |
|-----------|---------------------------------------------------------------------------------------------------------------------------------------------------------------------------------------------------------------------------------------------------------------------------------------------------------------------------------------------------------------------------------------------------------------------------------------------------------------------------------------------------------------------------------------------|
| JALU10    | Elix The ALU collection maximises playability. Including lots of slides, bridges and dynamic elements, the ALU line encourages children to play, even those with disabilities. Its bright colours don't go unnoticed and the quality of materials guarantee high durability.                                                                                                                                                                                                                                                                |
|           | <u>Data Sheet</u>                                                                                                                                                                                                                                                                                                                                                                                                                                                                                                                           |
| JC05      | Sputnik Structure, Metal: hot dip galvanised and powder-coated rotating shaft. Colours: JC05 - RAL6018, RAL1028 / JC05B - RAL2008, RAL1028.                                                                                                                                                                                                                                                                                                                                                                                                 |
|           | <u>Data Sheet</u> <u>Certificate</u> <u>Certificate Conformity</u>                                                                                                                                                                                                                                                                                                                                                                                                                                                                          |
| JCC       | Continuous Rubber Anti-slip, non-toxic, ecological RECYCLED AND RECYCLABLE quality rubber. Continuous rubber pavements made of high quality materials according to the EN-1177 European security standard.                                                                                                                                                                                                                                                                                                                                  |
|           | <u>Data Sheet</u>                                                                                                                                                                                                                                                                                                                                                                                                                                                                                                                           |
| JFS14     | Gus Fun and educative spring swing for children. Made of resistant materials according to the EN1176 standard.                                                                                                                                                                                                                                                                                                                                                                                                                              |
|           | Data Sheet Certificate                                                                                                                                                                                                                                                                                                                                                                                                                                                                                                                      |
| JL2060000 | Hexa Crome Swings for children made of different materials such as wood and steel. Resistant to abrasion, corrosion and bad weather conditions.                                                                                                                                                                                                                                                                                                                                                                                             |
|           | <u>Data Sheet</u> <u>Certificate</u> <u>Certificate Conformity</u>                                                                                                                                                                                                                                                                                                                                                                                                                                                                          |
| JPV413    | Loop 4 Structure, Metal: hot-dip galvanised and powder coated 80x80x2mm posts resistant to abrasion, corrosion and bad weather conditions. 2mm thick AISI 304 polished stainless steel slide surface curved and molded in one piece. Ø32mm protective bars made of AISI 304 stainless steel.                                                                                                                                                                                                                                                |
| -         | Data Sheet Certificate Conformity Acreditative Letter                                                                                                                                                                                                                                                                                                                                                                                                                                                                                       |
| JROK02    | Roko 2  Bouldering is a form of climbing that consists of climbing small walls, without the need for protective materials such as ropes or harnesses. With the ROKO modular elements we managed to turn this sport into a game and bring it to urban spaces. This line, characterised by its giant geometric shapes, is produced with high-quality materials that provide socialisation and climbing spaces for older children and teenagers. A game option with different levels of height to find different challenges depending on one's |
|           | skills.  Data Sheet Certificate                                                                                                                                                                                                                                                                                                                                                                                                                                                                                                             |