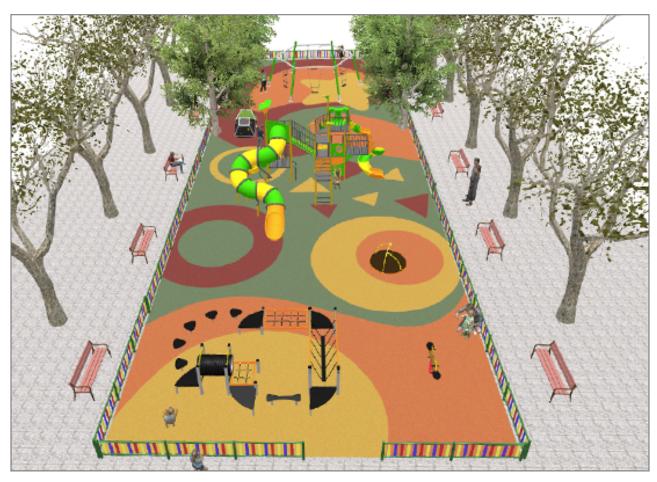

## **PROJECT**

PROJ-135-2022

Surface: 408 m<sup>2</sup>

Email: info@benito.com Telephone: +34 93 852 1000

| Product   | Description                                                                                                                                                                                                                                                                                                                                                                                                                                                                                                                                 |
|-----------|---------------------------------------------------------------------------------------------------------------------------------------------------------------------------------------------------------------------------------------------------------------------------------------------------------------------------------------------------------------------------------------------------------------------------------------------------------------------------------------------------------------------------------------------|
| JALU10    | Elix The ALU collection maximises playability. Including lots of slides, bridges and dynamic elements, the ALU line encourages children to play, even those with disabilities. Its bright colours don't go unnoticed and the quality of materials guarantee high durability.                                                                                                                                                                                                                                                                |
|           | <u>Data Sheet</u>                                                                                                                                                                                                                                                                                                                                                                                                                                                                                                                           |
| JC05      | Sputnik Structure, Metal: hot dip galvanised and powder-coated rotating shaft. Colours: JC05 - RAL6018, RAL1028 / JC05B - RAL2008, RAL1028.                                                                                                                                                                                                                                                                                                                                                                                                 |
|           | <u>Data Sheet</u> <u>Certificate</u> <u>Certificate Conformity</u>                                                                                                                                                                                                                                                                                                                                                                                                                                                                          |
| JCC       | Continuous Rubber Anti-slip, non-toxic, ecological RECYCLED AND RECYCLABLE quality rubber. Continuous rubber pavements made of high quality materials according to the EN-1177 European security standard.                                                                                                                                                                                                                                                                                                                                  |
|           | <u>Data Sheet</u>                                                                                                                                                                                                                                                                                                                                                                                                                                                                                                                           |
| JFS14     | Gus Fun and educative spring swing for children. Made of resistant materials according to the EN1176 standard.                                                                                                                                                                                                                                                                                                                                                                                                                              |
|           | Data Sheet Certificate                                                                                                                                                                                                                                                                                                                                                                                                                                                                                                                      |
| JL2060000 | Hexa Crome Swings for children made of different materials such as wood and steel. Resistant to abrasion, corrosion and bad weather conditions.                                                                                                                                                                                                                                                                                                                                                                                             |
|           | <u>Data Sheet</u> <u>Certificate</u> <u>Certificate Conformity</u>                                                                                                                                                                                                                                                                                                                                                                                                                                                                          |
| JPV413    | Loop 4 Structure, Metal: hot-dip galvanised and powder coated 80x80x2mm posts resistant to abrasion, corrosion and bad weather conditions. 2mm thick AISI 304 polished stainless steel slide surface curved and molded in one piece. Ø32mm protective bars made of AISI 304 stainless steel.                                                                                                                                                                                                                                                |
| -         | Data Sheet Certificate Conformity Acreditative Letter                                                                                                                                                                                                                                                                                                                                                                                                                                                                                       |
| JROK02    | Roko 2  Bouldering is a form of climbing that consists of climbing small walls, without the need for protective materials such as ropes or harnesses. With the ROKO modular elements we managed to turn this sport into a game and bring it to urban spaces. This line, characterised by its giant geometric shapes, is produced with high-quality materials that provide socialisation and climbing spaces for older children and teenagers. A game option with different levels of height to find different challenges depending on one's |
|           | skills.  Data Sheet Certificate                                                                                                                                                                                                                                                                                                                                                                                                                                                                                                             |