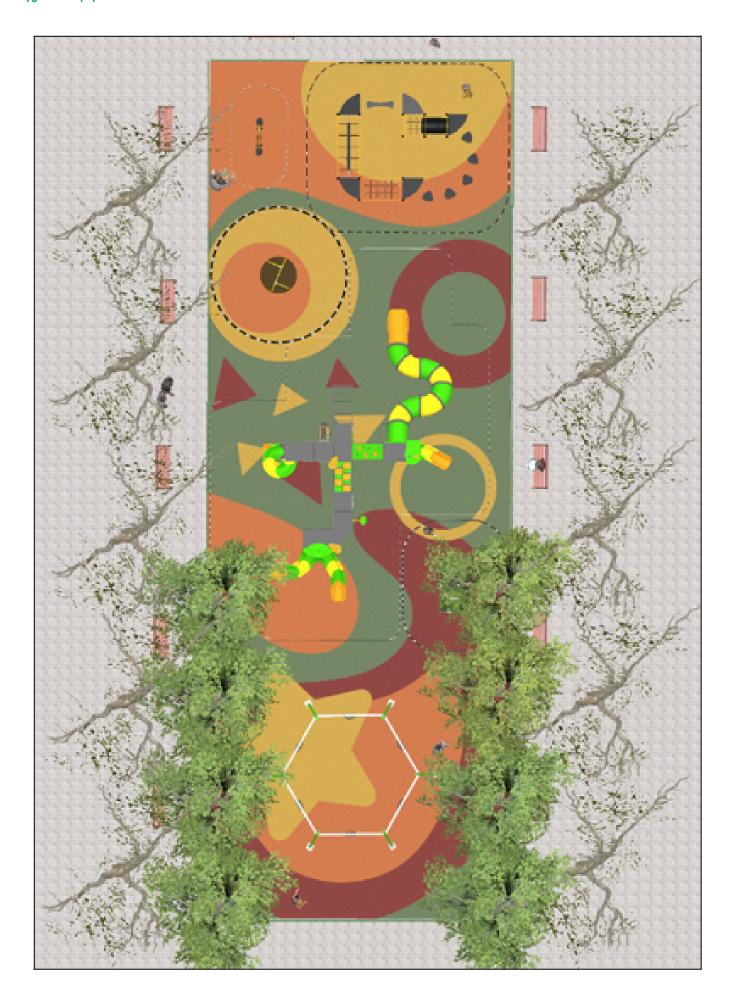

## **PROJECT**

PROJ-135-2022

Surface: 408 m<sup>2</sup>

Email: info@benito.com Telephone: +34 93 852 1000

| Product   | Description                                                                                                                                                                                                                                                                                                                                                                                                                                                                                                                                 |
|-----------|---------------------------------------------------------------------------------------------------------------------------------------------------------------------------------------------------------------------------------------------------------------------------------------------------------------------------------------------------------------------------------------------------------------------------------------------------------------------------------------------------------------------------------------------|
| JALU10    | Elix The ALU collection maximises playability. Including lots of slides, bridges and dynamic elements, the ALU line encourages children to play, even those with disabilities. Its bright colours don't go unnoticed and the quality of materials guarantee high durability.                                                                                                                                                                                                                                                                |
|           | <u>Data Sheet</u>                                                                                                                                                                                                                                                                                                                                                                                                                                                                                                                           |
| JC05      | Sputnik Structure, Metal: hot dip galvanised and powder-coated rotating shaft. Colours: JC05 - RAL6018, RAL1028 / JC05B - RAL2008, RAL1028.                                                                                                                                                                                                                                                                                                                                                                                                 |
|           | <u>Data Sheet</u> <u>Certificate</u> <u>Certificate Conformity</u>                                                                                                                                                                                                                                                                                                                                                                                                                                                                          |
| JCC       | Continuous Rubber Anti-slip, non-toxic, ecological RECYCLED AND RECYCLABLE quality rubber. Continuous rubber pavements made of high quality materials according to the EN-1177 European security standard.                                                                                                                                                                                                                                                                                                                                  |
|           | <u>Data Sheet</u>                                                                                                                                                                                                                                                                                                                                                                                                                                                                                                                           |
| JFS14     | Gus Fun and educative spring swing for children. Made of resistant materials according to the EN1176 standard.                                                                                                                                                                                                                                                                                                                                                                                                                              |
|           | Data Sheet Certificate                                                                                                                                                                                                                                                                                                                                                                                                                                                                                                                      |
| JL2060000 | Hexa Crome Swings for children made of different materials such as wood and steel. Resistant to abrasion, corrosion and bad weather conditions.                                                                                                                                                                                                                                                                                                                                                                                             |
|           | <u>Data Sheet</u> <u>Certificate</u> <u>Certificate Conformity</u>                                                                                                                                                                                                                                                                                                                                                                                                                                                                          |
| JPV413    | Loop 4 Structure, Metal: hot-dip galvanised and powder coated 80x80x2mm posts resistant to abrasion, corrosion and bad weather conditions. 2mm thick AISI 304 polished stainless steel slide surface curved and molded in one piece. Ø32mm protective bars made of AISI 304 stainless steel.                                                                                                                                                                                                                                                |
| -         | Data Sheet Certificate Conformity Acreditative Letter                                                                                                                                                                                                                                                                                                                                                                                                                                                                                       |
| JROK02    | Roko 2  Bouldering is a form of climbing that consists of climbing small walls, without the need for protective materials such as ropes or harnesses. With the ROKO modular elements we managed to turn this sport into a game and bring it to urban spaces. This line, characterised by its giant geometric shapes, is produced with high-quality materials that provide socialisation and climbing spaces for older children and teenagers. A game option with different levels of height to find different challenges depending on one's |
|           | skills.  Data Sheet Certificate                                                                                                                                                                                                                                                                                                                                                                                                                                                                                                             |