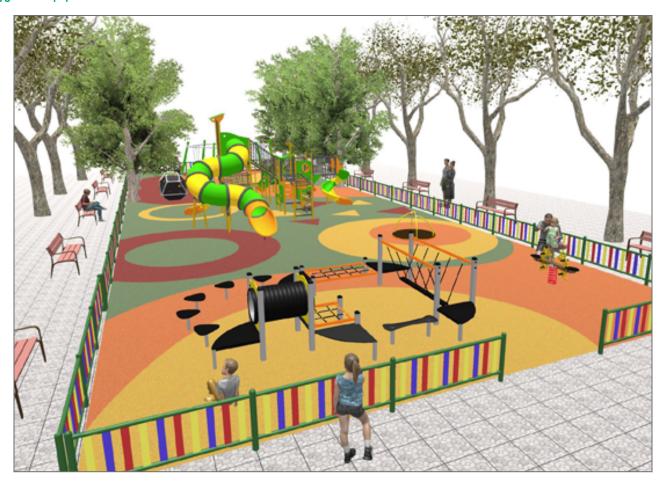

## **PROJECT**

PROJ-135-2022

Surface: 408 m<sup>2</sup>

Email: info@benito.com Telephone: +34 93 852 1000

| Product   | Description                                                                                                                                                                                                                                                                                                                                                                                                                                                                                                                                 |
|-----------|---------------------------------------------------------------------------------------------------------------------------------------------------------------------------------------------------------------------------------------------------------------------------------------------------------------------------------------------------------------------------------------------------------------------------------------------------------------------------------------------------------------------------------------------|
| JALU10    | Elix The ALU collection maximises playability. Including lots of slides, bridges and dynamic elements, the ALU line encourages children to play, even those with disabilities. Its bright colours don't go unnoticed and the quality of materials guarantee high durability.                                                                                                                                                                                                                                                                |
|           | <u>Data Sheet</u>                                                                                                                                                                                                                                                                                                                                                                                                                                                                                                                           |
| JC05      | Sputnik Structure, Metal: hot dip galvanised and powder-coated rotating shaft. Colours: JC05 - RAL6018, RAL1028 / JC05B - RAL2008, RAL1028.                                                                                                                                                                                                                                                                                                                                                                                                 |
|           | <u>Data Sheet</u> <u>Certificate</u> <u>Certificate Conformity</u>                                                                                                                                                                                                                                                                                                                                                                                                                                                                          |
| JCC       | Continuous Rubber Anti-slip, non-toxic, ecological RECYCLED AND RECYCLABLE quality rubber. Continuous rubber pavements made of high quality materials according to the EN-1177 European security standard.                                                                                                                                                                                                                                                                                                                                  |
|           | <u>Data Sheet</u>                                                                                                                                                                                                                                                                                                                                                                                                                                                                                                                           |
| JFS14     | Gus Fun and educative spring swing for children. Made of resistant materials according to the EN1176 standard.                                                                                                                                                                                                                                                                                                                                                                                                                              |
|           | Data Sheet Certificate                                                                                                                                                                                                                                                                                                                                                                                                                                                                                                                      |
| JL2060000 | Hexa Crome Swings for children made of different materials such as wood and steel. Resistant to abrasion, corrosion and bad weather conditions.                                                                                                                                                                                                                                                                                                                                                                                             |
|           | <u>Data Sheet</u> <u>Certificate</u> <u>Certificate Conformity</u>                                                                                                                                                                                                                                                                                                                                                                                                                                                                          |
| JPV413    | Loop 4 Structure, Metal: hot-dip galvanised and powder coated 80x80x2mm posts resistant to abrasion, corrosion and bad weather conditions. 2mm thick AISI 304 polished stainless steel slide surface curved and molded in one piece. Ø32mm protective bars made of AISI 304 stainless steel.                                                                                                                                                                                                                                                |
| -         | Data Sheet Certificate Conformity Acreditative Letter                                                                                                                                                                                                                                                                                                                                                                                                                                                                                       |
| JROK02    | Roko 2  Bouldering is a form of climbing that consists of climbing small walls, without the need for protective materials such as ropes or harnesses. With the ROKO modular elements we managed to turn this sport into a game and bring it to urban spaces. This line, characterised by its giant geometric shapes, is produced with high-quality materials that provide socialisation and climbing spaces for older children and teenagers. A game option with different levels of height to find different challenges depending on one's |
|           | skills.  Data Sheet Certificate                                                                                                                                                                                                                                                                                                                                                                                                                                                                                                             |