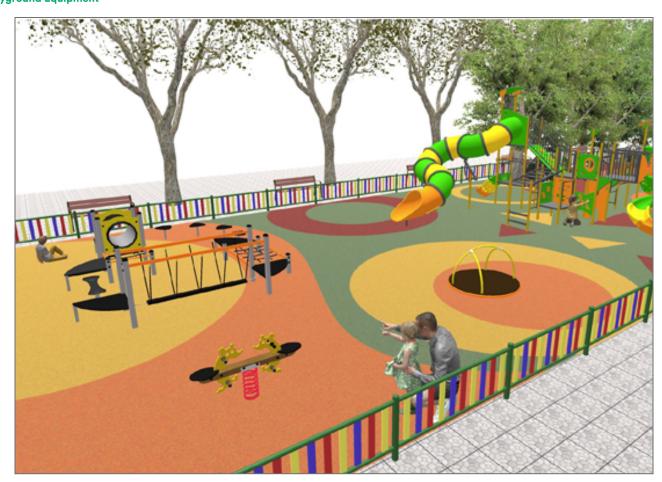

## **PROJECT**

PROJ-135-2022

Surface: 408 m<sup>2</sup>

Email: info@benito.com Telephone: +34 93 852 1000

| Product   | Description                                                                                                                                                                                                                                                                                                                                                                                                                                                                                                                                 |
|-----------|---------------------------------------------------------------------------------------------------------------------------------------------------------------------------------------------------------------------------------------------------------------------------------------------------------------------------------------------------------------------------------------------------------------------------------------------------------------------------------------------------------------------------------------------|
| JALU10    | Elix The ALU collection maximises playability. Including lots of slides, bridges and dynamic elements, the ALU line encourages children to play, even those with disabilities. Its bright colours don't go unnoticed and the quality of materials guarantee high durability.                                                                                                                                                                                                                                                                |
|           | <u>Data Sheet</u>                                                                                                                                                                                                                                                                                                                                                                                                                                                                                                                           |
| JC05      | Sputnik Structure, Metal: hot dip galvanised and powder-coated rotating shaft. Colours: JC05 - RAL6018, RAL1028 / JC05B - RAL2008, RAL1028.                                                                                                                                                                                                                                                                                                                                                                                                 |
|           | <u>Data Sheet</u> <u>Certificate</u> <u>Certificate Conformity</u>                                                                                                                                                                                                                                                                                                                                                                                                                                                                          |
| JCC       | Continuous Rubber Anti-slip, non-toxic, ecological RECYCLED AND RECYCLABLE quality rubber. Continuous rubber pavements made of high quality materials according to the EN-1177 European security standard.                                                                                                                                                                                                                                                                                                                                  |
|           | <u>Data Sheet</u>                                                                                                                                                                                                                                                                                                                                                                                                                                                                                                                           |
| JFS14     | Gus Fun and educative spring swing for children. Made of resistant materials according to the EN1176 standard.                                                                                                                                                                                                                                                                                                                                                                                                                              |
|           | Data Sheet Certificate                                                                                                                                                                                                                                                                                                                                                                                                                                                                                                                      |
| JL2060000 | Hexa Crome Swings for children made of different materials such as wood and steel. Resistant to abrasion, corrosion and bad weather conditions.                                                                                                                                                                                                                                                                                                                                                                                             |
|           | <u>Data Sheet</u> <u>Certificate</u> <u>Certificate Conformity</u>                                                                                                                                                                                                                                                                                                                                                                                                                                                                          |
| JPV413    | Loop 4 Structure, Metal: hot-dip galvanised and powder coated 80x80x2mm posts resistant to abrasion, corrosion and bad weather conditions. 2mm thick AISI 304 polished stainless steel slide surface curved and molded in one piece. Ø32mm protective bars made of AISI 304 stainless steel.                                                                                                                                                                                                                                                |
| -         | Data Sheet Certificate Conformity Acreditative Letter                                                                                                                                                                                                                                                                                                                                                                                                                                                                                       |
| JROK02    | Roko 2  Bouldering is a form of climbing that consists of climbing small walls, without the need for protective materials such as ropes or harnesses. With the ROKO modular elements we managed to turn this sport into a game and bring it to urban spaces. This line, characterised by its giant geometric shapes, is produced with high-quality materials that provide socialisation and climbing spaces for older children and teenagers. A game option with different levels of height to find different challenges depending on one's |
|           | skills.  Data Sheet Certificate                                                                                                                                                                                                                                                                                                                                                                                                                                                                                                             |