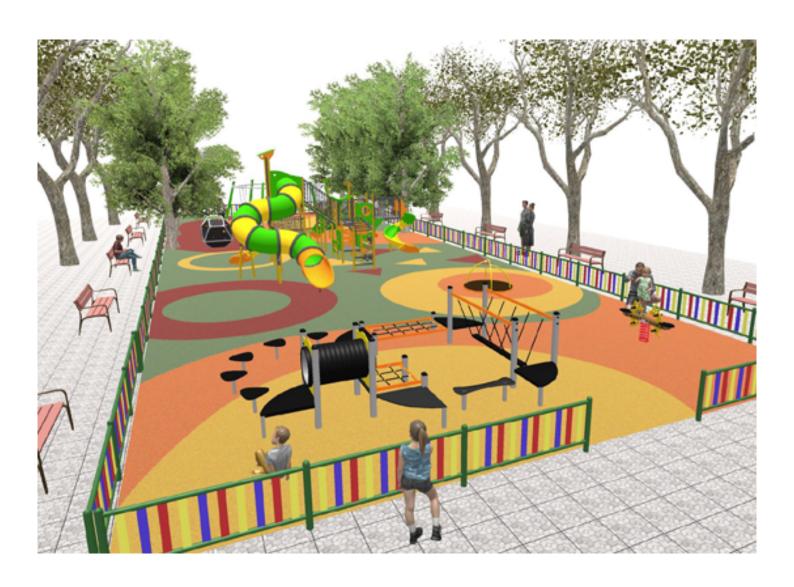

## **PROJECT**

PROJ-135-2022

Surface: 408 m<sup>2</sup>

Email: info@benito.com Telephone: +34 93 852 1000

| Product   | Description                                                                                                                                                                                                                                                                                                                                                                                                                                                                                                                                 |
|-----------|---------------------------------------------------------------------------------------------------------------------------------------------------------------------------------------------------------------------------------------------------------------------------------------------------------------------------------------------------------------------------------------------------------------------------------------------------------------------------------------------------------------------------------------------|
| JALU10    | Elix The ALU collection maximises playability. Including lots of slides, bridges and dynamic elements, the ALU line encourages children to play, even those with disabilities. Its bright colours don't go unnoticed and the quality of materials guarantee high durability.                                                                                                                                                                                                                                                                |
|           | <u>Data Sheet</u>                                                                                                                                                                                                                                                                                                                                                                                                                                                                                                                           |
| JC05      | Sputnik Structure, Metal: hot dip galvanised and powder-coated rotating shaft. Colours: JC05 - RAL6018, RAL1028 / JC05B - RAL2008, RAL1028.                                                                                                                                                                                                                                                                                                                                                                                                 |
|           | <u>Data Sheet</u> <u>Certificate</u> <u>Certificate Conformity</u>                                                                                                                                                                                                                                                                                                                                                                                                                                                                          |
| JCC       | Continuous Rubber Anti-slip, non-toxic, ecological RECYCLED AND RECYCLABLE quality rubber. Continuous rubber pavements made of high quality materials according to the EN-1177 European security standard.                                                                                                                                                                                                                                                                                                                                  |
|           | <u>Data Sheet</u>                                                                                                                                                                                                                                                                                                                                                                                                                                                                                                                           |
| JFS14     | Gus Fun and educative spring swing for children. Made of resistant materials according to the EN1176 standard.                                                                                                                                                                                                                                                                                                                                                                                                                              |
|           | Data Sheet Certificate                                                                                                                                                                                                                                                                                                                                                                                                                                                                                                                      |
| JL2060000 | Hexa Crome Swings for children made of different materials such as wood and steel. Resistant to abrasion, corrosion and bad weather conditions.                                                                                                                                                                                                                                                                                                                                                                                             |
|           | <u>Data Sheet</u> <u>Certificate</u> <u>Certificate Conformity</u>                                                                                                                                                                                                                                                                                                                                                                                                                                                                          |
| JPV413    | Loop 4 Structure, Metal: hot-dip galvanised and powder coated 80x80x2mm posts resistant to abrasion, corrosion and bad weather conditions. 2mm thick AISI 304 polished stainless steel slide surface curved and molded in one piece. Ø32mm protective bars made of AISI 304 stainless steel.                                                                                                                                                                                                                                                |
| -         | Data Sheet Certificate Conformity Acreditative Letter                                                                                                                                                                                                                                                                                                                                                                                                                                                                                       |
| JROK02    | Roko 2  Bouldering is a form of climbing that consists of climbing small walls, without the need for protective materials such as ropes or harnesses. With the ROKO modular elements we managed to turn this sport into a game and bring it to urban spaces. This line, characterised by its giant geometric shapes, is produced with high-quality materials that provide socialisation and climbing spaces for older children and teenagers. A game option with different levels of height to find different challenges depending on one's |
|           | skills.  Data Sheet Certificate                                                                                                                                                                                                                                                                                                                                                                                                                                                                                                             |