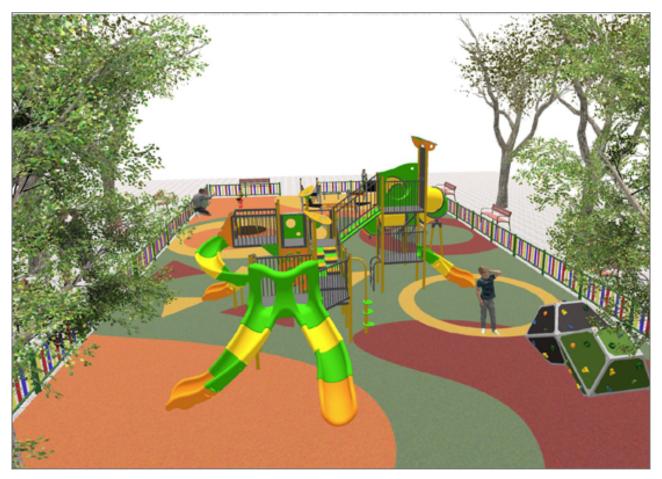

## **PROJECT**

PROJ-135-2022

Surface: 408 m<sup>2</sup>

Email: info@benito.com Telephone: +34 93 852 1000

| Product   | Description                                                                                                                                                                                                                                                                                                                                                                                                                                                                                                                                 |
|-----------|---------------------------------------------------------------------------------------------------------------------------------------------------------------------------------------------------------------------------------------------------------------------------------------------------------------------------------------------------------------------------------------------------------------------------------------------------------------------------------------------------------------------------------------------|
| JALU10    | Elix The ALU collection maximises playability. Including lots of slides, bridges and dynamic elements, the ALU line encourages children to play, even those with disabilities. Its bright colours don't go unnoticed and the quality of materials guarantee high durability.                                                                                                                                                                                                                                                                |
|           | <u>Data Sheet</u>                                                                                                                                                                                                                                                                                                                                                                                                                                                                                                                           |
| JC05      | Sputnik Structure, Metal: hot dip galvanised and powder-coated rotating shaft. Colours: JC05 - RAL6018, RAL1028 / JC05B - RAL2008, RAL1028.                                                                                                                                                                                                                                                                                                                                                                                                 |
|           | <u>Data Sheet</u> <u>Certificate</u> <u>Certificate Conformity</u>                                                                                                                                                                                                                                                                                                                                                                                                                                                                          |
| JCC       | Continuous Rubber Anti-slip, non-toxic, ecological RECYCLED AND RECYCLABLE quality rubber. Continuous rubber pavements made of high quality materials according to the EN-1177 European security standard.                                                                                                                                                                                                                                                                                                                                  |
|           | <u>Data Sheet</u>                                                                                                                                                                                                                                                                                                                                                                                                                                                                                                                           |
| JFS14     | Gus Fun and educative spring swing for children. Made of resistant materials according to the EN1176 standard.                                                                                                                                                                                                                                                                                                                                                                                                                              |
|           | Data Sheet Certificate                                                                                                                                                                                                                                                                                                                                                                                                                                                                                                                      |
| JL2060000 | Hexa Crome Swings for children made of different materials such as wood and steel. Resistant to abrasion, corrosion and bad weather conditions.                                                                                                                                                                                                                                                                                                                                                                                             |
|           | <u>Data Sheet</u> <u>Certificate</u> <u>Certificate Conformity</u>                                                                                                                                                                                                                                                                                                                                                                                                                                                                          |
| JPV413    | Loop 4 Structure, Metal: hot-dip galvanised and powder coated 80x80x2mm posts resistant to abrasion, corrosion and bad weather conditions. 2mm thick AISI 304 polished stainless steel slide surface curved and molded in one piece. Ø32mm protective bars made of AISI 304 stainless steel.                                                                                                                                                                                                                                                |
| -         | Data Sheet Certificate Conformity Acreditative Letter                                                                                                                                                                                                                                                                                                                                                                                                                                                                                       |
| JROK02    | Roko 2  Bouldering is a form of climbing that consists of climbing small walls, without the need for protective materials such as ropes or harnesses. With the ROKO modular elements we managed to turn this sport into a game and bring it to urban spaces. This line, characterised by its giant geometric shapes, is produced with high-quality materials that provide socialisation and climbing spaces for older children and teenagers. A game option with different levels of height to find different challenges depending on one's |
|           | skills.  Data Sheet Certificate                                                                                                                                                                                                                                                                                                                                                                                                                                                                                                             |